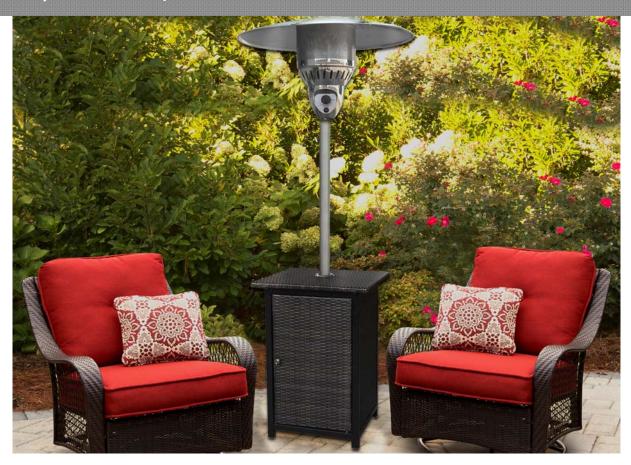

#### 7-FT. 41,000 BTU SQUARE WICKER PROPANE PATIO HEATER

#### **SQUARE WICKER PROPANE HEATER**

Bask in the 16.4-ft. heat radius of Hanover Outdoor's 41,000 BTU square wicker patio heater. It is constructed of durable steel and is available in brown wicker with stainless accents, or brown wicker with hammered bronze accents.

Both styles offer a table-style design that will be multi-functional for your guests. Friends and family will have a place to rest their drinks while they make conversation and find ultimate comfort in your outdoor living space. The variable control knob ranges from low to high heat, allowing this 7-ft. patio heater to provide amazing comfort through all seasons.