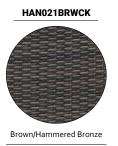

#### **SQUARE WICKER PROPANE HEATER**

Bask in the 16.4-ft. heat radius of Hanover Outdoor's 41,000 BTU square wicker patio heater. It is constructed of durable steel and is available in brown wicker with stainless accents, or brown wicker with hammered bronze accents.

#### **FEATURES**

| MODEL        | NAME                                     | COMPATIBLE MODELS                                             | DIMENSIONS         |
|--------------|------------------------------------------|---------------------------------------------------------------|--------------------|
| HAN802CGCRM  | Cover for Pyramid & Square Patio Heaters | HAN101BLK, HAN102SS, HAN020BRWCK,<br>HAN021BRWCK, HAN022SSWCK | 21″D x 21″W x 87″H |
| HAN803CGTCRM | Cover for Triangle Patio Heaters         | HAN103BR, HAN104SS                                            | 21″D x 21″W x 87″H |
| HAN801CUCRM  | Cover for Umbrella Patio Heaters         | HAN001BR, HAN002BRSS, HAN003SS                                | 33″D x 33″W x 83″H |
| HAN804CTTCRM | Cover for Tabletop Pyramid Patio Heaters | HAN0201SS, HAN0201HB                                          | 10″D x 10″W x 35″H |