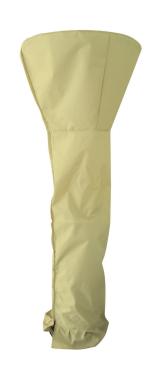

### PATIO HEATER COVERS

Protect your patio heater from the elements with a durable, weather-protective cover. Designed specifically for Hanover patio heaters, this cover provides extra protection from rain and UV harm. Each cover is made out of polyurethane, which is a strong, yet lightweight material. When not in use, simply place the cover over the unit and pull it down into place. It will cover the heater from top to bottom for full protection.

#### **FEATURES**

| MODEL        | NAME                                     | COMPATIBLE MODELS                                             | DIMENSIONS         |
|--------------|------------------------------------------|---------------------------------------------------------------|--------------------|
| HAN802CGCRM  | Cover for Pyramid & Square Patio Heaters | HAN101BLK, HAN102SS, HAN020BRWCK,<br>HAN021BRWCK, HAN022SSWCK | 21″D x 21″W x 87″H |
| HAN803CGTCRM | Cover for Triangle Patio Heaters         | HAN103BR, HAN104SS                                            | 21″D x 21″W x 87″H |
| HAN801CUCRM  | Cover for Umbrella Patio Heaters         | HAN001BR, HAN002BRSS, HAN003SS                                | 33″D x 33″W x 83″H |
| HAN804CTTCRM | Cover for Tabletop Pyramid Patio Heaters | HAN0201SS, HAN0201HB                                          | 10″D x 10″W x 35″H |