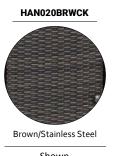

#### **SQUARE WICKER PROPANE HEATER**

Bask in the 16.4-ft. heat radius of Hanover Outdoor's 41,000 BTU square wicker patio heater. It is constructed of durable steel and is available in brown wicker with stainless accents, or brown wicker with hammered bronze accents.

#### **FEATURES**

| MODEL        | NAME                                     | COMPATIBLE MODELS                                             | DIMENSIONS         |
|--------------|------------------------------------------|---------------------------------------------------------------|--------------------|
| HAN802CGCRM  | Cover for Pyramid & Square Patio Heaters | HAN101BLK, HAN102SS, HAN020BRWCK,<br>HAN021BRWCK, HAN022SSWCK | 21″D x 21″W x 87″H |
| HAN803CGTCRM | Cover for Triangle Patio Heaters         | HAN103BR, HAN104SS                                            | 21″D x 21″W x 87″H |
| HAN801CUCRM  | Cover for Umbrella Patio Heaters         | HAN001BR, HAN002BRSS, HAN003SS                                | 33″D x 33″W x 83″H |
| HAN804CTTCRM | Cover for Tabletop Pyramid Patio Heaters | HAN0201SS, HAN0201HB                                          | 10″D x 10″W x 35″H |