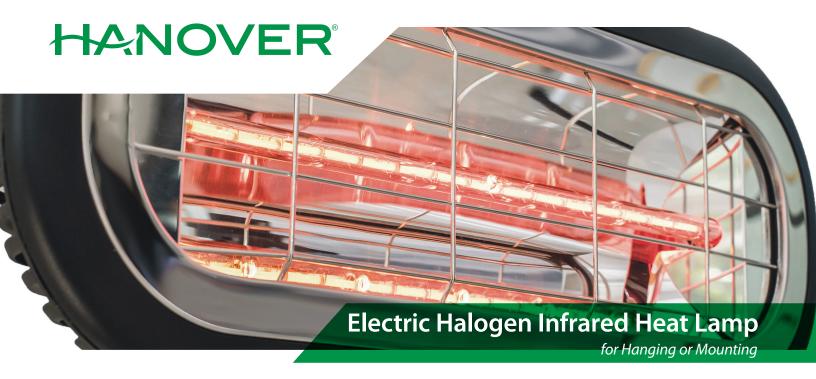

When choosing an outdoor heating system or garage heater, consider Hanover's line of electric infrared heaters. The Hanover halogen infrared heat lamp is highly effective for hanging from the ceiling, mounting to a wall, or mounted to the included stainless steel stand. Use for your patio, porch, balcony, garage, workshop, and more! Extend the use of your outdoor living space with a Hanover mountable infrared heater.

Similar to sunshine, infrared heat is a radiant heat that warms a person or an object directly, rather than heating the air in-between. Infrared heat can be felt instantly as soon as you turn it on – no waiting for it to "warm up".

## **HEATER FEATURES**

- Slim, compact size fits most locations
- Linear heat direction warms up to 122 sq. ft.
- Expandable and collaspible for easy transport
- Premium halogen lamp technology
- Parabolic reflector for optimal heat output