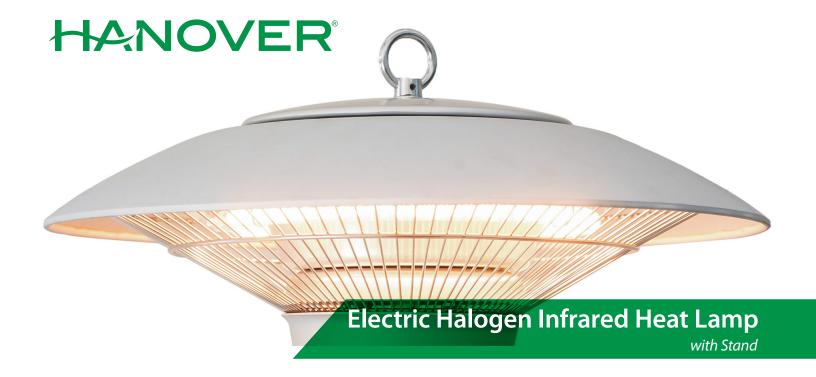

When choosing an outdoor heating system or garage heater, consider Hanover's line of electric infrared heaters. Hanover's halogen infrared heat lamp features a sturdy metal stand with a weighted base designed for use on your deck, patio, porch, balcony, and more. Extend the use of your outdoor living space with a Hanover halogen infrared stand heater.

## **HEATER FEATURES**

- Stand heat lamp with weighted metal base
- Downward heat direction warms up to 56 sq. ft.
- Ideal for deck, patio, porch or balcony
- Premium halogen lamp technology
- Instant heat with no warm-up time
- Ships via UPS in 3 boxes assembly required
- Available in white, black, silver, and brown