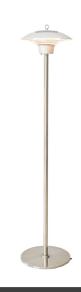

When choosing an outdoor heating system or garage heater, consider Hanover's line of electric infrared heaters. Hanover's halogen infrared heat lamp features a sturdy metal stand with a weighted base designed for use on your deck, patio, porch, balcony, and more. Extend the use of your outdoor living space with a Hanover halogen infrared stand heater.

## **HEATER FEATURES**

- Stand heat lamp with weighted metal base
- Downward heat direction warms up to 56 sq. ft.
- Ideal for deck, patio, porch or balcony
- Premium halogen lamp technology
- Instant heat with no warm-up time
- Ships via UPS in 3 boxes assembly required
- Available in white, black, silver, and brown

## **ELECTRIC** HEATERS

| Part Number             | HAN102*HA-***                                                |
|-------------------------|--------------------------------------------------------------|
|                         |                                                              |
| PERFORMANCE             |                                                              |
| Heat Range              | 56 Sq. Ft.                                                   |
| Number of Heat Settings | 2                                                            |
| Heat Output (BTU)       | 2559 (Low) / 5118 (High)                                     |
| Programmable Timer      | No                                                           |
| Remote Control          | No                                                           |
| Construction            | Aluminum housing w/ 304 stainless steel mesh, pole, and base |
| Warranty                | 1 year limited                                               |
|                         |                                                              |
| ELECTRICAL RATINGS      |                                                              |
| Voltage / Frequency     | 120 V / 50-60 Hz                                             |
| Wattage                 | 750 W (Low) / 1500 W (High)                                  |
| Rating                  | IP65                                                         |
| Cord Length             | 7 Ft.                                                        |
| Plug Type               | Type B 15-Amp                                                |
|                         |                                                              |
| OPTIONS                 |                                                              |
| HAN1021HA-WHT           | WHITE Freestanding Halogen Heat Lamp                         |
| HAN1022HA-BLK           | BLACK Freestanding Halogen Heat Lamp                         |
| HAN1023HA-SLV           | SILVER Freestanding Halogen Heat Lamp                        |
| HAN1024HA-BRN           | BROWN Freestanding Halogen Heat Lamp                         |