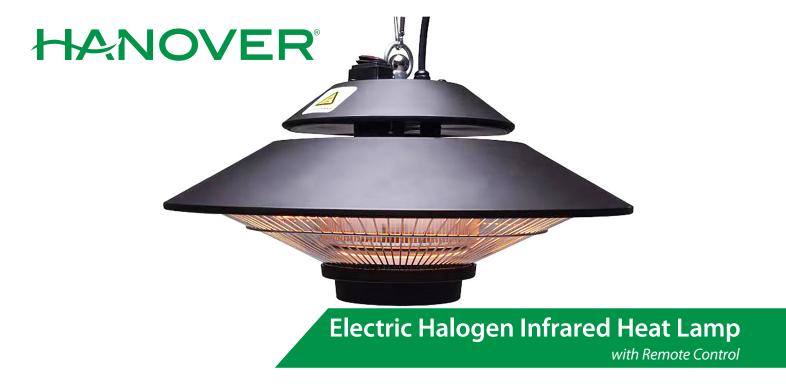

When choosing an outdoor heating system or garage heater, consider Hanover's line of electric infrared heaters. Hanover's 16.7-inch modern electric infrared heater features one heat setting that is operated by a handy remote control, conveniently included with the heater. Easy to assemble, this model is hung from the ceiling for seamless integration into your outdoor entertainment space. Use this versatile heater for your patio, porch, balcony, garage, workshop, and more!

## **HEATER FEATURES**

- Heats an area up to 56 sq. ft.
- Use for patio, porch, balcony, garage or workshop
- Modern design with sleek finish
- Instant heat with no warm-up time
- Remote control included