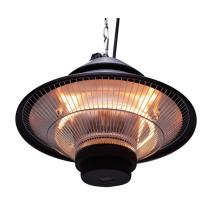

When choosing an outdoor heating system or garage heater, consider Hanover's line of electric infrared heaters. Hanover's 16.7-inch modern electric infrared heater features one heat setting that is operated by a handy remote control, conveniently included with the heater. Easy to assemble, this model is hung from the ceiling for seamless integration into your outdoor entertainment space. Use this versatile heater for your patio, porch, balcony, garage, workshop, and more!

## **HEATER FEATURES**

- Heats an area up to 56 sq. ft.
- Use for patio, porch, balcony, garage or workshop
- Modern design with sleek finish
- Instant heat with no warm-up time
- Remote control included