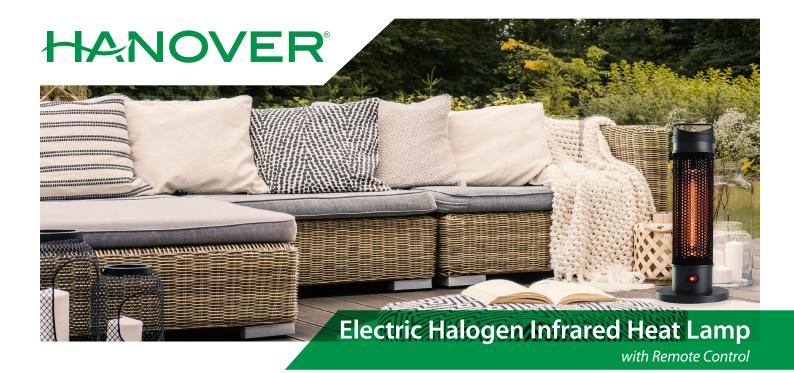

When choosing an outdoor heating system or garage heater, consider Hanover's line of electric infrared heaters. Hanover's 7.8-inch modern electric infrared heater features one heat setting that is operated by a handy remote control, conveniently included with the heater. Easy to assemble, this model is a standing heater that allows for a seamless integration into your outdoor entertainment space. Use this versatile heater for your patio, porch, balcony, garage, workshop, and more!

## **HEATER** FEATURES

- Heats an area up to 44 sq. ft.
- Use for patio, porch, balcony, garage or workshop
- Modern design with sleek finish
- Instant heat with no warm-up time
- Remote control included