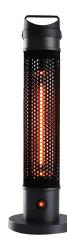

When choosing an outdoor heating system or garage heater, consider Hanover's line of electric infrared heaters. Hanover's 7.8-inch modern electric infrared heater features one heat setting that is operated by a handy remote control, conveniently included with the heater. Easy to assemble, this model is a standing heater that allows for a seamless integration into your outdoor entertainment space. Use this versatile heater for your patio, porch, balcony, garage, workshop, and more!

## **HEATER** FEATURES

- Heats an area up to 44 sq. ft.
- Use for patio, porch, balcony, garage or workshop
- Modern design with sleek finish
- Instant heat with no warm-up time
- Remote control included