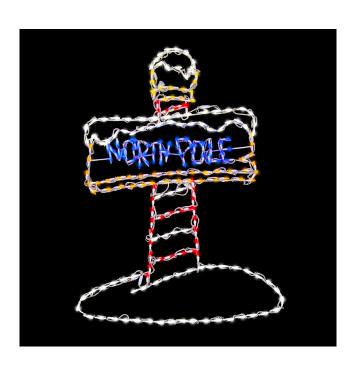

## Indoor/Outdoor LED North Pole Sign

- Weather-resistant, outdoor Christmas LED light shapes
- Giant North Pole light measures 48"H x 34"W
- Stake it on the lawn or mount it to the house for a magical Holiday display
- 225 faceted LED lights mounted on a rustresistant powder-coated metal frame

Add a festive touch to your Christmas light show with giant LED light shapes from Fraser Hill Farm. Designed with 225 lights, this North Pole light shape measures 48 inches tall by 34 inches wide. Our collection of dazzling light shapes will help you create a delightful holiday display everyone will love. Collect them all!

Stake them on the lawn or mount them to the house for a stunning decoration that's both merry and bright. These giant weather-resistant shapes feature bright, faceted LED lights mounted on powder-coated metal frames to provide many years of enjoyment. For unique decor that celebrates the spirit of Christmas, count on quality products from Fraser Hill Farm.

| Model Number       | Description          | UPC          | Dimensions        | # of Bulbs |
|--------------------|----------------------|--------------|-------------------|------------|
| FFCHLED048-NP0-MLT | North Pole LED Light | 192487341391 | 1"D x 34"W x 48"H | 225        |