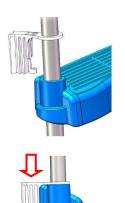

## **ASSEMBLY DETAILS**

Refer back to these during assembly, as instructed.

ASSEMBLY DETAIL A - Detail Diagrams of Step/Platform installation

<u>ASSEMBLY DETAIL B</u> – Detail Diagrams of Bushing installation

<u>ASSEMBLY DETAIL C</u> – Detail Diagram of Bridge Handrail assembly.

<u>ASSEMBLY DETAIL D</u> – Assembly of Safety Clips to the Handrail

Step 1: Install the Inside Steps

Follow <u>ASSEMBLY DETAIL A</u> to install the first step through the fourth step of inner ladder. Note: The end with the White Plug should face UPWARD.