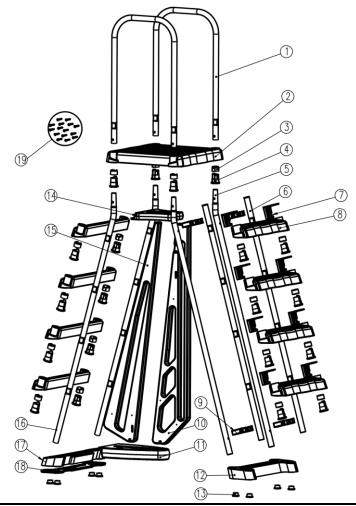

# NE1217 52" Ladder with Safety Barrier and Removable Outside Steps Installation Instructions

|                                                      |          |      | () <del></del>                        |
|------------------------------------------------------|----------|------|---------------------------------------|
| Blue Wave NE1217 Pool Ladder with Barrier Parts List |          |      |                                       |
| Item No.                                             | Part No. | Qty. | Description                           |
| 1                                                    | NEP2601  | 2    | Platform Handrail                     |
| 2                                                    | NEP2602  | 1    | Platform                              |
| 3                                                    | NEP2603  | 20   | Support Compression Collar            |
| 4                                                    | NEP2604  | 20   | Support Compression Clip              |
| 5                                                    | NEP2605  | 2    | Outside Support Rail                  |
| 6                                                    | NEP2606  | 2    | Outside Removable Step Rail           |
| 7                                                    | NEP2607  | 8    | Bushing, Outside Removable Step Rail  |
| 8                                                    | NEP2608  | 8    | Step Tread                            |
| 9                                                    | NEP2609  | 4    | Safety Clip                           |
| 10                                                   | NEP2610  | 1    | Safety Barrier Outer Half             |
| 11                                                   | NEP2611  | 1    | Safety Barrier Base                   |
| 12                                                   | NEP2612  | 1    | Bottom Step, Outer                    |
| 13                                                   | NEP2613  | 8    | Anti-Skid Plugs                       |
| 14                                                   | NEP2614  | 1    | Safety Barrier Upper Support          |
| 15                                                   | NEP2615  | 1    | Safety Barrier Inner Half             |
| 16                                                   | NEP2616  | 2    | Inside Support Rail                   |
| 17                                                   | NEP2617  | 1    | Bottom Step, Inner                    |
| 18                                                   | NEP2618  | 2    | Inside Step Base Pad                  |
| 19                                                   | NEP2619  | 1    | Hardware Pack (Screws, Washers, Nuts) |