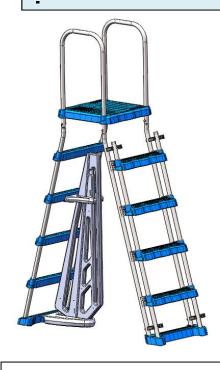

#### Important:

- Read these Assembly and Use instructions carefully.
- Do not use the ladder for any other purpose it is only for use with an above ground pool.
- Maximum authorized weight: 330lbs (150 kg.)
- To help prevent unauthorized entry to the pool, remove the Safety Steps when not in use (see cover illustrations).
- Check the condition of the ladder components before assembly, before and during each use.
- In winter, we recommend removing, cleaning, and drying the ladder to keep it in working condition.
- Failure to comply with maintenance rules may pose a serious risk to health.
- Do not swim around or behind the ladder.
- Only one person at a time should climb up the ladder.
- Do not dive or jump from the ladder.
- Do not sit on the ladder.
- Do not bounce or jump on the ladder.
- Do not allow children to use the ladder unless under close competent supervision.
- Place the ladder on solid, level ground.
- Position the provided safety sticker on a step of the ladder so that it is clearly visible.
- Keep these instructions for information and future reference.