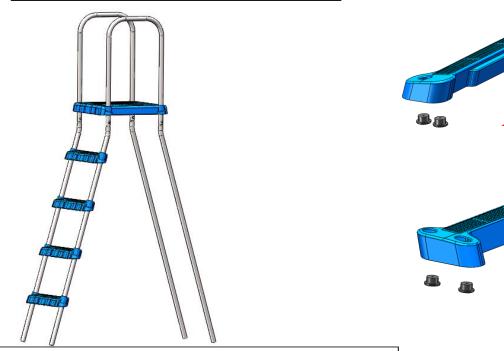

B</u> – Detail Diagrams of Bushing installation



<u>ASSEMBLY DETAIL C</u> – Detail Diagram of Bridge Handrail assembly.



<u>ASSEMBLY DETAIL D</u> – Assembly of Safety Clips to the Handrail

Step 1: Install the Inside Steps



Follow <u>ASSEMBLY DETAIL A</u> to install the first step through the fourth step of inner ladder. Note: The end with the White Plug should face UPWARD.



Follow <u>ASSEMBLY DETAIL A</u> to install the Steps and then Follow <u>ASSEMBLY DETAIL B</u> to install two bushings on as shown in sub-steps ① through ④, above. For easier installation, remove the White Plugs first and when the bushings are installed, re-install the white plug.

Note: The end with White Plug should face UPWARD.



Follow ASSEMBLY DETAIL A to install the platform to the connection bridge.





① Lay the platform, inner ladder, and outside handrail on the ground. Follow the above illustration to connect handrails. Refer to **ASSEMBLY DETAIL C** for screw and washer order. After this step, the ladder should be in an "A" shape, as shown.



② Insert 4 anti-slip plugs under inside and outside base steps as shown above.



### Step 5: Install Removable Safety Steps



① Insert the removable Safety Steps into the holes in the Bottom Outside Step. Tilt the Removable Safety Steps up, aligned with the Outside Rails.



2 Clip the Removable Safety Steps into the Safety Clips as shown to finish the installation.



#### Blue Wave Products, Inc.

1745 Wallace Ave St. Charles, IL 60174

## TOLL-FREE CUSTOMER SUPPORT: (800) 759-0977

# E- MAIL: INFO@BLUEWAVEPRODUCTS.COM

MADE IN CHINA
Copyr