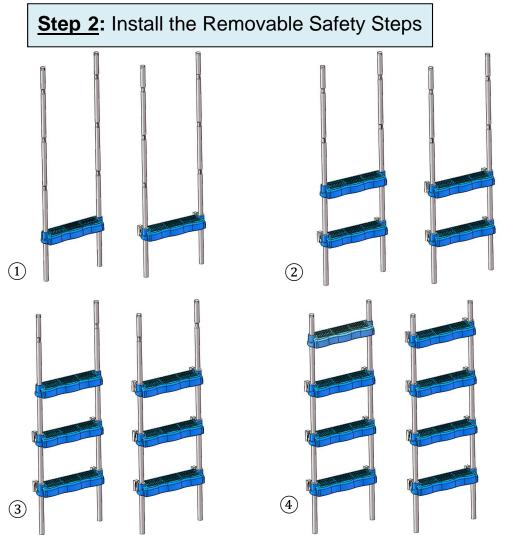

### Step 5: Install Removable Safety Steps

① Insert the removable Safety Steps into the holes in the Bottom Outside Step. Tilt the Removable Safety Steps up, aligned with the Outside Rails.

2 Clip the Removable Safety Steps into the Safety Clips as shown to finish the installation.