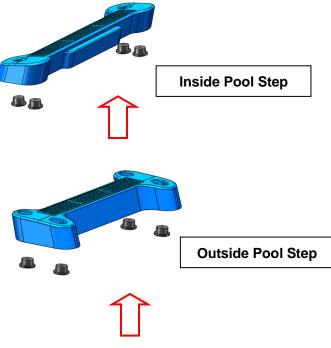

DETAIL A</u> to install the first step through the fourth step of inner ladder. Note: The end with the White Plug should face UPWARD.



Follow <u>ASSEMBLY DETAIL A</u> to install the Steps and then Follow <u>ASSEMBLY DETAIL B</u> to install two bushings on as shown in sub-steps ① through ④, above. For easier installation, remove the White Plugs first and when the bushings are installed, re-install the white plug.

Note: The end with White Plug should face UPWARD.



Follow ASSEMBLY DETAIL A to install the platform to the connection bridge.





① Lay the platform, inner ladder, and outside handrail on the ground. Follow the above illustration to connect handrails. Refer to **ASSEMBLY DETAIL C** for screw and washer order. After this step, the ladder should be in an "A" shape, as shown.



② Insert 4 anti-slip plugs under inside and outside base steps as shown above.



### Step 5: Install Removable Safety Steps



① Insert the removable Safety Steps into the holes in the Bottom Outside Step. Tilt the Removable Safety Steps up, aligned with the Outside Rails.



2 Clip the Removable Safety Steps into the Safety Clips as shown to finish the installation.



#### Blue Wave Products, Inc.

1745 Wallace Ave St. Charles, IL 60174

## TOLL-FREE CUSTOMER SUPPORT: (800) 759-0977

# E- MAIL: INFO@BLUEWAVEPRODUCTS.COM

MADE IN CHINA
Copyright © 2016, Blue Wave Products, Inc.
Saint Charles, IL 60174
All Rights Reserved