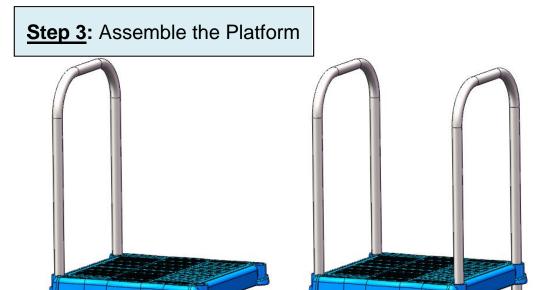

Note: The end with White Plug should face UPWARD.

Follow ASSEMBLY DETAIL A to install the platform to the connection bridge.

① Lay the platform, inner ladder, and outside handrail on the ground. Follow the above illustration to connect handrails. Refer to **ASSEMBLY DETAIL C** for screw and washer order. After this step, the ladder should be in an "A" shape, as shown.