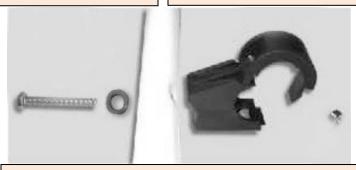

## **ASSEMBLY DETAILS**

Refer back to these during assembly, as instructed.

ASSEMBLY DETAIL A - Detail Diagrams of Step/Platform installation

<u>ASSEMBLY DETAIL B</u> – Detail Diagrams of Bushing installation

<u>ASSEMBLY DETAIL C</u> – Detail Diagram of Bridge Handrail assembly.

<u>ASSEMBLY DETAIL D</u> – Assembly of Safety Clips to the Handrail

Step 1: Install the Inside Steps

Follow <u>ASSEMBLY DETAIL A</u> to install the first step through the fourth step of inner ladder. Note: The end with the White Plug should face UPWARD.