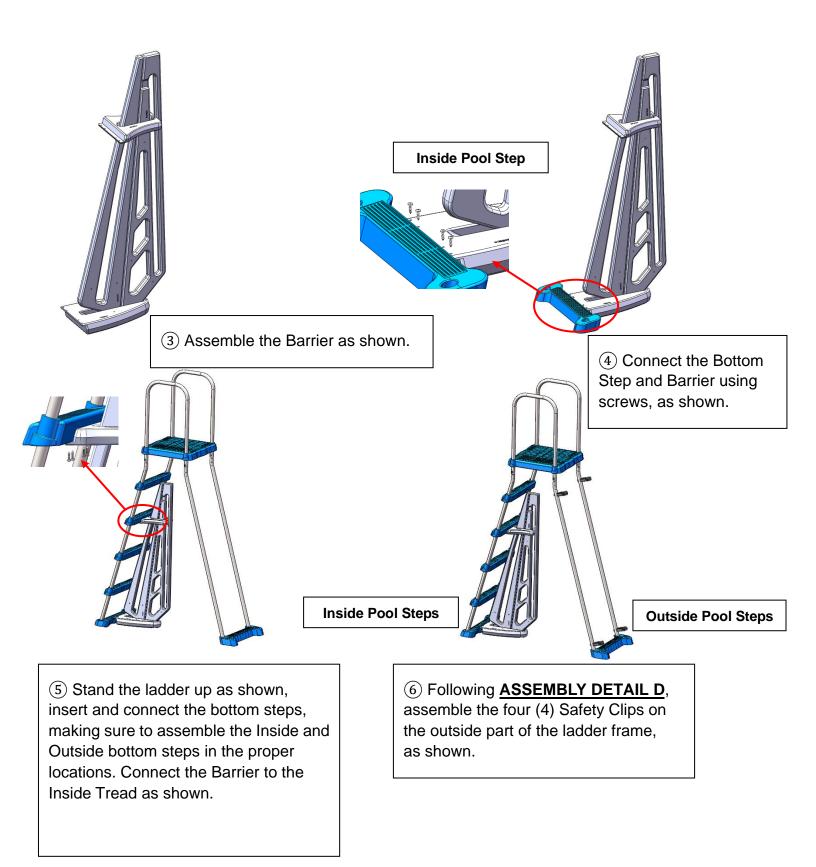

ote: The end with the White Plug should face UPWARD.



Follow <u>ASSEMBLY DETAIL A</u> to install the Steps and then Follow <u>ASSEMBLY DETAIL B</u> to install two bushings on as shown in sub-steps ① through ④, above. For easier installation, remove the White Plugs first and when the bushings are installed, re-install the white plug.

Note: The end with White Plug should face UPWARD.



Follow ASSEMBLY DETAIL A to install the platform to the connection bridge.





① Lay the platform, inner ladder, and outside handrail on the ground. Follow the above illustration to connect handrails. Refer to **ASSEMBLY DETAIL C** for screw and washer order. After this step, the ladder should be in an "A" shape, as shown.



② Insert 4 anti-slip plugs under inside and outside base steps as shown above.



### Step 5: Install Removable Safety Steps



① Insert the removable Safety Steps into the holes in the Bottom Outside Step. Tilt the Removable Safety Steps up, aligned with the Outside Rails.



2 Clip the Removable Safety Steps into the Safety Clips as shown to finish the installation.



#### Blue Wave Products, Inc.

1745 Wallace Ave St. Charles, IL 60174

## TOLL-FREE CUSTOMER SUPPORT: (800) 759-0977

# E- MAIL: INFO@BLUEWAVEPRODUCTS.COM

MADE IN CHINA
Copyright © 2016, Blue Wave Products, Inc.
Saint Charles, IL 60174
All Rights Reserved