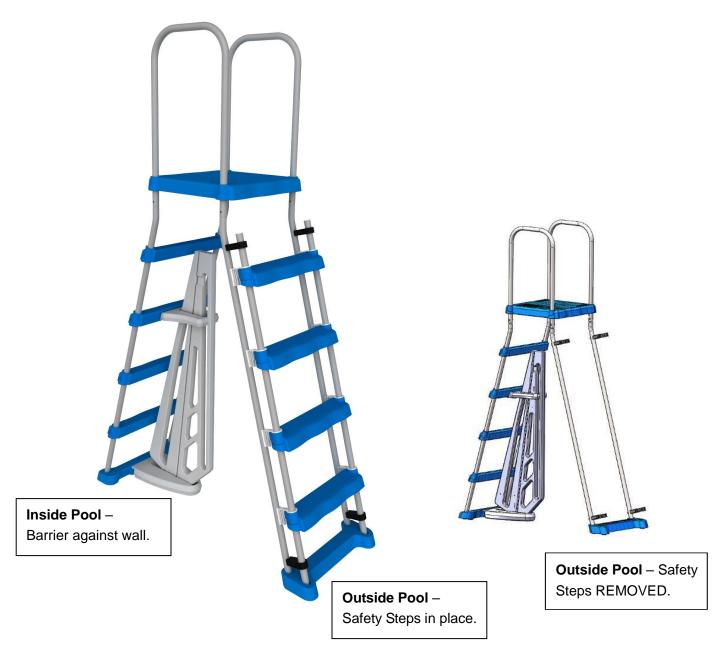

#### Important:

- Read these Assembly and Use instructions carefully.
- Do not use the ladder for any other purpose it is only for use with an above ground pool.
- Maximum authorized weight: 330lbs (150 kg.)
- To help prevent unauthorized entry to the pool, remove the Safety Steps when not in use (see cover illustrations).
- Check the condition of the ladder components before assembly, before and during each use.
- In winter, we recommend removing, cleaning, and drying the ladder to keep it in working condition.
- Failure to comply with maintenance rules may pose a serious risk to health.
- Do not swim around or behind the ladder.
- Only one person at a time should climb up the ladder.
- Do not dive or jump from the ladder.
- Do not sit on the ladder.
- Do not bounce or jump on the ladder.
- Do not allow children to use the ladder unless under close competent supervision.
- Place the ladder on solid, level ground.
- Position the provided safety sticker on a step of the ladder so that it is clearly visible.
- Keep these instructions for information and future reference.