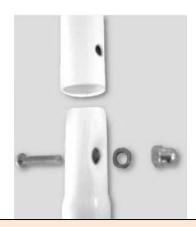

## **ASSEMBLY DETAILS**

Refer back to these during assembly, as instructed.

ASSEMBLY DETAIL A - Detail Diagrams of Step/Platform installation

<u>ASSEMBLY DETAIL B</u> – Detail Diagrams of Bushing installation

Follow <u>ASSEMBLY DETAIL A</u> to install the Steps and then Follow <u>ASSEMBLY DETAIL B</u> to install two bushings on as shown in sub-steps ① through ④, above. For easier installation, remove the White Plugs first and when the bushings are installed, re-install the white plug.