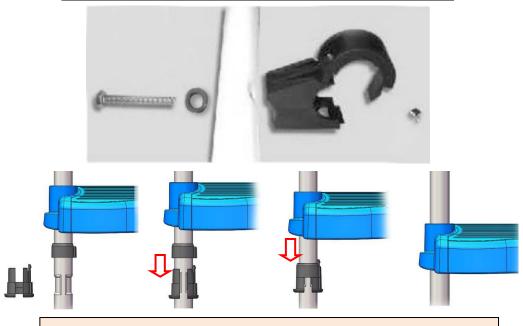

## **ASSEMBLY DETAILS**

Refer back to these during assembly, as instructed.

ASSEMBLY DETAIL A - Detail Diagrams of Step/Platform installation

<u>ASSEMBLY DETAIL B</u> – Detail Diagrams of Bushing installation

Follow <u>ASSEMBLY DETAIL A</u> to install the Steps and then Follow <u>ASSEMBLY DETAIL B</u> to install two bushings on as shown in sub-steps ① through ④, above. For easier installation, remove the White Plugs first and when the bushings are installed, re-install the white plug.