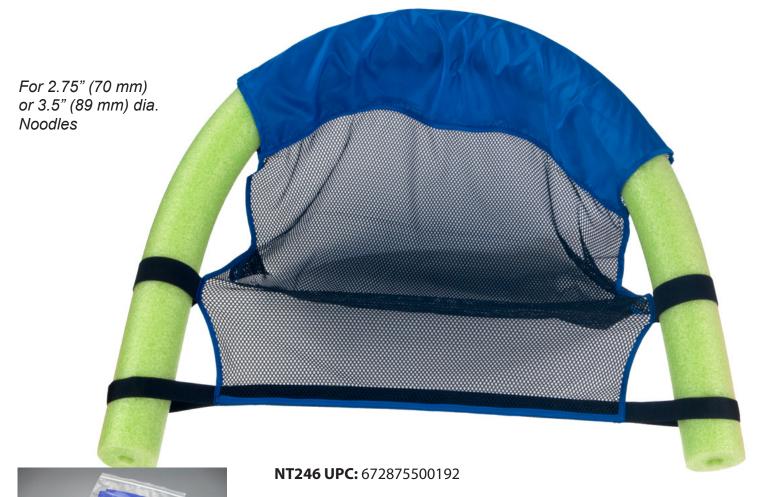

## NOODLE CHAIR - NT246 Spec Sheet

**Material Specs:** (All fabric is measured when laid flat and pulled tight)

The black mesh is 65g, the polyester blue cloth is 65g.

Blue band at top is approx 7" (178 mm) L x 24" (610 mm) wide

Black mesh is approx. 30" (762 mm) L x 24" (610 mm) wide, 21" (533 mm) at bottom, with 3" (76 mm) overlapping fold approx. 12" (305 mm) in from each end

< **Packaging:** Individually packaged in zip lock style poly bag with "Suffocation Warning" imprinted in black on outside. Bag to be labeled with the UPC, item # and description.