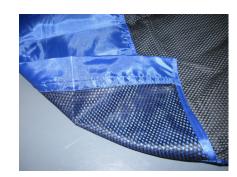

## NOODLE CHAIR - NT246 Spec Sheet

**Material Specs:** (All fabric is measured when laid flat and pulled tight)

The black mesh is 65g, the polyester blue cloth is 65g.

Blue band at top is approx 7" (178 mm) L x 24" (610 mm) wide

Blue fabric is double stitched to black mesh fabric with blue matching thread.