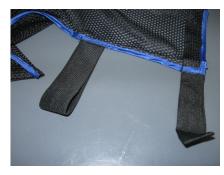

Bottom black nylon strap, which runs entire length of bottom, is  $1" \times 5"$  when folded flat (25 x 127 mm). Black elastic strap is  $1 \frac{1}{8}" \times 4"$  flat (29 x 102 mm).

Double stitched, 3" (76 mm) overlapping fold where back and seat meet, 6" (152 mm) from elastic band.

Blue fabric is double stitched to black mesh fabric with blue matching thread.