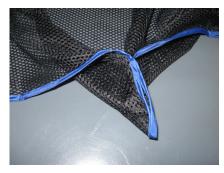

Black mesh is approx. 30" (762 mm) L x 24" (610 mm) wide, 21" (533 mm) at bottom, with 3" (76 mm) overlapping fold approx. 12" (305 mm) in from each end

< **Packaging:** Individually packaged in zip lock style poly bag with "Suffocation Warning" imprinted in black on outside. Bag to be labeled with the UPC, item # and description.

Blue fabric is double stitched to black mesh fabric with blue matching thread.