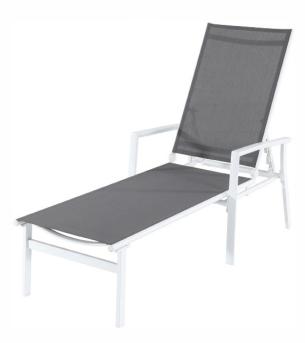

The **Harper sling chaise lounge chair from M**od may be simple, but it's anything but basic. Strong, weather-resistant fabric cradles your body to bring ultimate peace at the end of a well-fought day. A rust-proof aluminum frame adds durability to the furniture, allowing you to sink into maximum comfort and stability. This chaise enables you to afford quality patio furniture with a cool drink and your feet up in your outdoor retreat courtesy of Mod Furniture.

## Features

- Sling chaise lounge chair from the Harper Collection
- Made with all-weather materials will last year after year
- Breathable sling fabric dries quickly, resists stains and UV harm
- · Legs feature non-skid grips for increased stability
- Fabric color: Gray
- Also available in Navy Blue