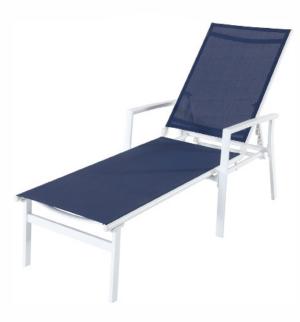

The **Harper sling chaise lounge chair from M**od may be simple, but it's anything but basic. Strong, weather-resistant fabric cradles your body to bring ultimate peace at the end of a well-fought day. A rust-proof aluminum frame adds durability to the furniture, allowing you to sink into maximum comfort and stability. This chaise enables you to afford quality patio furniture with a cool drink and your feet up in your outdoor retreat courtesy of Mod Furniture.

## Features

- Sling chaise lounge chair from the Harper Collection
- Made with all-weather materials will last year after year
- Breathable sling fabric dries quickly, resists stains and UV harm
- · Legs feature non-skid grips for increased stability
- · Fabric color: Navy Blue
- Also available in Gray