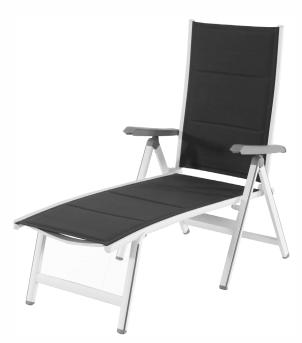

Not only is the Everson **chaise lounge chair** by Mod super comfortable with padded sling fabric, it's also extremely versatile. The chair back can be situated in multiple positions for your comfort during the day and then fold up completely into a third of its size for easy storage at night or through the off-season. Made with durable all-weather materials that are rust-, stain-, and UV-resistant, this chaise is perfect for sunbathers on the go or with a small patio or terrace.

## Features

- Padded sling folding chaise lounge from the Everson Collection
- Folds flat for easy storage and portability
- All-weather materials will last year after year
- · Additional comfort afforded by foam covered in sling fabric
- Breathable sling fabric dries quickly, resists stains and UV harm
- · Legs feature non-skid grips for increased stability
- Fabric color: Gray
- Also available in Navy Blue