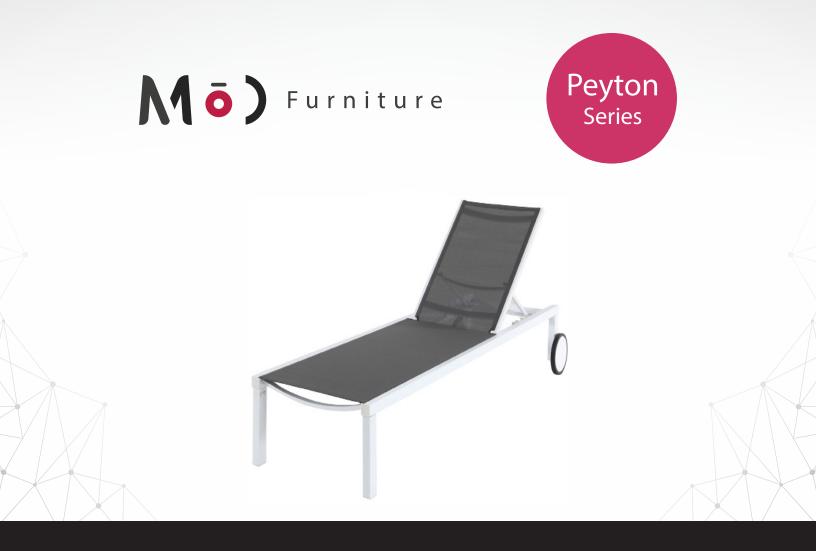

Get your own slice of luxury with the armless sling chaise lounge chair from the Peyton Collection. Easily wheel the chair to the perfect position and let the weather-resistant aluminum frames support you for many years to come with reliability you can count on. You don't need a pool or a cabana to lay out in the sun and bask in the memories of your last vacation. This chaise features strong sling fabric to cradle your body in supreme comfort. Forget your worries for a while and enjoy this durable chaise from Mōd.

## Features

- Sling chaise lounge chair from the Peyton Collection
- Made with all-weather materials will last year after year
- Breathable sling fabric dries quickly, resists stains and UV harm
- Legs feature non-skid grips for increased stability
- Two large wheels allow easy mobility
- Fabric color: Gray
- Also available in Navy Blue