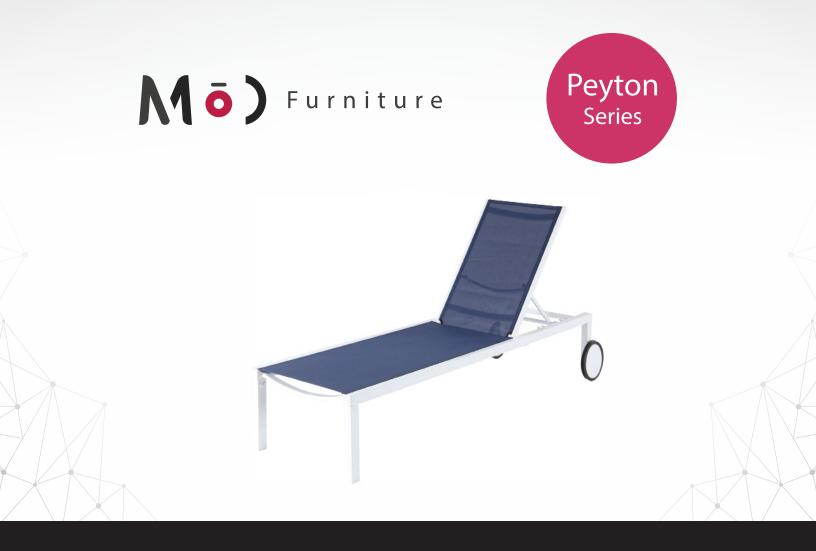

Get your own slice of luxury with the armless sling chaise lounge chair from the Peyton Collection. Easily wheel the chair to the perfect position and let the weather-resistant aluminum frames support you for many years to come with reliability you can count on. You don't need a pool or a cabana to lay out in the sun and bask in the memories of your last vacation. This chaise features strong sling fabric to cradle your body in supreme comfort. Forget your worries for a while and enjoy this durable chaise from Mōd.

## Features

- Sling chaise lounge chair from the Peyton Collection
- Made with all-weather materials will last year after year
- Breathable sling fabric dries quickly, resists stains and UV harm
- Legs feature non-skid grips for increased stability
- Two large wheels allow easy mobility
- Fabric color: Navy Blue
- Also available in Gray