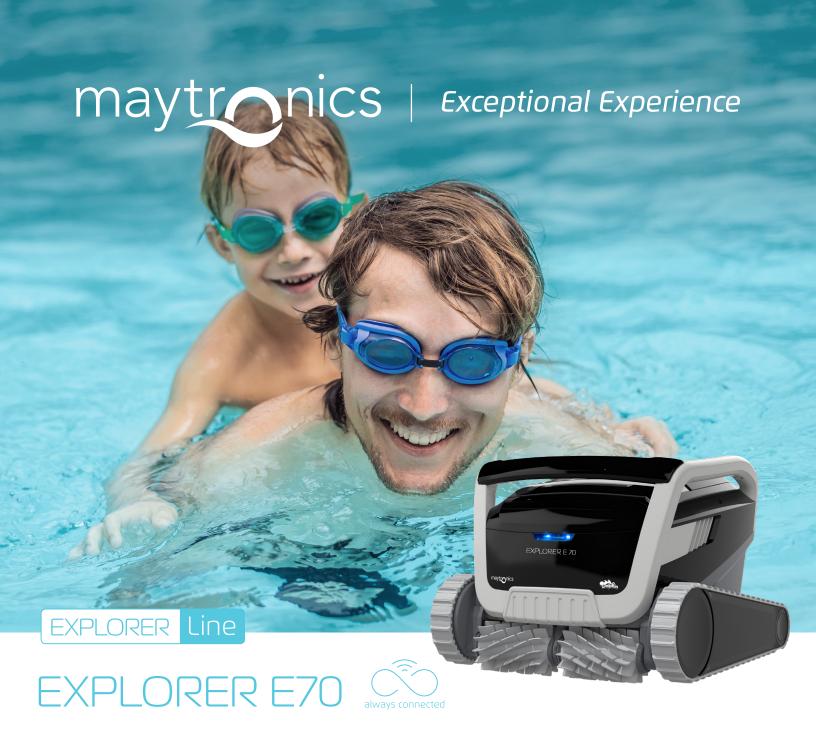

# Dolphin EXPLORER E70

# Superior pool cleaning made even easier

Pool cleaning on another level. The Maytronics Dolphin Explorer E70 robotic pool cleaner saves you valuable time when it comes to pool cleaning with its simple operation and Wi-Fi connectivity. Use the MyDolphin™ Plus mobile app to customize cleaning schedules to fit your pool's needs. The Explorer E70 was masterfully designed to deliver incomparable scrubbing of floor, walls, and waterline. This powerhouse cleaner splashes past the rest with a 25% greater suction rate for optimal water filtration for an exceptionally clean pool.