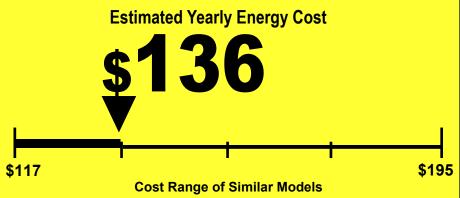

U.S. Government

Federal Law prohibits removal of this label before consumer purchase.

Room Air Conditioner
Without Reverse Cycle
With Louvered Sides

Estimated Yearly Energy Cost

Federal Law prohibits removal of this label before consumer purchase.

LG Electronics U.S.A., Inc. (LG)
Model LW1816ER
Capacity: 18,000 BTUs

11.9
Energy Efficiency Ratio

## Your cost will depend on your utility rates and use.

- Cost range based only on models of similar capacity without reverse cycle and with louvered sides.
- Estimated annual energy cost is based on a national average electricity cost of 12 cents per kWh and a seasonal use of 8 hours a day over a 3 month period.
- For more information, visit www.ftc.gov/energy.