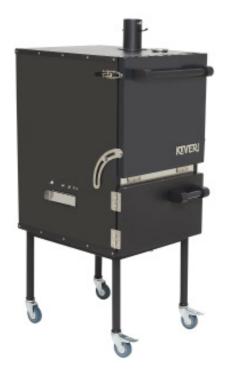

# **KEVERI H1** BLACK TRUFFLE

### PRODUCT DETAIL

Product Category: Interior Cabin Materials: Exterior Materials: Color: Multipurpose Charcoal Oven AlSl304 Stainless Steel Steel / High resistant powder coating Graphite/Black

#### PERFORMANCE INFORMATION

4 Grilling Modes: Temperature Range: Cooking Capacity: Charcoal consumption: Autonomy p/Load: Low & Slow / Classic / Fast Grill / Pizza 170°F - 790°F / 80°C - 420°C. 620sg.in. (expandable to 930sg.in.) 3-7 pounds / 1.5-3 Kg Up to 12 hours of cooking\*

#### **INCLUDED ACCESORIES**

Stainless Steel Tongs AİSİ304 Grill Racks 40x50cm x 2 H1 Cover Detachable Cart

Regular Caster x2 Locking Caster x2 Owner's Manual