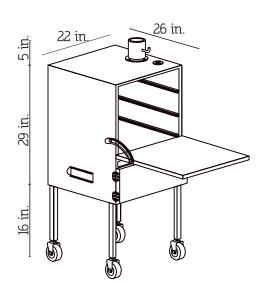

## SKU: HIBT

WEIGHT & MEASUREMENTS Lb/inch

WEIGHT

171

158

With Box

Without Box

HEİGHT

33

29

#### MEASUREMENTS AND ASSEMBLY

WIDTH

23

22

LENGHT

28

26

Outdoor kitchen measurements