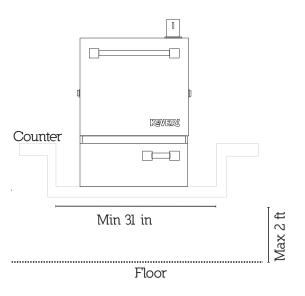

#### MEASUREMENTS AND ASSEMBLY

WIDTH

23

22

LENGHT

28

26

Outdoor kitchen measurements