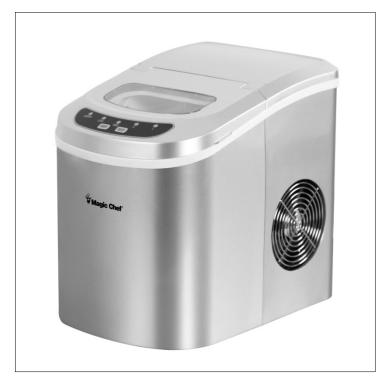

## 27-Ib. Countertop Ice Maker • MCIM22SV

## Features

- Just add water and select desired size to make ice in as little as 7 minutes
- Choose between small or large ice cubes to complement any beverage
- Streamlined usability via easy-to-use control pad with indicator lights
- Removable ice basket and handy ice scooper for effortless servings of ice
- View the ice level at any time using the convenient see-through window
- Unused ice cubes automatically recycle back into the water reservoir
- Replenish day-old water using the built-in drain cap to ensure freshness
- Makes approximately 9 ice cubes per cycle and up to 27 lbs. of ice per day