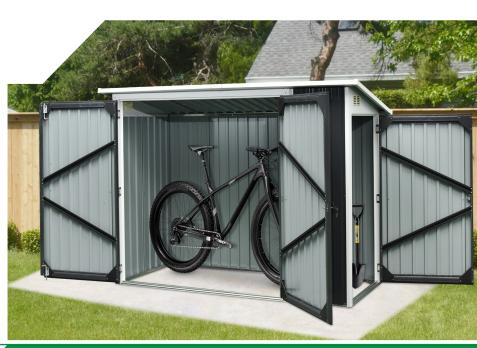

The front storage area has hinged double doors for easy access and is secured with a handle lock and key. The side storage area has a hinged, single door that is also secured with a handle lock and key.

## **Features**

- o 2-in-1 marvel includes two separate storage areas each secured with its own lock and key
- Durable, galvanized steel construction is resistant to rust, corrosion, fire, and UV rays
- Pent roof with exterior gutters allows efficient water and snow runoff to keep everything dry
- Two vents (one on each side) provide adequate airflow
- o 2-person assembly required instructions and hardware included
- NOTE: Concrete slab or treated timber foundation is strongly recommended (8 anchors included)
- Overall Exterior Dimensions: 3.6' D x 8' W x 5.75' H (42 sq. ft.)
- Front Storage Interior Dimensions: 3.5' D x 5.4' W x 5.5' H (29 sq. ft.)
- O Side Storage Interior Dimensions: 2.6' D x 3.5' W x 5.5' H (13 sq. ft.)
- Model: HANMLTPATSHD-GRY