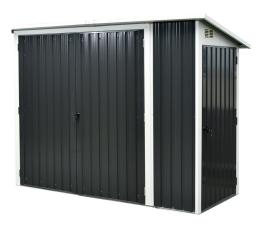

## 2-In-1 Multi-Use Storage Shed

Keep everything organized with this convenient 2-in-1 multi-use storage shed by Hanover. Our 2-in-1 marvel includes two separate secured storage areas in one unit. The pent roof design allows efficient water runoff to keep everything dry.

The front storage area has hinged double doors for easy access and is secured with a handle lock and key. The side storage area has a hinged, single door that is also secured with a handle lock and key.

Strong and durable, this stylish shed is constructed with powder-coated, galvanized steel that is resistant to rust, corrosion, and UV rays.

## **Features**

- o 2-in-1 marvel includes two separate storage areas each secured with its own lock and key
- Durable, galvanized steel construction is resistant to rust, corrosion, fire, and UV rays
- Pent roof with exterior gutters allows efficient water and snow runoff to keep everything dry
- Two vents (one on each side) provide adequate airflow
- o 2-person assembly required instructions and hardware included
- NOTE: Concrete slab or treated timber foundation is strongly recommended (8 anchors included)
- Overall Exterior Dimensions: 3.6' D x 8' W x 5.75' H (42 sq. ft.)
- Front Storage Interior Dimensions: 3.5' D x 5.4' W x 5.5' H (29 sq. ft.)
- O Side Storage Interior Dimensions: 2.6' D x 3.5' W x 5.5' H (13 sq. ft.)
- Model: HANMLTPATSHD-GRY