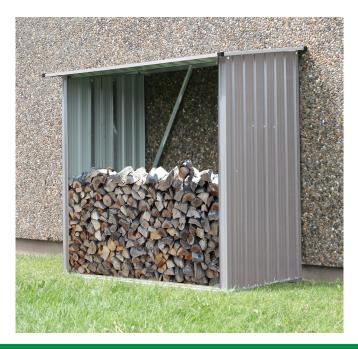

## **Indoor/Outdoor Firewood Rack**

Season and store your firewood with the Indoor/Outdoor Firewood Rack by Hanover.

Use it anywhere - yard, patio, garage, porch or deck. Strong and durable, this woodshed is constructed with powder-coated, galvanized steel which is resistant to rust, corrosion, and UV rays.

The open design allows proper air circulation and easy access. The raised metal base keeps the rack level and the logs off the ground. Plus, the sloped roof with gutters allows quick water runoff during rainstorms.

## Features

- Indoor/outdoor metal woodshed stores up to 55 cu. ft of stack firewood
- Use year round for the yard, patio, garage, porch, or deck
- Durable, galvanized steel construction is resistant to rust, corrosion, and UV rays
- Open design allows proper air circulation and easy access
- Raised metal base keeps the shed stable and the logs off the ground
- Sloped- roof with gutters allows quick water runoff during rainstorms
- o 2-person assembly required instructions and hardware included
- Interior Dimensions: 27.5" D x 57" W x 55" H
- Exterior Dimensions: 35" D x 64" W x 61" H
- Model: HANWDSHD-BGE (Beige)