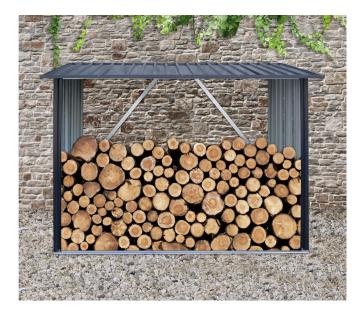

## Indoor/Outdoor Firewood Rack

Season and store your firewood with the Indoor/Outdoor Firewood Rack by Hanover.

Use it anywhere - yard, patio, garage, porch or deck. Strong and durable, this woodshed is constructed with powder-coated, galvanized steel which is resistant to rust, corrosion, and UV rays.

The open design allows proper air circulation and easy access. The raised metal base keeps the rack level and the logs off the ground. Plus, the sloped roof with gutters allows quick water runoff during rainstorms.

## Features

- Indoor/outdoor metal woodshed stores up to 69 cu. ft of stack firewood
- Use year round for the yard, patio, garage, porch, or deck
- Durable, galvanized steel construction is resistant to rust, corrosion, and UV rays
- Open design allows proper air circulation and easy access
- Raised metal base keeps the shed stable and the logs off the ground
- Sloped- roof with gutters allows quick water runoff during rainstorms
- o 2-person assembly required instructions and hardware included
- Interior Dimensions: 27.5" D x 79" W x 55" H
- Exterior Dimensions: 35" D x 85" W x 61" H
- Model: HANWDSHDLG-GRY (Gray)