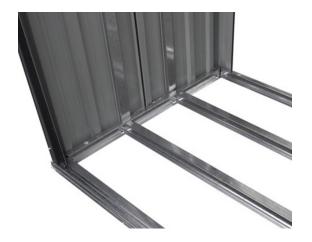

The open design allows proper air circulation and easy access. The raised metal base keeps the rack level and the logs off the ground. Plus, the sloped roof with gutters allows quick water runoff during rainstorms.

## Features

- Indoor/outdoor metal woodshed stores up to 69 cu. ft of stack firewood
- Use year round for the yard, patio, garage, porch, or deck
- Durable, galvanized steel construction is resistant to rust, corrosion, and UV rays
- Open design allows proper air circulation and easy access
- Raised metal base keeps the shed stable and the logs off the ground
- Sloped- roof with gutters allows quick water runoff during rainstorms
- o 2-person assembly required instructions and hardware included
- Interior Dimensions: 27.5" D x 79" W x 55" H
- Exterior Dimensions: 35" D x 85" W x 61" H
- Model: HANWDSHDLG-GRY (Gray)