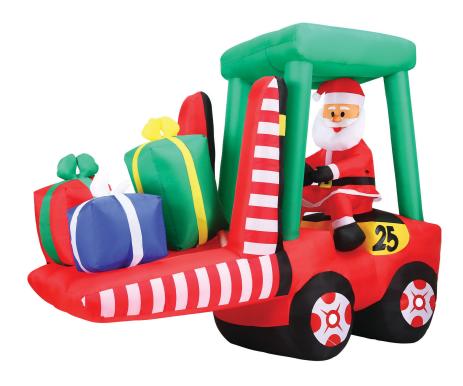

## 6-Ft. Pre-Lit Inflatable Santa Claus in a Fork Lift

Welcome guests and the holiday season with a pre-lit jumbo inflatable from Christmas Time. Celebrate with one of our festive, air blown inflatables or collect them all to design your very own winter wonderland. Brighten your lawn, garden, backyard, open porch, or deck with this 6-ft. pre-lit inflatable Santa Claus in a Fork Lift, and get ready to spread some holiday cheer.

- 6-ft. pre-lit inflatable Santa Claus in a Fork Lift with 5 internal white LED lights by Christmas Time
- · Perfect for seasonal light shows, party displays, family celebrations, and so much more
- Bring the Christmas Magic right to your lawn, garden, backyard, open porch, or deck with this unforgettable blow up
- Jumbo prelit inflatable includes air blower, ropes, stakes, and storage bag
- Outdoor setup is quick and easy unpack it, plug it in, stake it down, and enjoy
- · Self-inflates in seconds for an eye-catching decoration and deflates quickly for convenient storage
- Inflatable must be continuously plugged into power to remain inflated unplugging the item will cause it to deflate
- Dimensions: 3-ft. L x 6-ft. W x 6-ft. H