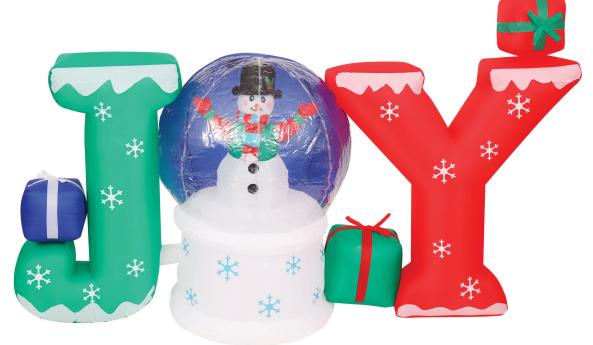

Welcome guests and the holiday season with a pre-lit jumbo inflatable from Christmas Time. Celebrate with one of our festive, air blown inflatables or collect them all to design your very own winter wonderland. Brighten your lawn, garden, backyard, open porch, or deck with this 4.5-ft. pre-lit inflatable JOY Snowglobe, and get ready to spread some holiday cheer.

- 4.5-Ft. pre-lit inflatable JOY Snowglobe with 7 internal white LED lights by Christmas Time
- Perfect for seasonal light shows, party displays, family celebrations, and so much more
- Bring the Christmas Magic right to your lawn, garden, backyard, open porch, or deck with this unforgettable blow up
- Jumbo prelit inflatable includes air blower, ropes, stakes, and storage bag
- Outdoor setup is quick and easy unpack it, plug it in, stake it down, and enjoy
- · Self-inflates in seconds for an eye-catching decoration and deflates quickly for convenient storage
- Inflatable must be continuously plugged into power to remain inflated unplugging the item will cause it to deflate
- Dimensions: 2.5-ft. D x 8-ft. W x 4.5-ft. H