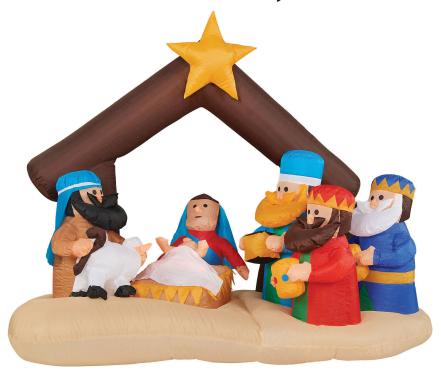

## 6.5-Ft. Wide Pre-Lit Inflatable Nativity Scene

Welcome guests and the holiday season with a pre-lit jumbo inflatable from Christmas Time. Celebrate with one of our festive, air blown inflatables or collect them all to design your very own winter wonderland. Brighten your lawn, garden, backyard, open porch, or deck with this 6.5-ft. pre-lit inflatable Nativity Scene, and get ready to spread some holiday cheer.

This eye-catching decoration will draw visitors to your home through sheer Christmas magic, with a little help from its colorful design and impressive size. Once you receive your inflatable, you'll be moments away from having the best decorated house on the block, thanks to your new inflatable's quick and easy setup. Everything you need is included in your package - air blower, ropes, and stakes. Unpack it, plug it in, stake it down, then enjoy as the fun unfolds. Celebrate the holidays in a big way with quality products from Christmas Time.

- 6.5-ft. pre-lit inflatable Nativity Scene with 8 internal white LED lights by Christmas Time
- · Perfect for seasonal light shows, party displays, family celebrations, and so much more
- Bring the Christmas Magic right to your lawn, garden, backyard, open porch, or deck with this unforgettable blow up
- Jumbo prelit inflatable includes air blower, ropes, stakes, and storage bag
- Outdoor setup is quick and easy unpack it, plug it in, stake it down, and enjoy
- · Self-inflates in seconds for an eye-catching decoration and deflates quickly for convenient storage
- Inflatable must be continuously plugged into power to remain inflated unplugging the item will cause it to deflate
- Dimensions: 4-ft. D x 6.5-ft. W x 5-ft. H