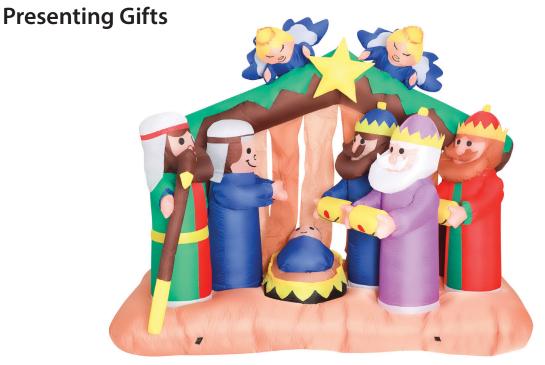

5-Ft. Pre-Lit Inflatable Nativity Scene with 3 Wise Men

Welcome guests and the holiday season with a pre-lit jumbo inflatable from Christmas Time. Celebrate with one of our festive, air blown inflatables or collect them all to design your very own winter wonderland. Brighten your lawn, garden, backyard, open porch, or deck with this 5-ft. pre-lit inflatable Nativity Scene with 3 Wise Men Presenting Gifts, and get ready to spread some holiday cheer.

- 5-Ft. pre-lit inflatable Nativity Scene with 3 Wise Men Presenting Gifts with 6 internal white LED lights
- Perfect for seasonal light shows, party displays, family celebrations, and so much more
- Bring the Christmas Magic right to your lawn, garden, backyard, open porch, or deck with this unforgettable blow up
- Jumbo prelit inflatable includes air blower, ropes, stakes, and storage bag
- Outdoor setup is quick and easy unpack it, plug it in, stake it down, and enjoy
- · Self-inflates in seconds for an eye-catching decoration and deflates quickly for convenient storage
- Inflatable must be continuously plugged into power to remain inflated unplugging the item will cause it to deflate
- Dimensions: 3.5-ft. D x 6-ft. W x 5-ft. H