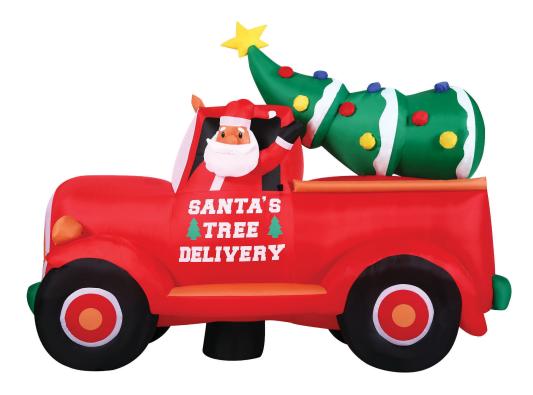

## 4-Ft. Pre-Lit Inflatable Santa Claus in an Outhouse

Welcome guests and the holiday season with a pre-lit jumbo inflatable from Christmas Time. Celebrate with one of our festive, air blown inflatables or collect them all to design your very own winter wonderland. Brighten your lawn, garden, backyard, open porch, or deck with this 6-ft. pre-lit inflatable Christmas Pickup Truck, and get ready to spread some holiday cheer.

- 6-ft. pre-lit inflatable Christmas Pickup Truck with 7 internal white LED lights by Christmas Time
- Perfect for seasonal light shows, party displays, family celebrations, and so much more
- Bring the Christmas Magic right to your lawn, garden, backyard, open porch, or deck with this unforgettable blow up
- Jumbo prelit inflatable includes air blower, ropes, stakes, and storage bag
- Outdoor setup is quick and easy unpack it, plug it in, stake it down, and enjoy
- · Self-inflates in seconds for an eye-catching decoration and deflates quickly for convenient storage
- Inflatable must be continuously plugged into power to remain inflated unplugging the item will cause it to deflate
- Dimensions: 3-ft. L x 7-ft. W x 6-ft. H