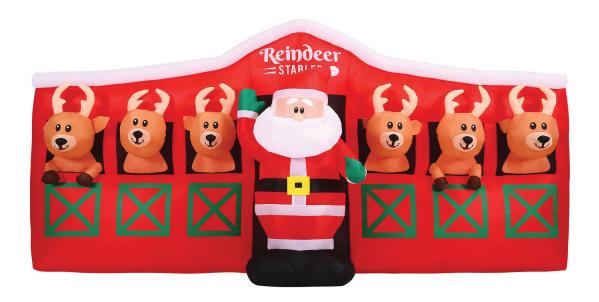

## 4-Ft. Pre-Lit Inflatable Santa Claus in a Reindeer Stable

Welcome guests and the holiday season with a pre-lit jumbo inflatable from Christmas Time. Celebrate with one of our festive, air blown inflatables or collect them all to design your very own winter wonderland. Brighten your lawn, garden, backyard, open porch, or deck with this 4-ft. pre-lit inflatable Santa Claus in a Reindeer Stable, and get ready to spread some holiday cheer.

- 4-ft. pre-lit inflatable Santa Claus in a Reindeer Stable with 8 internal white LED lights by Christmas Time
- · Perfect for seasonal light shows, party displays, family celebrations, and so much more
- Bring the Christmas Magic right to your lawn, garden, backyard, open porch, or deck with this unforgettable blow up
- Jumbo prelit inflatable includes air blower, ropes, stakes, and storage bag
- Outdoor setup is quick and easy unpack it, plug it in, stake it down, and enjoy
- · Self-inflates in seconds for an eye-catching decoration and deflates quickly for convenient storage
- Inflatable must be continuously plugged into power to remain inflated unplugging the item will cause it to deflate
- Dimensions: 3-ft. L x 9-ft. W x 4-ft. H