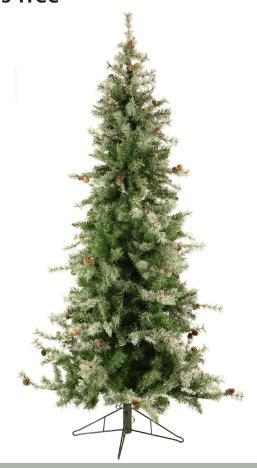

Christmas Time produces the most realistic artificial Christmas trees on the market, featuring all the long-term benefits that come with owning an artificial tree. Our Stowe Fir features a slim silhouette with all-metal hinged branch construction. The lifelike foliage is constructed with non-allergenic and flame-retardant materials. Multiple hues of green produce a truly unique, lifelike display. Some of the branches contain pinecones that add to the natural effect. Simply unfold out of storage, fluff and decorate! Leave your old tangled string lights behind this year.

Designed to last, your Stowe Fir is sure to provide convenience and ease to your holiday season, year after year.

- High-quality PVC needles and all-metal hinged branch construction
- Flame-retardant and non-allergenic
- Easily folds back into slim silhouette for easy storage
- · Metal stand included
- 1-year limited warranty