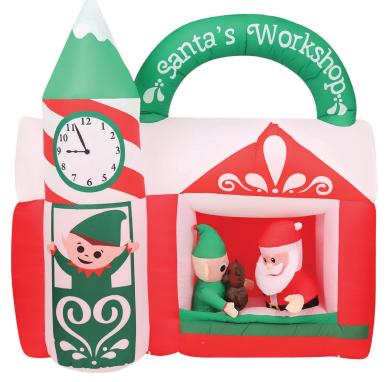

Welcome guests and the holiday season with a pre-lit jumbo inflatable from Christmas Time. Celebrate with one of our festive, air blown inflatables or collect them all to design your very own winter wonderland. Brighten your lawn, garden, backyard, open porch, or deck with this 7-ft. pre-lit inflatable Santa's Workshop, and get ready to spread some holiday cheer.

This eye-catching decoration will draw visitors to your home through sheer Christmas magic, with a little help from its colorful design and impressive size. Once you receive your inflatable, you'll be moments away from having the best decorated house on the block, thanks to your new inflatable's quick and easy setup. Everything you need is included in your package - air blower, ropes, and stakes. Unpack it, plug it in, stake it down, then enjoy as the fun unfolds. Celebrate the holidays in a big way with quality products from Christmas Time.

- 7-ft. pre-lit inflatable Santa's Workshop with 6 internal white LED lights by Christmas Time
- Perfect for seasonal light shows, party displays, family celebrations, and so much more
- Bring the Christmas Magic right to your lawn, garden, backyard, open porch, or deck with this unforgettable blow up
- Jumbo prelit inflatable includes air blower, ropes, stakes, and storage bag
- Outdoor setup is quick and easy unpack it, plug it in, stake it down, and enjoy
- · Self-inflates in seconds for an eye-catching decoration and deflates quickly for convenient storage
- Inflatable must be continuously plugged into power to remain inflated unplugging the item will cause it to deflate
- Dimensions: 7-ft. L x 7-ft. W x 7-ft. H