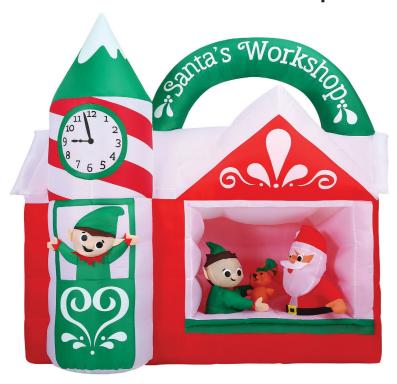

## 6-Ft. Wide Pre-Lit Inflatable Santa's Workshop

Welcome guests and the holiday season with a pre-lit jumbo inflatable from Christmas Time. Celebrate with one of our festive, air blown inflatables or collect them all to design your very own winter wonderland. Brighten your lawn, garden, backyard, open porch, or deck with this 6-ft. pre-lit inflatable Santa's Workshop, and get ready to spread some holiday cheer.

- 6-Ft. wide pre-lit inflatable Santa's Workshop with 9 internal white LED lights by Christmas Time
- Perfect for seasonal light shows, party displays, family celebrations, and so much more
- Bring the Christmas Magic right to your lawn, garden, backyard, open porch, or deck with this unforgettable blow up
- Jumbo prelit inflatable includes air blower, ropes, stakes, and storage bag
- Outdoor setup is quick and easy unpack it, plug it in, stake it down, and enjoy
- · Self-inflates in seconds for an eye-catching decoration and deflates quickly for convenient storage
- Inflatable must be continuously plugged into power to remain inflated unplugging the item will cause it to deflate
- Dimensions: 5-ft. D x 6-ft. W x 3.5-ft. H