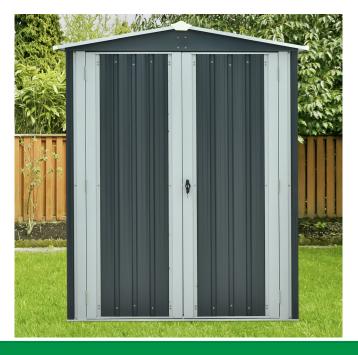

## 3' x 5' x 6' Apex Storage Shed

From garden supplies to folding lawn chairs, you can store and protect it all in this strong and durable patio storage shed by Hanover. With 9.5 square feet of internal floor space, this compact shed is constructed with powder-coated, galvanized steel which is resistant to rust, corrosion, and UV rays.

Two tool racks provide elevated storage options to maximize space. The apex roof design allows efficient water and snow runoff to keep everything nice and dry all year long. Front double doors open fully to allow easy access and are secured with a twist-lock and key.

## Features

- Patio storage shed includes two tool hooks for elevated storage options to maximize space
- Hinged double doors provide full frontal access and are secured with a twist-lock and key
- Durable, galvanized steel construction is resistant to rust, corrosion, and UV rays
- Apex roof design allows efficient water and snow runoff to keep everything dry
- Includes metal base crossbar kit to keep the shed level and secure
- 2-person assembly required instructions and hardware included
- NOTE: Concrete slab or treated timber foundation is strongly recommended
- Interior Dimensions: 2.25' D x 4.25' W x 5' H / Exterior Dimensions: 2.9' D x 5' W x 5.8' H
- Door Width: 22.6 inches EACH / Door Height: 62.5 inches EACH
- Model: HANAPEXSHD-GW