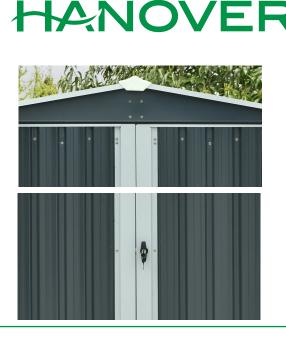

## 3' x 5' x 6' Apex Storage Shed

From garden supplies to folding lawn chairs, you can store and protect it all in this strong and durable patio storage shed by Hanover. With 9.5 square feet of internal floor space, this compact shed is constructed with powder-coated, galvanized steel which is resistant to rust, corrosion, and UV rays.

Two tool racks provide elevated storage options to maximize space. The apex roof design allows efficient water and snow runoff to keep everything nice and dry all year long. Front double doors open fully to allow easy access and are secured with a twist-lock and key.

## Features

- Patio storage shed includes two tool hooks for elevated storage options to maximize space
- Hinged double doors provide full frontal access and are secured with a twist-lock and key
- Durable, galvanized steel construction is resistant to rust, corrosion, and UV rays
- Apex roof design allows efficient water and snow runoff to keep everything dry
- Includes metal base crossbar kit to keep the shed level and secure
- 2-person assembly required instructions and hardware included
- NOTE: Concrete slab or treated timber foundation is strongly recommended
- Interior Dimensions: 2.25' D x 4.25' W x 5' H / Exterior Dimensions: 2.9' D x 5' W x 5.8' H
- Door Width: 22.6 inches EACH / Door Height: 62.5 inches EACH
- Model: HANAPEXSHD-GW