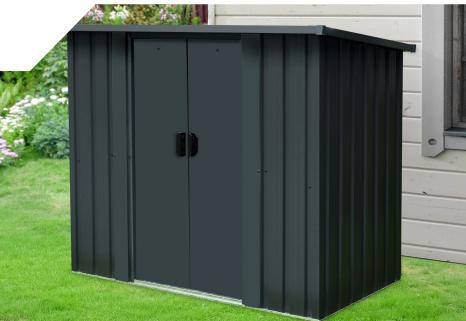

## **Compact Storage Shed**

From garden supplies to folding lawn chairs, you can store and protect it all in this strong, durable storage shed by Hanover. With 13.5 square feet of internal floor space, this compact shed is constructed with powder-coated, galvanized steel, which is resistant to rust, corrosion, and UV rays.

A guttered roof with a slight downslope allows for adequate rainwater runoff. Sliding double-doors allow easy access, and the door handles have padlock eyes to accommodate most combination or keyed locks (padlock NOT included).

## **Features**

- Compact storage shed stores anything from garden supplies to folding lawn chairs
- o Sliding double-doors have door handles with padlock eyes to accommodate most locks
- $\circ\quad \text{Durable, galvanized steel construction is resistant to rust, corrosion, fire, and UV rays}$
- Slight downslope to guttered roof allows adequate rainwater runoff
- o Includes metal base crossbar and 4 anchors to ensure the shed is level and secure
- 2-person assembly required instructions and hardware included
- NOTE: Concrete slab or treated timber foundation is strongly recommended
- o Interior Dimensions: 2.6' D x 4.6' W x 4.2' H / Exterior Dimensions: 2.8' D x 4.8' W x 4.4' H
- Door Width: 12 inches EACH / Door Height: 50 inches EACH
- Model: HANCOMSHD-GRY