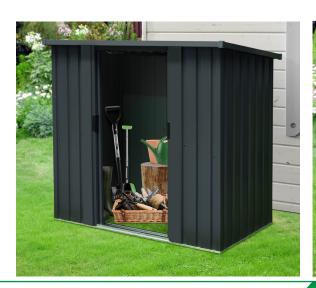

## **Compact Storage Shed**

From garden supplies to folding lawn chairs, you can store and protect it all in this strong, durable storage shed by Hanover. With 13.5 square feet of internal floor space, this compact shed is constructed with powder-coated, galvanized steel, which is resistant to rust, corrosion, and UV rays.

A guttered roof with a slight downslope allows for adequate rainwater runoff. Sliding double-doors allow easy access, and the door handles have padlock eyes to accommodate most combination or keyed locks (padlock NOT included).

## **Features**

- Compact storage shed stores anything from garden supplies to folding lawn chairs
- o Sliding double-doors have door handles with padlock eyes to accommodate most locks
- $\circ\quad \text{Durable, galvanized steel construction is resistant to rust, corrosion, fire, and UV rays}$
- Slight downslope to guttered roof allows adequate rainwater runoff
- o Includes metal base crossbar and 4 anchors to ensure the shed is level and secure
- 2-person assembly required instructions and hardware included
- NOTE: Concrete slab or treated timber foundation is strongly recommended
- o Interior Dimensions: 2.6' D x 4.6' W x 4.2' H / Exterior Dimensions: 2.8' D x 4.8' W x 4.4' H
- Door Width: 12 inches EACH / Door Height: 50 inches EACH
- Model: HANCOMSHD-GRY