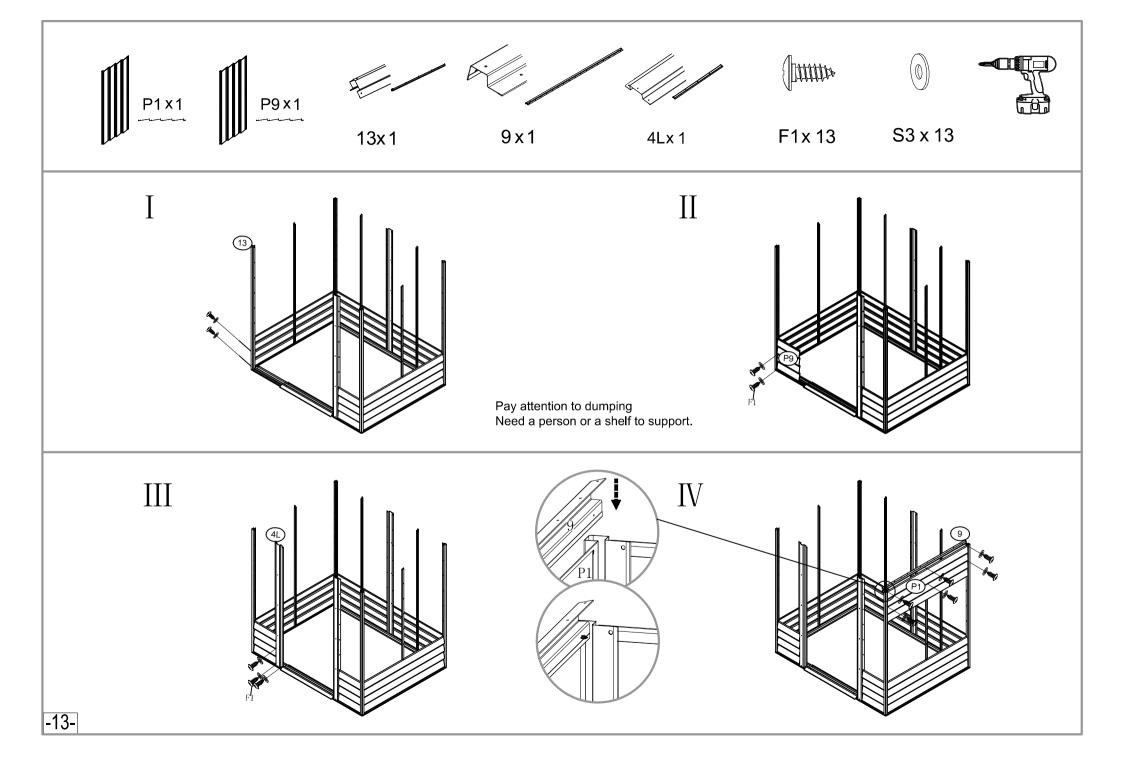

| 4    |
| GD  |                                    | 4    |
| GF  |                                    | 4    |
| GB  |                                    | 2    |
| GC  |                                    | 8    |
| GE  |                                    | 2    |
| GS  |                                    | 6    |
| F1  | <b>( )111113</b><br>#8AB-18x2/13   | 450  |
| F2  | #8-32x2/13                         | 45   |
| F3  | #10-24x2/13                        | 8    |
| F4  | ( <b>)111113&gt;</b><br>#8-32x2/13 | 10   |
| S2  | 6                                  | 400  |
| S3  | 0                                  | 396  |
| S4  | 0000                               | 4    |

\_4-







# Base Assembly





## **Base Assembly Inspection**



















-15-



# Back Triangle Panel Installation











Front Trigangle Panel Installation



7R x1

G2 x 4

F1x 10

S3 x 10















# Connection between L Storage & Main body of the Shed













Base of right storage installation



В



# Finishing / Inspection of the base













32 x 2







F1x8

S3 × 8

# Triangle Panel Installation













S4 x 2

28 x 1

F1x 12 S3 x 6

Connection between right storage and main body of the shed

















## Door Installation



F3x 8