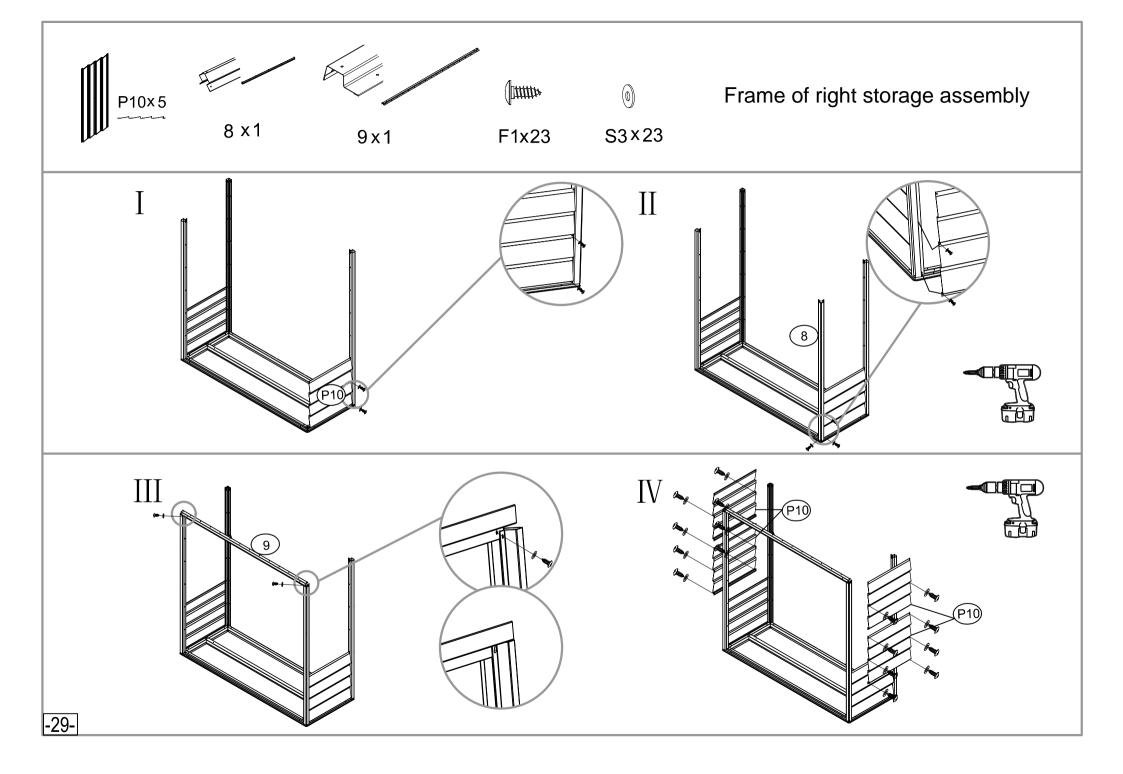

# Triangle Panel Installation

S4 x 2

28 x 1

F1x 12 S3 x 6

Connection between right storage and main body of the shed