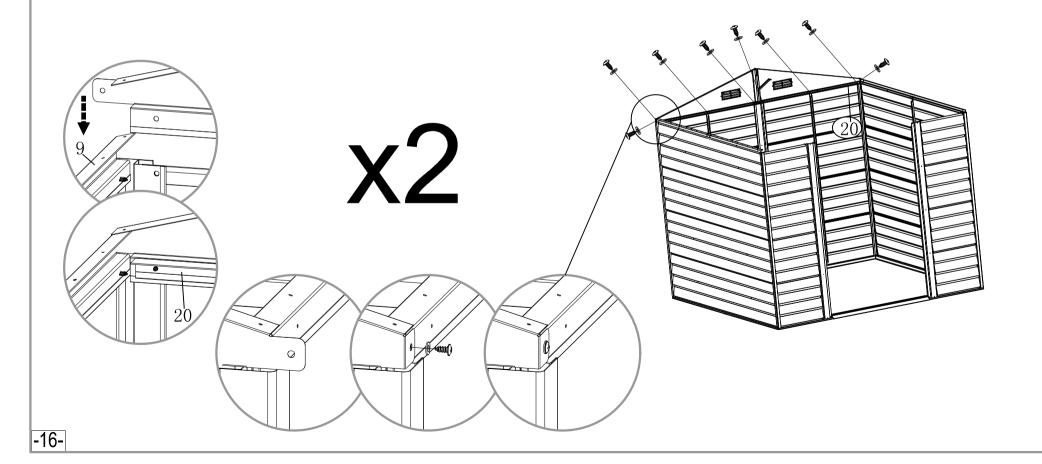

|                                    | 4    |
| GF  |                                    | 4    |
| GB  |                                    | 2    |
| GC  |                                    | 8    |
| GE  |                                    | 2    |
| GS  |                                    | 6    |
| F1  | <b>( )111113</b><br>#8AB-18x2/13   | 450  |
| F2  | #8-32x2/13                         | 45   |
| F3  | #10-24x2/13                        | 8    |
| F4  | ( <b>)111113&gt;</b><br>#8-32x2/13 | 10   |
| S2  | 6                                  | 400  |
| S3  | 0                                  | 396  |
| S4  | 0000                               | 4    |

\_4-







# Base Assembly





## **Base Assembly Inspection**



















-15-



# Back Triangle Panel Installation











Front Trigangle Panel Installation



7R x1

G2 x 4

F1x 10

S3 x 10















# Connection between L Storage & Main body of the Shed













Base of right storage installation



В



# Finishing / Inspection of the base













32 x 2







F1x8

S3 × 8

# Triangle Panel Installation













S4 x 2

28 x 1

F1x 12 S3 x 6

Connection between right storage and main body of the shed

















## Door Installation



F3x 8