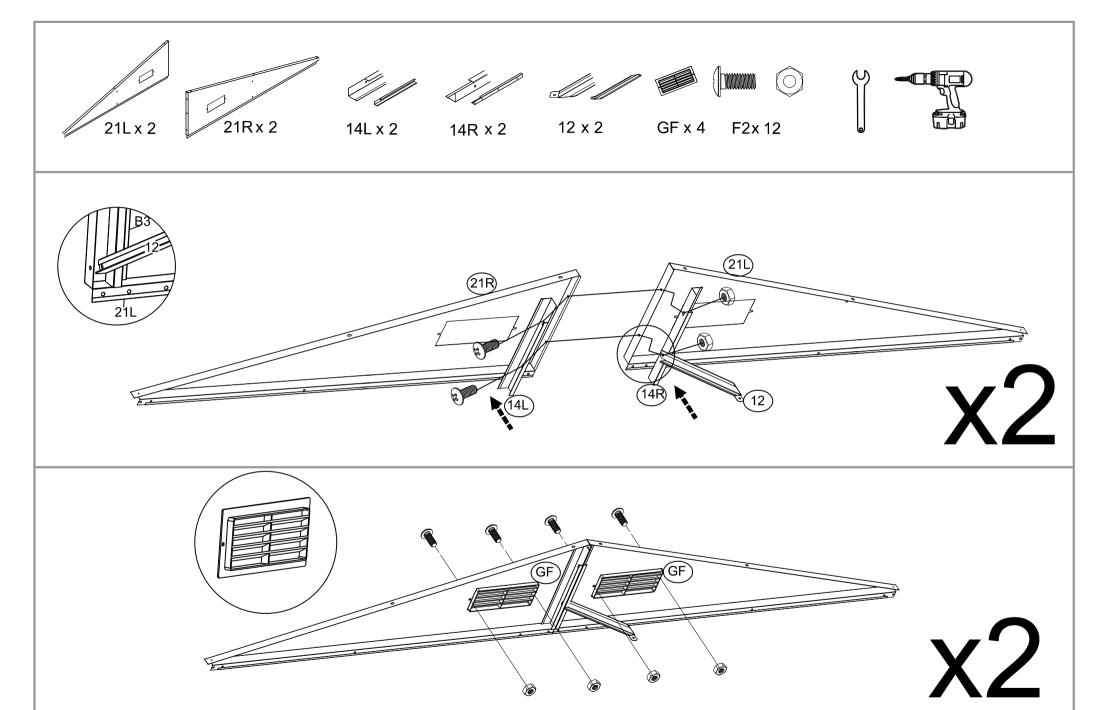

# Back Triangle Panel Installation

Front Trigangle Panel Installation

7R x1

G2 x 4

F1x 10

S3 x 10