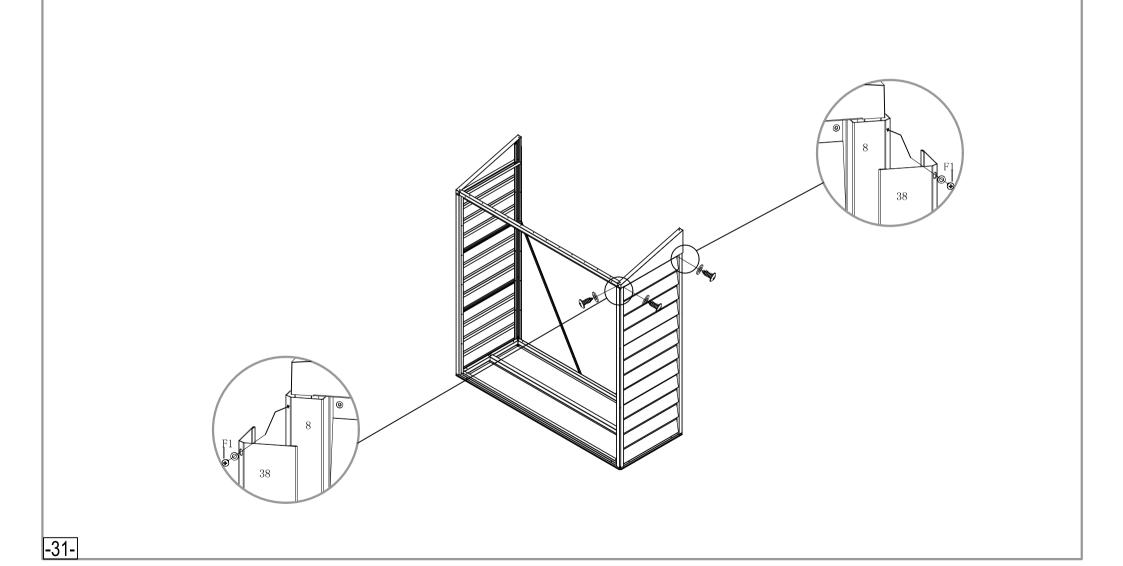

# Back Triangle Panel Installation

Front Trigangle Panel Installation

7R x1

G2 x 4

F1x 10

S3 x 10

# Triangle Panel Installation

S4 x 2

28 x 1

F1x 12 S3 x 6

Connection between right storage and main body of the shed