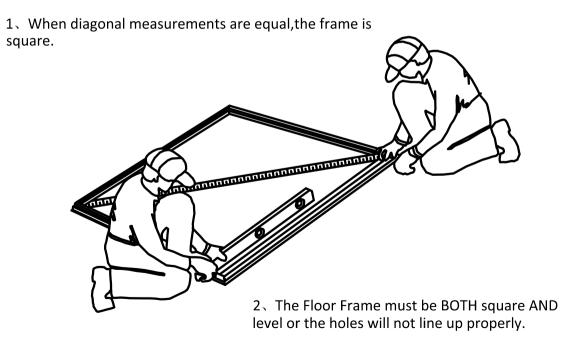

## **IMPORTANT NOTES:**

- Find someone to help you:it is much easier with someone to hold parts,pass tools
  ect.Also some steps require two people to lift structures together. This is not very
  heavy work so would suit most able-bodied people.
- Allow plenty of time:rushing often causes errors and the re-doing of incorrect assemblies. If you have never built a shed before, it can take most of a day to carefully complete the construction.
- . Have the right tools to hand.
- Safety clothing as recommended in the 'Tools' section.
- Ideally lat out the parts and check that all are present before commencing construction. Lay on cloths or plastic sheets if there is any risk of scratching the parts.
- Tighten all nuts carefully, being sure not to miss any. Check the frame is square and using a spirit level to check that it is upright.