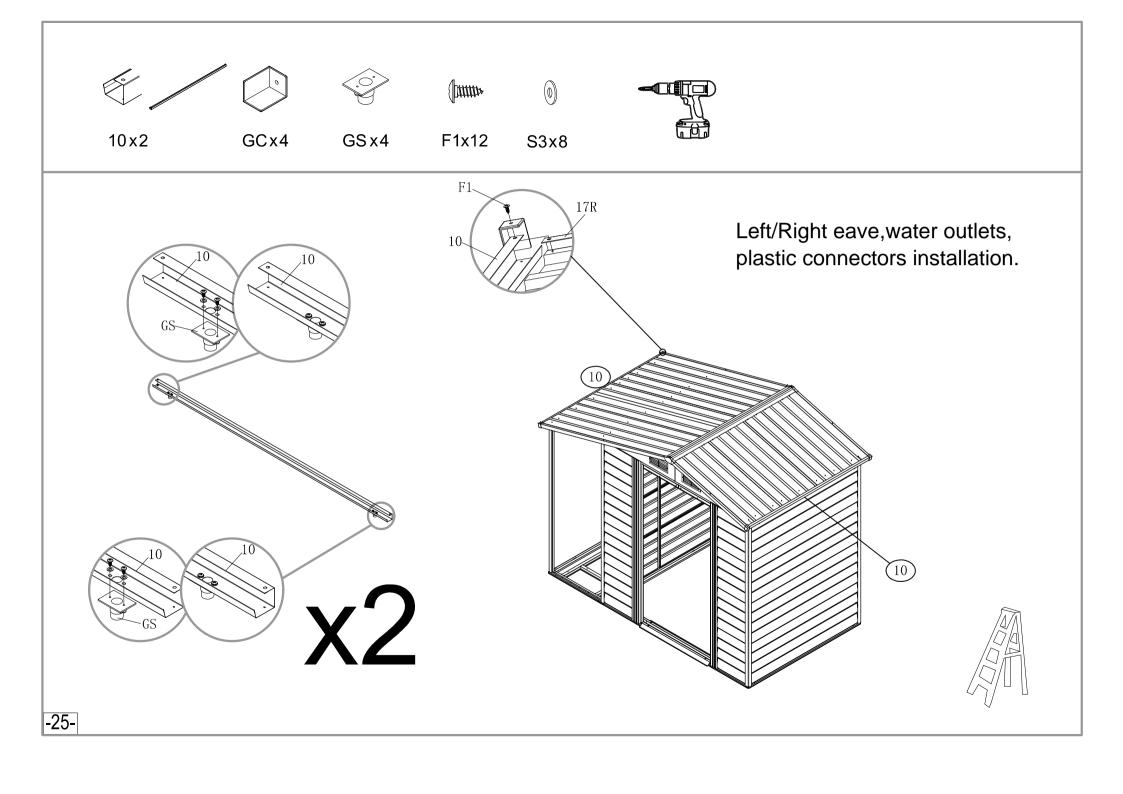

|                                    | 8    |
| GE  |                                    | 2    |
| GS  |                                    | 6    |
| F1  | <b>( )111113</b><br>#8AB-18x2/13   | 450  |
| F2  | #8-32x2/13                         | 45   |
| F3  | #10-24x2/13                        | 8    |
| F4  | ( <b>)111113&gt;</b><br>#8-32x2/13 | 10   |
| S2  | 6                                  | 400  |
| S3  | 0                                  | 396  |
| S4  | 0000                               | 4    |

\_4-







# Base Assembly





## **Base Assembly Inspection**



















-15-



# Back Triangle Panel Installation











Front Trigangle Panel Installation



7R x1

G2 x 4

F1x 10

S3 x 10















# Connection between L Storage & Main body of the Shed













Base of right storage installation



В



# Finishing / Inspection of the base













32 x 2







F1x8

S3 × 8

# Triangle Panel Installation













S4 x 2

28 x 1

F1x 12 S3 x 6

Connection between right storage and main body of the shed

















## Door Installation



F3x 8