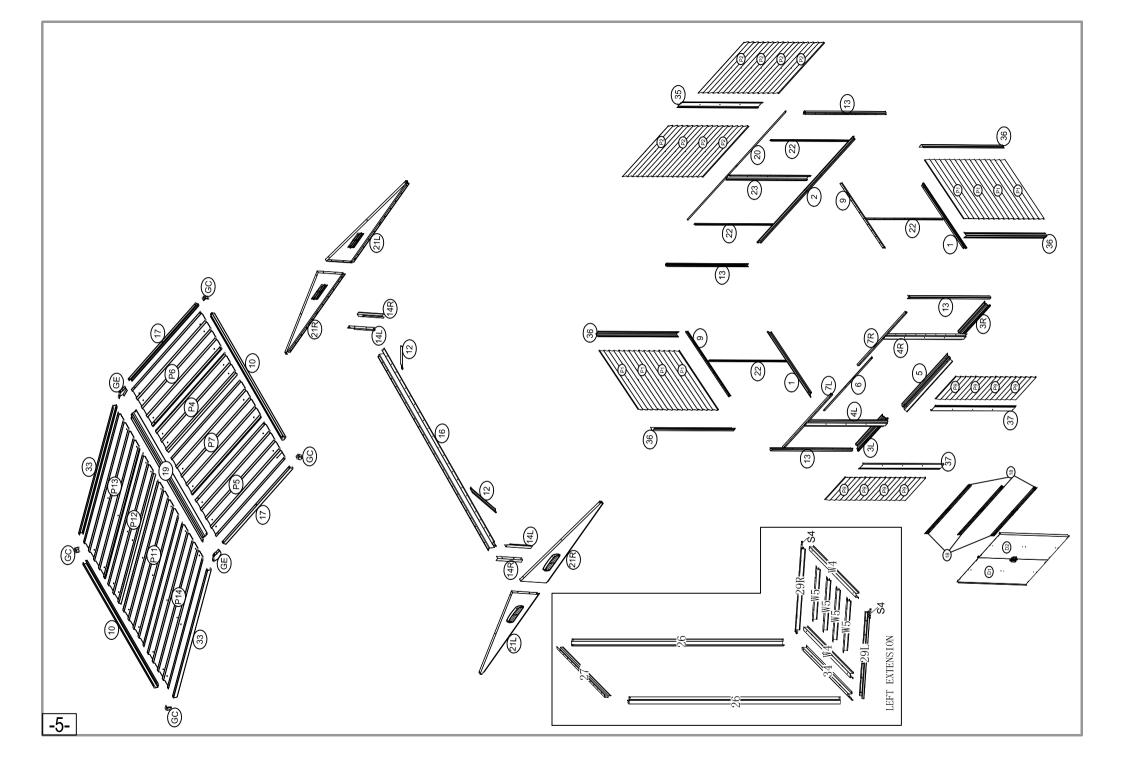

| NO. | PART                                                                                                                                                                                                                                                                                                                                                                                                                                                                                                                                                                                                                                                                                                                                                                                                                                                                                                                                                                                                                                                                                                                                                                                                                                                                                                                                                                                                                                                                                                                                                                                                                                                                                                                                                                                                                                                                                                                                                                                                                                                                                                                           | Qty. |
|-----|--------------------------------------------------------------------------------------------------------------------------------------------------------------------------------------------------------------------------------------------------------------------------------------------------------------------------------------------------------------------------------------------------------------------------------------------------------------------------------------------------------------------------------------------------------------------------------------------------------------------------------------------------------------------------------------------------------------------------------------------------------------------------------------------------------------------------------------------------------------------------------------------------------------------------------------------------------------------------------------------------------------------------------------------------------------------------------------------------------------------------------------------------------------------------------------------------------------------------------------------------------------------------------------------------------------------------------------------------------------------------------------------------------------------------------------------------------------------------------------------------------------------------------------------------------------------------------------------------------------------------------------------------------------------------------------------------------------------------------------------------------------------------------------------------------------------------------------------------------------------------------------------------------------------------------------------------------------------------------------------------------------------------------------------------------------------------------------------------------------------------------|------|
| 1   | 1372mm/54.01"                                                                                                                                                                                                                                                                                                                                                                                                                                                                                                                                                                                                                                                                                                                                                                                                                                                                                                                                                                                                                                                                                                                                                                                                                                                                                                                                                                                                                                                                                                                                                                                                                                                                                                                                                                                                                                                                                                                                                                                                                                                                                                                  | 2    |
| 2   | 1800mm/70.86"                                                                                                                                                                                                                                                                                                                                                                                                                                                                                                                                                                                                                                                                                                                                                                                                                                                                                                                                                                                                                                                                                                                                                                                                                                                                                                                                                                                                                                                                                                                                                                                                                                                                                                                                                                                                                                                                                                                                                                                                                                                                                                                  | 1    |
| 3L  | 574mm/22.59"                                                                                                                                                                                                                                                                                                                                                                                                                                                                                                                                                                                                                                                                                                                                                                                                                                                                                                                                                                                                                                                                                                                                                                                                                                                                                                                                                                                                                                                                                                                                                                                                                                                                                                                                                                                                                                                                                                                                                                                                                                                                                                                   | 1    |
| 3R  | 574mm/22.59"                                                                                                                                                                                                                                                                                                                                                                                                                                                                                                                                                                                                                                                                                                                                                                                                                                                                                                                                                                                                                                                                                                                                                                                                                                                                                                                                                                                                                                                                                                                                                                                                                                                                                                                                                                                                                                                                                                                                                                                                                                                                                                                   | 1    |
| 4L  | 1728mm/68.03"                                                                                                                                                                                                                                                                                                                                                                                                                                                                                                                                                                                                                                                                                                                                                                                                                                                                                                                                                                                                                                                                                                                                                                                                                                                                                                                                                                                                                                                                                                                                                                                                                                                                                                                                                                                                                                                                                                                                                                                                                                                                                                                  | 1    |
| 4R  | 1728mm/68.03"                                                                                                                                                                                                                                                                                                                                                                                                                                                                                                                                                                                                                                                                                                                                                                                                                                                                                                                                                                                                                                                                                                                                                                                                                                                                                                                                                                                                                                                                                                                                                                                                                                                                                                                                                                                                                                                                                                                                                                                                                                                                                                                  | 1    |
| 5   | 830mm/32.67"                                                                                                                                                                                                                                                                                                                                                                                                                                                                                                                                                                                                                                                                                                                                                                                                                                                                                                                                                                                                                                                                                                                                                                                                                                                                                                                                                                                                                                                                                                                                                                                                                                                                                                                                                                                                                                                                                                                                                                                                                                                                                                                   | 1    |
| 6   | 876mm/34.48"                                                                                                                                                                                                                                                                                                                                                                                                                                                                                                                                                                                                                                                                                                                                                                                                                                                                                                                                                                                                                                                                                                                                                                                                                                                                                                                                                                                                                                                                                                                                                                                                                                                                                                                                                                                                                                                                                                                                                                                                                                                                                                                   | 1    |
| 7L  | 882mm/34.72"                                                                                                                                                                                                                                                                                                                                                                                                                                                                                                                                                                                                                                                                                                                                                                                                                                                                                                                                                                                                                                                                                                                                                                                                                                                                                                                                                                                                                                                                                                                                                                                                                                                                                                                                                                                                                                                                                                                                                                                                                                                                                                                   | 1    |
| 7R  | 882mm/34.72"                                                                                                                                                                                                                                                                                                                                                                                                                                                                                                                                                                                                                                                                                                                                                                                                                                                                                                                                                                                                                                                                                                                                                                                                                                                                                                                                                                                                                                                                                                                                                                                                                                                                                                                                                                                                                                                                                                                                                                                                                                                                                                                   | 1    |
| 9   | 1360mm/53.54"                                                                                                                                                                                                                                                                                                                                                                                                                                                                                                                                                                                                                                                                                                                                                                                                                                                                                                                                                                                                                                                                                                                                                                                                                                                                                                                                                                                                                                                                                                                                                                                                                                                                                                                                                                                                                                                                                                                                                                                                                                                                                                                  | 2    |
| 10  | 1516mm/59.68"                                                                                                                                                                                                                                                                                                                                                                                                                                                                                                                                                                                                                                                                                                                                                                                                                                                                                                                                                                                                                                                                                                                                                                                                                                                                                                                                                                                                                                                                                                                                                                                                                                                                                                                                                                                                                                                                                                                                                                                                                                                                                                                  | 2    |
| 12  | 356mm/14.01"                                                                                                                                                                                                                                                                                                                                                                                                                                                                                                                                                                                                                                                                                                                                                                                                                                                                                                                                                                                                                                                                                                                                                                                                                                                                                                                                                                                                                                                                                                                                                                                                                                                                                                                                                                                                                                                                                                                                                                                                                                                                                                                   | 2    |
| 13  | Se de la constantina del constantina de la constantina de la constantina de la constantina del constantina de la constan | 4    |
| 14L | 1728mm/68.03"<br>248mm/9.76"                                                                                                                                                                                                                                                                                                                                                                                                                                                                                                                                                                                                                                                                                                                                                                                                                                                                                                                                                                                                                                                                                                                                                                                                                                                                                                                                                                                                                                                                                                                                                                                                                                                                                                                                                                                                                                                                                                                                                                                                                                                                                                   | 2    |
|     | 4.1                                                                                                                                                                                                                                                                                                                                                                                                                                                                                                                                                                                                                                                                                                                                                                                                                                                                                                                                                                                                                                                                                                                                                                                                                                                                                                                                                                                                                                                                                                                                                                                                                                                                                                                                                                                                                                                                                                                                                                                                                                                                                                                            | 2    |

| NO. | PART          | Qty. |
|-----|---------------|------|
| 16  | 1365mm/53.74" | 1    |
| 17  | 960mm/37.79"  | 2    |
| 18  | 456mm/17.95"  | 6    |
| 19  | 1516mm/59.68" | 1    |
| 20  | 1754mm/69.05" | 1    |
| 21L |               | 2    |
| 21R |               | 2    |
| 22  | 1728mm/68.03" | 4    |
| 23  | 1728mm/68.03" | 1    |
| 26  | 1580mm/62.2"  | 2    |
| 27  | 1360mm/53.54" | 1    |
| 29L | 677mm/26.65"  | 1    |
| 29R | 677mm/26.65"  | 1    |
| 33  | 1614mm/63.54" | 2    |
| 34  | 1372mm/54.01" | 3    |
| 35  | 1728mm/68.03" | 1    |

| NO. | PART          | Qty. |
|-----|---------------|------|
| 36  | 1728mm/68.03" | 4    |
| 37  | 1728mm/68.03" | 2    |
| 8   | 1300mm/51.18" | 4    |
| 9   | 1360mm/53.54" | 1    |
| 10  | 1516mm/59.68" | 1    |
| 24  | 516mm/20.31"  | 2    |
| 25L |               | 1    |
| 25R |               | 1    |
| 28  | 1360mm/53.54" | 1    |
| 30  | 597mm/23.5"   | 2    |
| 31  | 1516mm/59.68" | 1    |
| 32  | 470mm/18.5"   | 2    |
| 38  | 1300mm/51.18" | 4    |

| P1                                                                                                                                                                                                                         | NO. | PART          | Qty. |
|----------------------------------------------------------------------------------------------------------------------------------------------------------------------------------------------------------------------------|-----|---------------|------|
| P9                                                                                                                                                                                                                         | P1  | 1314mm/51.73" |      |
| P4  P5  P6  P7  P11  P12  P13  P14  P14  P15  P15  P16  P16  P16  P16  P16  P17  P18  P18  P18  P18  P19  P18  P19  P19                                                                                                    | P2  | 833mm/32.79"  | 8    |
| P5  P6  P7  P86mm/38.81"  P7  P86mm/38.81"  P1  P1  P1  P1  P1  P1  P1  P1  P1                                                                                                                                             | P9  | 358mm/14.09"  | 8    |
| P6  P7  P11  P12  P13  P14  P10  P15  P16  P16  P16  P16  P17  P186mm/38.81"  P186mm/38.81"  P1986mm/38.81"  P1986mm/38.81"  P11  P11  P12  P13  P14  P15  P15  P15  P16  P16  P16  P17  P18  P18  P18  P18  P18  P18  P18 | P4  | 986mm/38.81"  | 1    |
| P7  P11  P12  P13  P14  P10  P15  P16  P16  P16  P16  P17  P18  P18  P18  P18  P1986mm/38.81"  P1986mm/38.81"  P11  P11  P11  P12  P13  P14  P15  P15  P15  P16  P16  P16  P17  P18  P18  P18  P18  P18  P18  P18          | P5  | 986mm/38.81"  | 1    |
| P11                                                                                                                                                                                                                        | P6  | 986mm/38.81"  | 1    |
| P12                                                                                                                                                                                                                        | P7  | 986mm/38.81"  | 1    |
| P13                                                                                                                                                                                                                        | P11 | 1642mm64.64"  | 1    |
| P14                                                                                                                                                                                                                        | P12 | 1642mm64.64"  | 1    |
| P10                                                                                                                                                                                                                        | P13 | 1642mm64.64"  | 1    |
| P15                                                                                                                                                                                                                        | P14 | 1642mm64.64"  | 1    |
| P16 598mm/23.54" 1                                                                                                                                                                                                         | P10 | 458mm/18.03"  | 6    |
| 598mm/23.54"                                                                                                                                                                                                               | P15 | 598mm/23.54"  | 1    |
| P17 3 1                                                                                                                                                                                                                    | P16 | 598mm/23.54"  | 1    |
| 598mm/23.54"                                                                                                                                                                                                               | P17 | 598mm/23.54"  | 1    |
| P18 598mm/23.54" 1                                                                                                                                                                                                         | P18 | 598mm/23.54"  | 1    |

| NO. | PART          | Qty. |
|-----|---------------|------|
| D1  | ;             | 1    |
| D2  | ;             | 1    |
| NO. | PART          | Qty. |
| W1  | 925mm/36.41"  | 2    |
| W2  | 925mm/36.41"  | 2    |
| W3  | 796mm/31.33"  | 4    |
| W4  | 1335mm/52.55" | 3    |
| W5  | 408mm/16.06"  | 4    |

| NO. | PART                               | Qty. |
|-----|------------------------------------|------|
| G2  |                                    | 4    |
| GD  |                                    | 4    |
| GF  |                                    | 4    |
| GB  |                                    | 2    |
| GC  |                                    | 8    |
| GE  |                                    | 2    |
| GS  |                                    | 6    |
| F1  | <b>( )111113</b><br>#8AB-18x2/13   | 450  |
| F2  | #8-32x2/13                         | 45   |
| F3  | #10-24x2/13                        | 8    |
| F4  | ( <b>)111113&gt;</b><br>#8-32x2/13 | 10   |
| S2  | 6                                  | 400  |
| S3  | 0                                  | 396  |
| S4  | 0000                               | 4    |