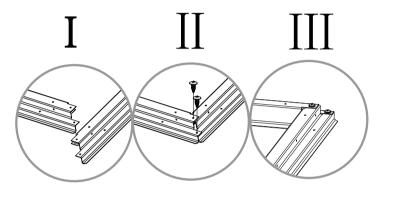

| 8    |
| GE  |                                    | 2    |
| GS  |                                    | 6    |
| F1  | <b>( )111113</b><br>#8AB-18x2/13   | 450  |
| F2  | #8-32x2/13                         | 45   |
| F3  | #10-24x2/13                        | 8    |
| F4  | ( <b>)111113&gt;</b><br>#8-32x2/13 | 10   |
| S2  | 6                                  | 400  |
| S3  | 0                                  | 396  |
| S4  | 0000                               | 4    |

\_4-







# Base Assembly





## **Base Assembly Inspection**



















-15-



# Back Triangle Panel Installation











Front Trigangle Panel Installation



7R x1

G2 x 4

F1x 10

S3 x 10















# Connection between L Storage & Main body of the Shed













Base of right storage installation



В



# Finishing / Inspection of the base













32 x 2







F1x8

S3 × 8

# Triangle Panel Installation













S4 x 2

28 x 1

F1x 12 S3 x 6

Connection between right storage and main body of the shed

















## Door Installation



F3x 8