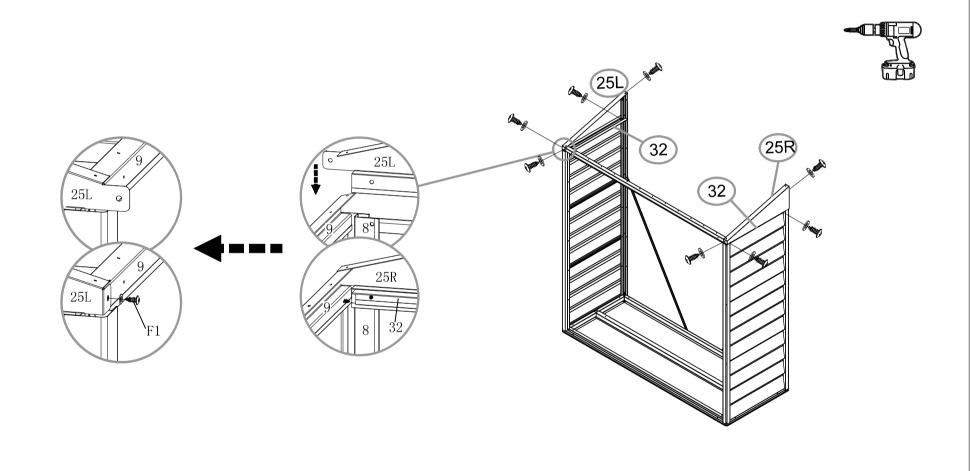

# Triangle Panel Installation

S4 x 2

28 x 1

F1x 12 S3 x 6

Connection between right storage and main body of the shed