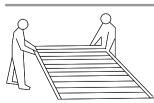

#### Teamwork:

Whenever possible, two or more people should work together to assemble the building. One person can position parts or panels while the other is able to handle the fasteners and the tools.