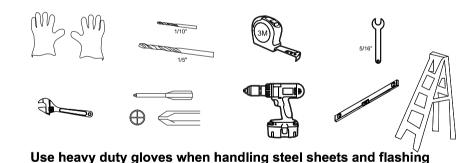

mation and helpful tips will make your construction easier and more enjoyable.

#### **Assembly instructions**

Instructions are supplied in this manual and contain all appropriate information for your building model. Review all instructions before you begin. During assembly, follow the step sequence carefully for correct results .Please be aware: this unit takes two people about one full day to complete.

#### **Parts**

Check to be sure that you have all the necessary parts for the building. Separate contents of the carton by the part number while reviewing parts list. Familiarize yourself with the hardware and fasteners for easier use during construction. These are packaged within the carton. Note that extra fasteners have been supplied for your convenience.

## **TOOLS MAY REQUIRED**



## **PLAN AHEAD**



#### Watch the weather:

Please be sure the day you select for installation is dry and calm.

**DO NOT** attempt to assemble your shed in windy weather because of risk of damage to panels, or personal injury. Be careful of wet or muddy ground.

#### Teamwork:

Whenever possible, two or more people should work together to assemble the building. One person can position parts or panels while the other is able to handle the fasteners and the tools.

### **PLAN AHEAD**

#### Site Selection

- Avoid overhanging trees as much as possible as leaves will make regular cleaning necessary and broken branches are a potential hazard.
- Small trees, bushes or fences nearby can be helpful, acting as a wind break.

#### **Site Preparation**

The site must be prepared so that the base