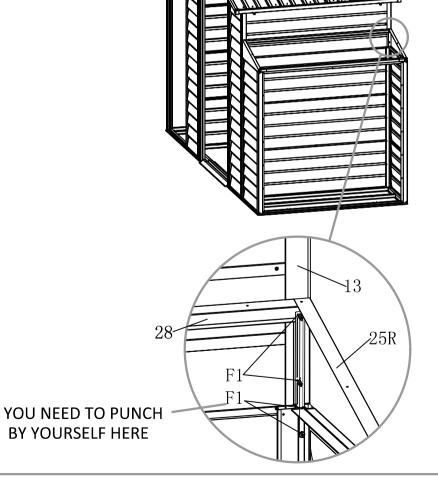

# Triangle Panel Installation

S4 x 2

28 x 1

F1x 12 S3 x 6

Connection between right storage and main body of the shed