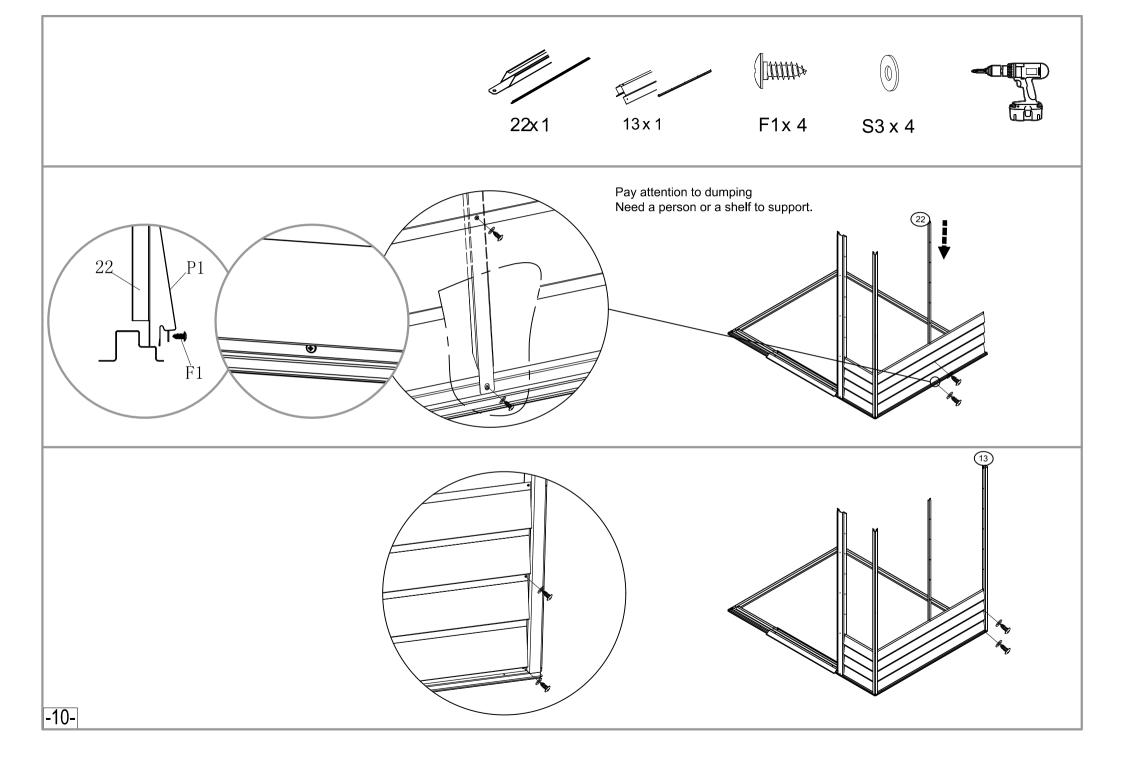

G2  |                                    | 4    |
| GD  |                                    | 4    |
| GF  |                                    | 4    |
| GB  |                                    | 2    |
| GC  |                                    | 8    |
| GE  |                                    | 2    |
| GS  |                                    | 6    |
| F1  | <b>( )111113</b><br>#8AB-18x2/13   | 450  |
| F2  | #8-32x2/13                         | 45   |
| F3  | #10-24x2/13                        | 8    |
| F4  | ( <b>)111113&gt;</b><br>#8-32x2/13 | 10   |
| S2  | 6                                  | 400  |
| S3  | 0                                  | 396  |
| S4  | 0000                               | 4    |

\_4-







# Base Assembly





## **Base Assembly Inspection**



















-15-



# Back Triangle Panel Installation











Front Trigangle Panel Installation



7R x1

G2 x 4

F1x 10

S3 x 10















# Connection between L Storage & Main body of the Shed













Base of right storage installation



В



# Finishing / Inspection of the base













32 x 2







F1x8

S3 × 8

# Triangle Panel Installation













S4 x 2

28 x 1

F1x 12 S3 x 6

Connection between right storage and main body of the shed

















## Door Installation



F3x 8