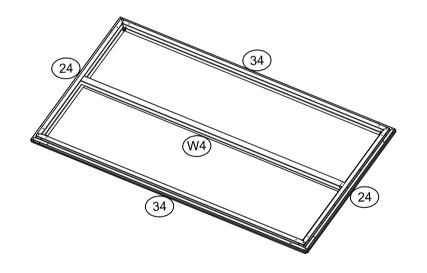

| 2    |
| GS  |                                    | 6    |
| F1  | <b>( )111113</b><br>#8AB-18x2/13   | 450  |
| F2  | #8-32x2/13                         | 45   |
| F3  | #10-24x2/13                        | 8    |
| F4  | ( <b>)111113&gt;</b><br>#8-32x2/13 | 10   |
| S2  | 6                                  | 400  |
| S3  | 0                                  | 396  |
| S4  | 0000                               | 4    |

\_4-







# Base Assembly





## **Base Assembly Inspection**



















-15-



# Back Triangle Panel Installation











Front Trigangle Panel Installation



7R x1

G2 x 4

F1x 10

S3 x 10















# Connection between L Storage & Main body of the Shed













Base of right storage installation



В



# Finishing / Inspection of the base













32 x 2







F1x8

S3 × 8

# Triangle Panel Installation













S4 x 2

28 x 1

F1x 12 S3 x 6

Connection between right storage and main body of the shed

















## Door Installation



F3x 8