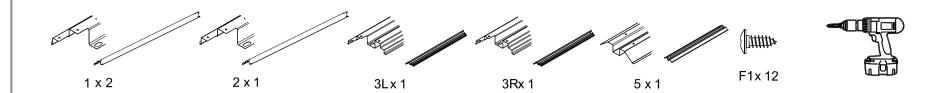

| NO. | PART                               | Qty. |
|-----|------------------------------------|------|
| G2  |                                    | 4    |
| GD  |                                    | 4    |
| GF  |                                    | 4    |
| GB  |                                    | 2    |
| GC  |                                    | 8    |
| GE  |                                    | 2    |
| GS  |                                    | 6    |
| F1  | <b>( )111113</b><br>#8AB-18x2/13   | 450  |
| F2  | #8-32x2/13                         | 45   |
| F3  | #10-24x2/13                        | 8    |
| F4  | ( <b>)111113&gt;</b><br>#8-32x2/13 | 10   |
| S2  | 6                                  | 400  |
| S3  | 0                                  | 396  |
| S4  | 0000                               | 4    |