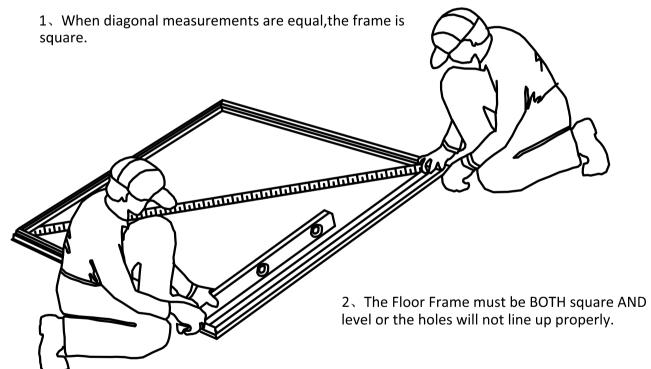

## **IMPORTANT NOTES:**

- Find someone to help you:it is much easier with someone to hold parts,pass tools
  ect.Also some steps require two people to lift structures together. This is not very
  heavy work so would suit most able-bodied people.
- Allow plenty of time:rushing often causes errors and the re-doing of incorrect assemblies. If you have never built a shed before, it can take most of a day to carefully complete the construction.
- . Have the right tools to hand.
- Safety clothing as recommended in the 'Tools' section.
- Ideally lat out the parts and check that all are present before commencing construction. Lay on cloths or plastic sheets if there is any risk of scratching the parts.
- Tighten all nuts carefully, being sure not to miss any. Check the frame is square and using a spirit level to check that it is upright.