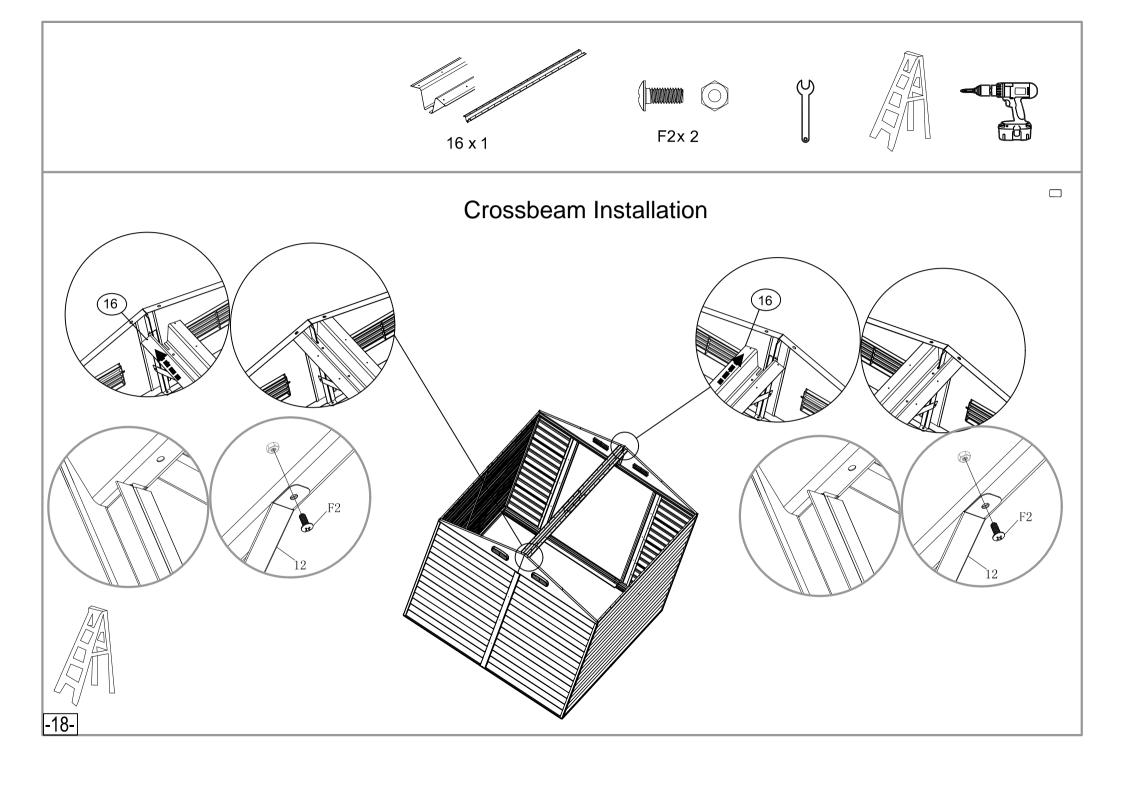

| 4    |
| GB  |                                    | 2    |
| GC  |                                    | 8    |
| GE  |                                    | 2    |
| GS  |                                    | 6    |
| F1  | <b>( )111113</b><br>#8AB-18x2/13   | 450  |
| F2  | #8-32x2/13                         | 45   |
| F3  | #10-24x2/13                        | 8    |
| F4  | ( <b>)111113&gt;</b><br>#8-32x2/13 | 10   |
| S2  | 6                                  | 400  |
| S3  | 0                                  | 396  |
| S4  | 0000                               | 4    |

\_4-







# Base Assembly





## **Base Assembly Inspection**



















-15-



# Back Triangle Panel Installation











Front Trigangle Panel Installation



7R x1

G2 x 4

F1x 10

S3 x 10















# Connection between L Storage & Main body of the Shed













Base of right storage installation



В



# Finishing / Inspection of the base













32 x 2







F1x8

S3 × 8

# Triangle Panel Installation













S4 x 2

28 x 1

F1x 12 S3 x 6

Connection between right storage and main body of the shed

















## Door Installation



F3x 8