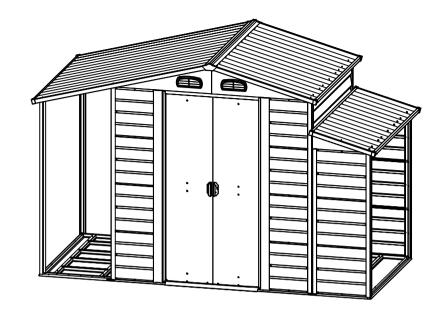

# Metal Garden Shed OWNER'S MANUAL

**Instructions for Assembly** 

Size:L152 x W309 x H203cm Size:L5 x W10.3 x H6.7 Feet

9820001-1 9820001-2

Requires two people and takes 4-5 hours for Installation.

Quick & Easy Assembly