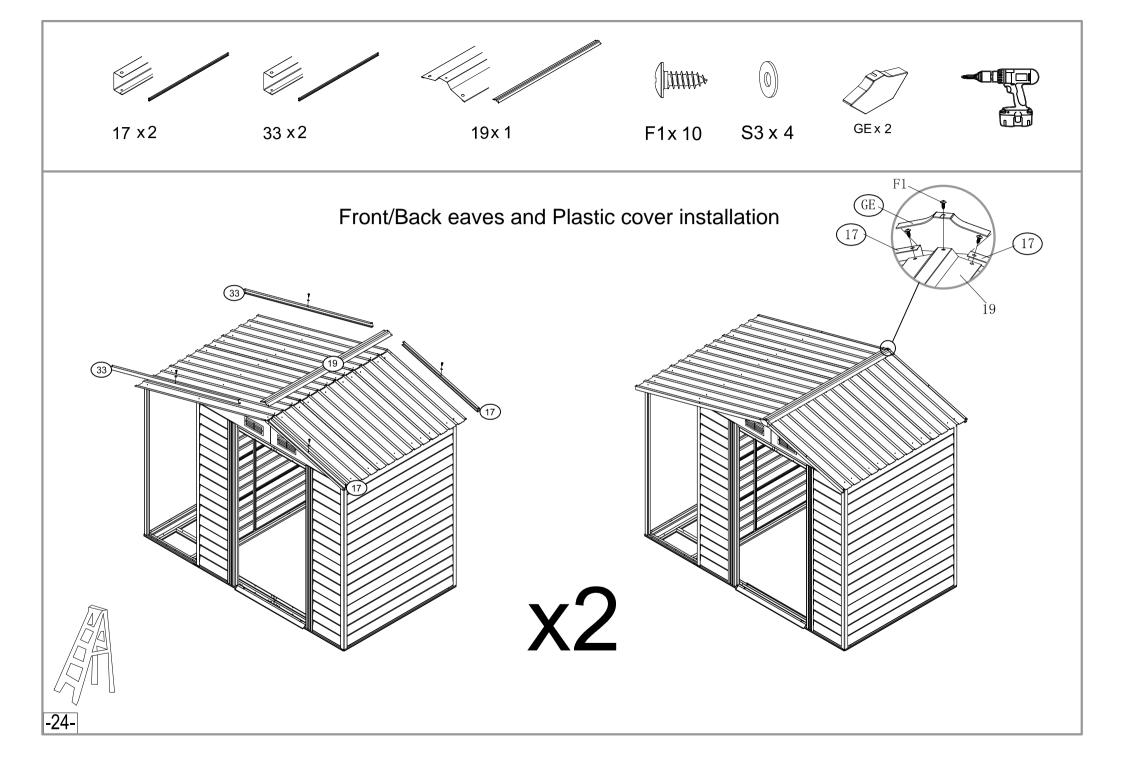

C  |                                    | 8    |
| GE  |                                    | 2    |
| GS  |                                    | 6    |
| F1  | <b>( )111113</b><br>#8AB-18x2/13   | 450  |
| F2  | #8-32x2/13                         | 45   |
| F3  | #10-24x2/13                        | 8    |
| F4  | ( <b>)111113&gt;</b><br>#8-32x2/13 | 10   |
| S2  | 6                                  | 400  |
| S3  | 0                                  | 396  |
| S4  | 0000                               | 4    |

\_4-







# Base Assembly





## **Base Assembly Inspection**



















-15-



# Back Triangle Panel Installation











Front Trigangle Panel Installation



7R x1

G2 x 4

F1x 10

S3 x 10















# Connection between L Storage & Main body of the Shed













Base of right storage installation



В



# Finishing / Inspection of the base













32 x 2







F1x8

S3 × 8

# Triangle Panel Installation













S4 x 2

28 x 1

F1x 12 S3 x 6

Connection between right storage and main body of the shed

















## Door Installation



F3x 8