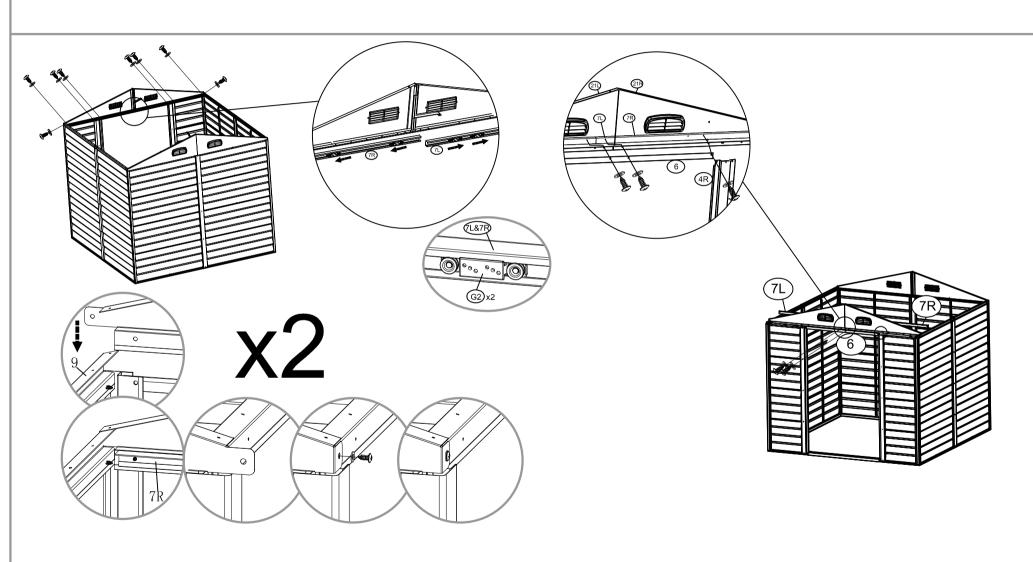

# Back Triangle Panel Installation

Front Trigangle Panel Installation

7R x1

G2 x 4

F1x 10

S3 x 10