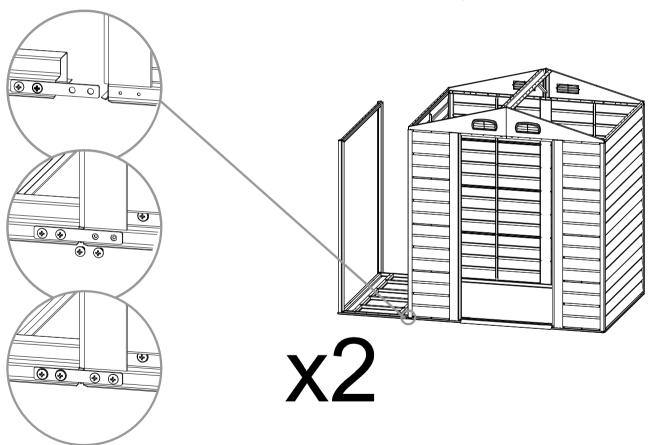

# Connection between L Storage & Main body of the Shed

Base of right storage installation

В