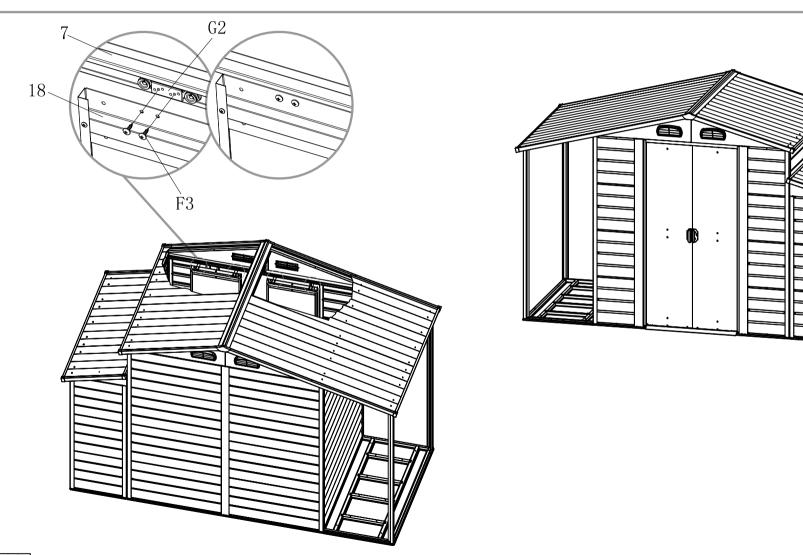

# Back Triangle Panel Installation

Front Trigangle Panel Installation

7R x1

G2 x 4

F1x 10

S3 x 10