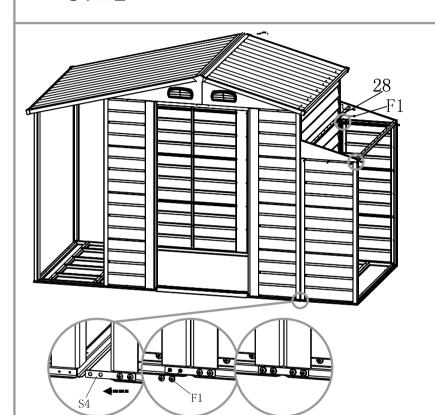

# Connection between L Storage & Main body of the Shed

Base of right storage installation

В

# Triangle Panel Installation

S4 x 2

28 x 1

F1x 12 S3 x 6

Connection between right storage and main body of the shed