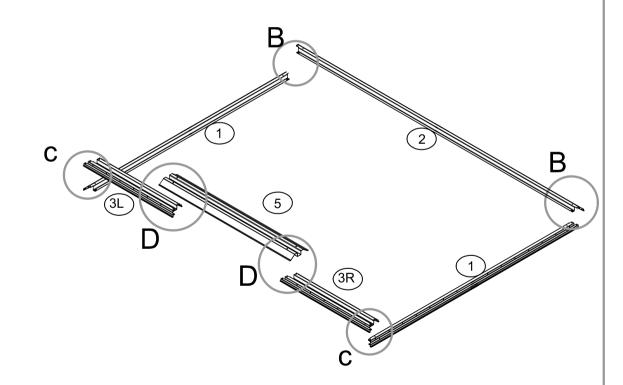

| NO. | PART                                                                                                                                                                                                                                                                                                                                                                                                                                                                                                                                                                                                                                                                                                                                                                                                                                                                                                                                                                                                                                                                                                                                                                                                                                                                                                                                                                                                                                                                                                                                                                                                                                                                                                                                                                                                                                                                                                                                                                                                                                                                                                                           | Qty. |
|-----|--------------------------------------------------------------------------------------------------------------------------------------------------------------------------------------------------------------------------------------------------------------------------------------------------------------------------------------------------------------------------------------------------------------------------------------------------------------------------------------------------------------------------------------------------------------------------------------------------------------------------------------------------------------------------------------------------------------------------------------------------------------------------------------------------------------------------------------------------------------------------------------------------------------------------------------------------------------------------------------------------------------------------------------------------------------------------------------------------------------------------------------------------------------------------------------------------------------------------------------------------------------------------------------------------------------------------------------------------------------------------------------------------------------------------------------------------------------------------------------------------------------------------------------------------------------------------------------------------------------------------------------------------------------------------------------------------------------------------------------------------------------------------------------------------------------------------------------------------------------------------------------------------------------------------------------------------------------------------------------------------------------------------------------------------------------------------------------------------------------------------------|------|
| 1   | 1372mm/54.01"                                                                                                                                                                                                                                                                                                                                                                                                                                                                                                                                                                                                                                                                                                                                                                                                                                                                                                                                                                                                                                                                                                                                                                                                                                                                                                                                                                                                                                                                                                                                                                                                                                                                                                                                                                                                                                                                                                                                                                                                                                                                                                                  | 2    |
| 2   | 1800mm/70.86"                                                                                                                                                                                                                                                                                                                                                                                                                                                                                                                                                                                                                                                                                                                                                                                                                                                                                                                                                                                                                                                                                                                                                                                                                                                                                                                                                                                                                                                                                                                                                                                                                                                                                                                                                                                                                                                                                                                                                                                                                                                                                                                  | 1    |
| 3L  | 574mm/22.59"                                                                                                                                                                                                                                                                                                                                                                                                                                                                                                                                                                                                                                                                                                                                                                                                                                                                                                                                                                                                                                                                                                                                                                                                                                                                                                                                                                                                                                                                                                                                                                                                                                                                                                                                                                                                                                                                                                                                                                                                                                                                                                                   | 1    |
| 3R  | 574mm/22.59"                                                                                                                                                                                                                                                                                                                                                                                                                                                                                                                                                                                                                                                                                                                                                                                                                                                                                                                                                                                                                                                                                                                                                                                                                                                                                                                                                                                                                                                                                                                                                                                                                                                                                                                                                                                                                                                                                                                                                                                                                                                                                                                   | 1    |
| 4L  | 1728mm/68.03"                                                                                                                                                                                                                                                                                                                                                                                                                                                                                                                                                                                                                                                                                                                                                                                                                                                                                                                                                                                                                                                                                                                                                                                                                                                                                                                                                                                                                                                                                                                                                                                                                                                                                                                                                                                                                                                                                                                                                                                                                                                                                                                  | 1    |
| 4R  | 1728mm/68.03"                                                                                                                                                                                                                                                                                                                                                                                                                                                                                                                                                                                                                                                                                                                                                                                                                                                                                                                                                                                                                                                                                                                                                                                                                                                                                                                                                                                                                                                                                                                                                                                                                                                                                                                                                                                                                                                                                                                                                                                                                                                                                                                  | 1    |
| 5   | 830mm/32.67"                                                                                                                                                                                                                                                                                                                                                                                                                                                                                                                                                                                                                                                                                                                                                                                                                                                                                                                                                                                                                                                                                                                                                                                                                                                                                                                                                                                                                                                                                                                                                                                                                                                                                                                                                                                                                                                                                                                                                                                                                                                                                                                   | 1    |
| 6   | 876mm/34.48"                                                                                                                                                                                                                                                                                                                                                                                                                                                                                                                                                                                                                                                                                                                                                                                                                                                                                                                                                                                                                                                                                                                                                                                                                                                                                                                                                                                                                                                                                                                                                                                                                                                                                                                                                                                                                                                                                                                                                                                                                                                                                                                   | 1    |
| 7L  | 882mm/34.72"                                                                                                                                                                                                                                                                                                                                                                                                                                                                                                                                                                                                                                                                                                                                                                                                                                                                                                                                                                                                                                                                                                                                                                                                                                                                                                                                                                                                                                                                                                                                                                                                                                                                                                                                                                                                                                                                                                                                                                                                                                                                                                                   | 1    |
| 7R  | 882mm/34.72"                                                                                                                                                                                                                                                                                                                                                                                                                                                                                                                                                                                                                                                                                                                                                                                                                                                                                                                                                                                                                                                                                                                                                                                                                                                                                                                                                                                                                                                                                                                                                                                                                                                                                                                                                                                                                                                                                                                                                                                                                                                                                                                   | 1    |
| 9   | 1360mm/53.54"                                                                                                                                                                                                                                                                                                                                                                                                                                                                                                                                                                                                                                                                                                                                                                                                                                                                                                                                                                                                                                                                                                                                                                                                                                                                                                                                                                                                                                                                                                                                                                                                                                                                                                                                                                                                                                                                                                                                                                                                                                                                                                                  | 2    |
| 10  | 1516mm/59.68"                                                                                                                                                                                                                                                                                                                                                                                                                                                                                                                                                                                                                                                                                                                                                                                                                                                                                                                                                                                                                                                                                                                                                                                                                                                                                                                                                                                                                                                                                                                                                                                                                                                                                                                                                                                                                                                                                                                                                                                                                                                                                                                  | 2    |
| 12  | 356mm/14.01"                                                                                                                                                                                                                                                                                                                                                                                                                                                                                                                                                                                                                                                                                                                                                                                                                                                                                                                                                                                                                                                                                                                                                                                                                                                                                                                                                                                                                                                                                                                                                                                                                                                                                                                                                                                                                                                                                                                                                                                                                                                                                                                   | 2    |
| 13  | Se de la constantina del constantina de la constantina de la constantina de la constantina del constantina de la constan | 4    |
| 14L | 1728mm/68.03"<br>248mm/9.76"                                                                                                                                                                                                                                                                                                                                                                                                                                                                                                                                                                                                                                                                                                                                                                                                                                                                                                                                                                                                                                                                                                                                                                                                                                                                                                                                                                                                                                                                                                                                                                                                                                                                                                                                                                                                                                                                                                                                                                                                                                                                                                   | 2    |
|     | 4.1                                                                                                                                                                                                                                                                                                                                                                                                                                                                                                                                                                                                                                                                                                                                                                                                                                                                                                                                                                                                                                                                                                                                                                                                                                                                                                                                                                                                                                                                                                                                                                                                                                                                                                                                                                                                                                                                                                                                                                                                                                                                                                                            | 2    |