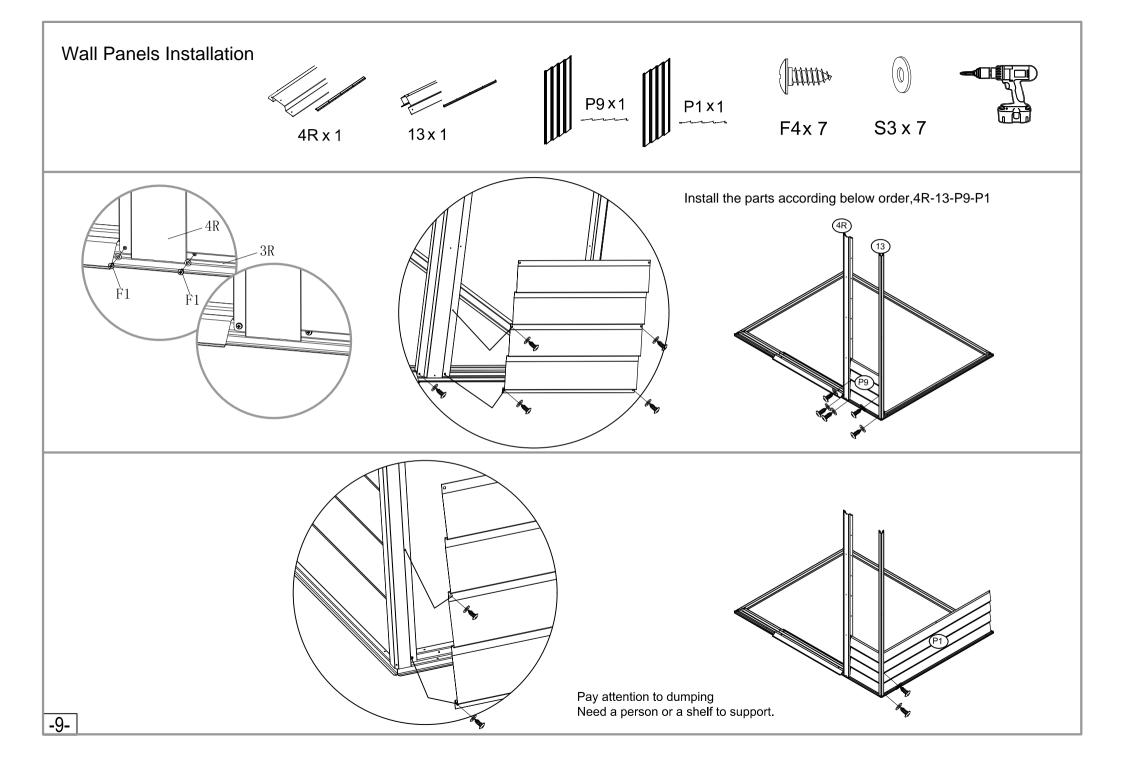

# Triangle Panel Installation

S4 x 2

28 x 1

F1x 12 S3 x 6

Connection between right storage and main body of the shed