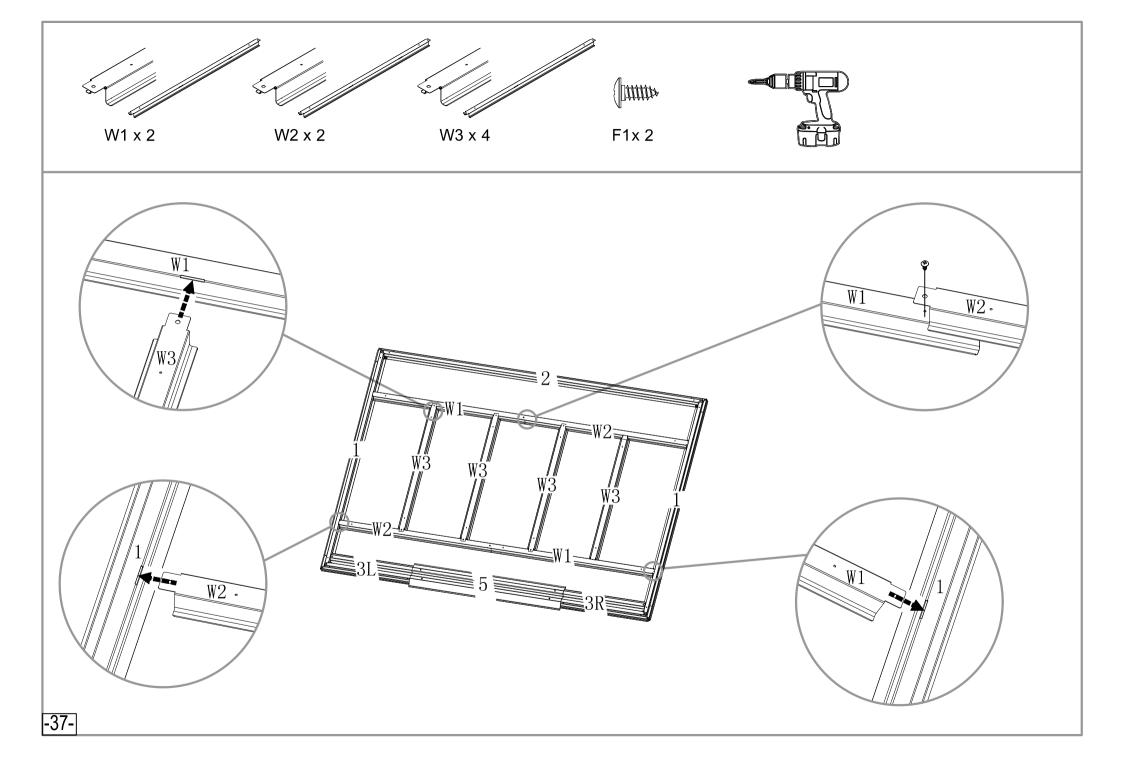

| NO. | PART                                                                                                                                                                                                                                                                                                                                                                                                                                                                                                                                                                                                                                                                                                                                                                                                                                                                                                                                                                                                                                                                                                                                                                                                                                                                                                                                                                                                                                                                                                                                                                                                                                                                                                                                                                                                                                                                                                                                                                                                                                                                                                                           | Qty. |
|-----|--------------------------------------------------------------------------------------------------------------------------------------------------------------------------------------------------------------------------------------------------------------------------------------------------------------------------------------------------------------------------------------------------------------------------------------------------------------------------------------------------------------------------------------------------------------------------------------------------------------------------------------------------------------------------------------------------------------------------------------------------------------------------------------------------------------------------------------------------------------------------------------------------------------------------------------------------------------------------------------------------------------------------------------------------------------------------------------------------------------------------------------------------------------------------------------------------------------------------------------------------------------------------------------------------------------------------------------------------------------------------------------------------------------------------------------------------------------------------------------------------------------------------------------------------------------------------------------------------------------------------------------------------------------------------------------------------------------------------------------------------------------------------------------------------------------------------------------------------------------------------------------------------------------------------------------------------------------------------------------------------------------------------------------------------------------------------------------------------------------------------------|------|
| 1   | 1372mm/54.01"                                                                                                                                                                                                                                                                                                                                                                                                                                                                                                                                                                                                                                                                                                                                                                                                                                                                                                                                                                                                                                                                                                                                                                                                                                                                                                                                                                                                                                                                                                                                                                                                                                                                                                                                                                                                                                                                                                                                                                                                                                                                                                                  | 2    |
| 2   | 1800mm/70.86"                                                                                                                                                                                                                                                                                                                                                                                                                                                                                                                                                                                                                                                                                                                                                                                                                                                                                                                                                                                                                                                                                                                                                                                                                                                                                                                                                                                                                                                                                                                                                                                                                                                                                                                                                                                                                                                                                                                                                                                                                                                                                                                  | 1    |
| 3L  | 574mm/22.59"                                                                                                                                                                                                                                                                                                                                                                                                                                                                                                                                                                                                                                                                                                                                                                                                                                                                                                                                                                                                                                                                                                                                                                                                                                                                                                                                                                                                                                                                                                                                                                                                                                                                                                                                                                                                                                                                                                                                                                                                                                                                                                                   | 1    |
| 3R  | 574mm/22.59"                                                                                                                                                                                                                                                                                                                                                                                                                                                                                                                                                                                                                                                                                                                                                                                                                                                                                                                                                                                                                                                                                                                                                                                                                                                                                                                                                                                                                                                                                                                                                                                                                                                                                                                                                                                                                                                                                                                                                                                                                                                                                                                   | 1    |
| 4L  | 1728mm/68.03"                                                                                                                                                                                                                                                                                                                                                                                                                                                                                                                                                                                                                                                                                                                                                                                                                                                                                                                                                                                                                                                                                                                                                                                                                                                                                                                                                                                                                                                                                                                                                                                                                                                                                                                                                                                                                                                                                                                                                                                                                                                                                                                  | 1    |
| 4R  | 1728mm/68.03"                                                                                                                                                                                                                                                                                                                                                                                                                                                                                                                                                                                                                                                                                                                                                                                                                                                                                                                                                                                                                                                                                                                                                                                                                                                                                                                                                                                                                                                                                                                                                                                                                                                                                                                                                                                                                                                                                                                                                                                                                                                                                                                  | 1    |
| 5   | 830mm/32.67"                                                                                                                                                                                                                                                                                                                                                                                                                                                                                                                                                                                                                                                                                                                                                                                                                                                                                                                                                                                                                                                                                                                                                                                                                                                                                                                                                                                                                                                                                                                                                                                                                                                                                                                                                                                                                                                                                                                                                                                                                                                                                                                   | 1    |
| 6   | 876mm/34.48"                                                                                                                                                                                                                                                                                                                                                                                                                                                                                                                                                                                                                                                                                                                                                                                                                                                                                                                                                                                                                                                                                                                                                                                                                                                                                                                                                                                                                                                                                                                                                                                                                                                                                                                                                                                                                                                                                                                                                                                                                                                                                                                   | 1    |
| 7L  | 882mm/34.72"                                                                                                                                                                                                                                                                                                                                                                                                                                                                                                                                                                                                                                                                                                                                                                                                                                                                                                                                                                                                                                                                                                                                                                                                                                                                                                                                                                                                                                                                                                                                                                                                                                                                                                                                                                                                                                                                                                                                                                                                                                                                                                                   | 1    |
| 7R  | 882mm/34.72"                                                                                                                                                                                                                                                                                                                                                                                                                                                                                                                                                                                                                                                                                                                                                                                                                                                                                                                                                                                                                                                                                                                                                                                                                                                                                                                                                                                                                                                                                                                                                                                                                                                                                                                                                                                                                                                                                                                                                                                                                                                                                                                   | 1    |
| 9   | 1360mm/53.54"                                                                                                                                                                                                                                                                                                                                                                                                                                                                                                                                                                                                                                                                                                                                                                                                                                                                                                                                                                                                                                                                                                                                                                                                                                                                                                                                                                                                                                                                                                                                                                                                                                                                                                                                                                                                                                                                                                                                                                                                                                                                                                                  | 2    |
| 10  | 1516mm/59.68"                                                                                                                                                                                                                                                                                                                                                                                                                                                                                                                                                                                                                                                                                                                                                                                                                                                                                                                                                                                                                                                                                                                                                                                                                                                                                                                                                                                                                                                                                                                                                                                                                                                                                                                                                                                                                                                                                                                                                                                                                                                                                                                  | 2    |
| 12  | 356mm/14.01"                                                                                                                                                                                                                                                                                                                                                                                                                                                                                                                                                                                                                                                                                                                                                                                                                                                                                                                                                                                                                                                                                                                                                                                                                                                                                                                                                                                                                                                                                                                                                                                                                                                                                                                                                                                                                                                                                                                                                                                                                                                                                                                   | 2    |
| 13  | Se de la constantina del constantina de la constantina de la constantina de la constantina del constantina de la constan | 4    |
| 14L | 1728mm/68.03"<br>248mm/9.76"                                                                                                                                                                                                                                                                                                                                                                                                                                                                                                                                                                                                                                                                                                                                                                                                                                                                                                                                                                                                                                                                                                                                                                                                                                                                                                                                                                                                                                                                                                                                                                                                                                                                                                                                                                                                                                                                                                                                                                                                                                                                                                   | 2    |
|     | 4.1                                                                                                                                                                                                                                                                                                                                                                                                                                                                                                                                                                                                                                                                                                                                                                                                                                                                                                                                                                                                                                                                                                                                                                                                                                                                                                                                                                                                                                                                                                                                                                                                                                                                                                                                                                                                                                                                                                                                                                                                                                                                                                                            | 2    |

# Base Assembly

## **Base Assembly Inspection**

-15-