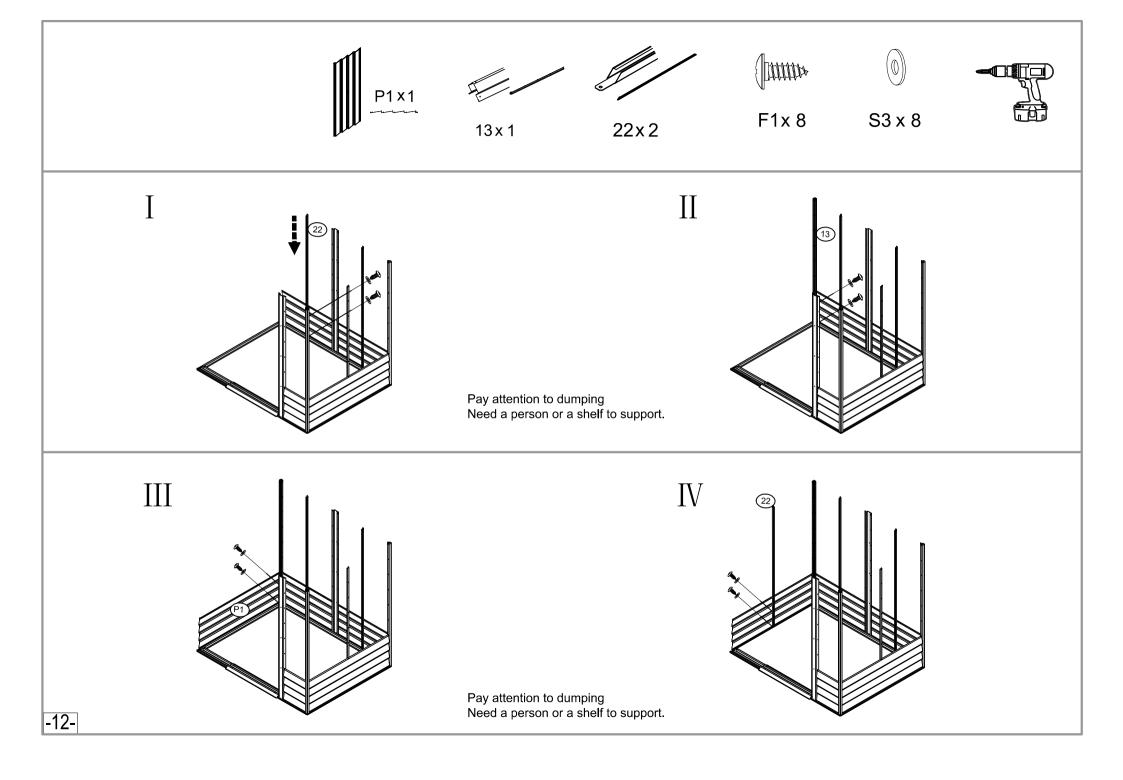

|                                    | 4    |
| GD  |                                    | 4    |
| GF  |                                    | 4    |
| GB  |                                    | 2    |
| GC  |                                    | 8    |
| GE  |                                    | 2    |
| GS  |                                    | 6    |
| F1  | <b>( )111113</b><br>#8AB-18x2/13   | 450  |
| F2  | #8-32x2/13                         | 45   |
| F3  | #10-24x2/13                        | 8    |
| F4  | ( <b>)111113&gt;</b><br>#8-32x2/13 | 10   |
| S2  | 6                                  | 400  |
| S3  | 0                                  | 396  |
| S4  | 0000                               | 4    |

\_4-







# Base Assembly





## **Base Assembly Inspection**



















-15-



# Back Triangle Panel Installation











Front Trigangle Panel Installation



7R x1

G2 x 4

F1x 10

S3 x 10















# Connection between L Storage & Main body of the Shed













Base of right storage installation



В



# Finishing / Inspection of the base













32 x 2







F1x8

S3 × 8

# Triangle Panel Installation













S4 x 2

28 x 1

F1x 12 S3 x 6

Connection between right storage and main body of the shed

















## Door Installation



F3x 8