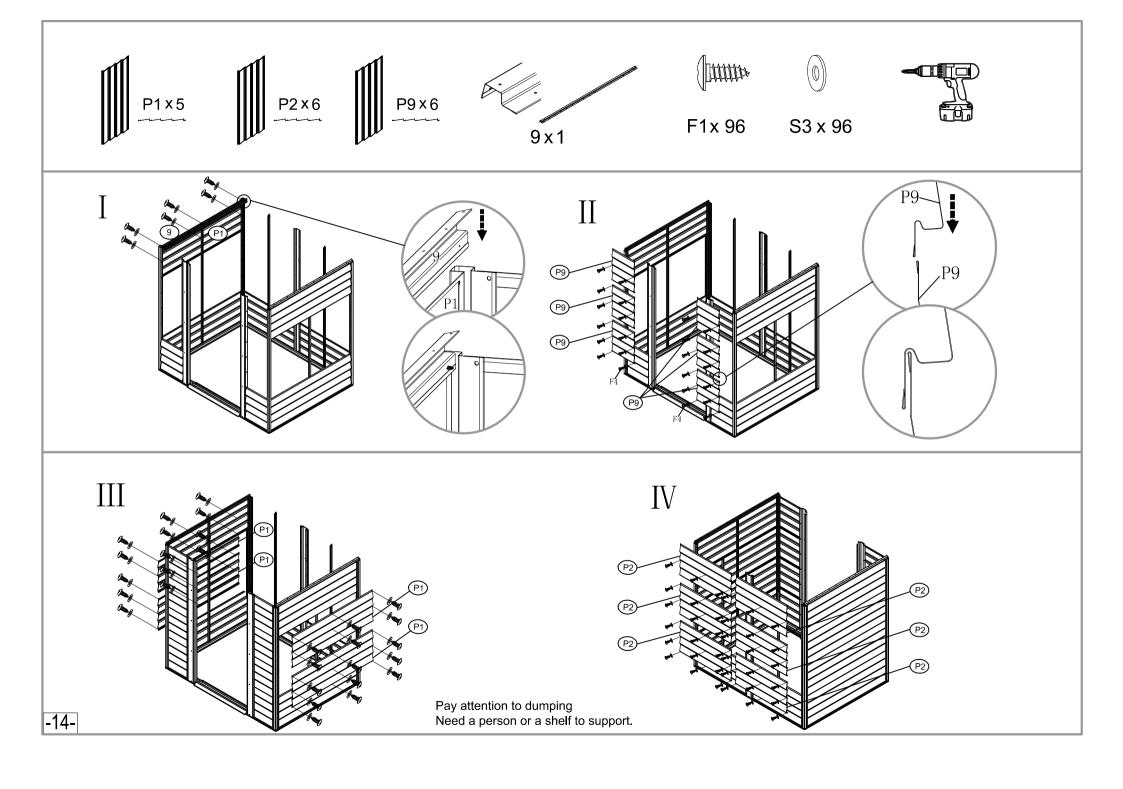

| 4    |
| GD  |                                    | 4    |
| GF  |                                    | 4    |
| GB  |                                    | 2    |
| GC  |                                    | 8    |
| GE  |                                    | 2    |
| GS  |                                    | 6    |
| F1  | <b>( )111113</b><br>#8AB-18x2/13   | 450  |
| F2  | #8-32x2/13                         | 45   |
| F3  | #10-24x2/13                        | 8    |
| F4  | ( <b>)111113&gt;</b><br>#8-32x2/13 | 10   |
| S2  | 6                                  | 400  |
| S3  | 0                                  | 396  |
| S4  | 0000                               | 4    |

\_4-







# Base Assembly





## **Base Assembly Inspection**



















-15-



# Back Triangle Panel Installation











Front Trigangle Panel Installation



7R x1

G2 x 4

F1x 10

S3 x 10















# Connection between L Storage & Main body of the Shed













Base of right storage installation



В



# Finishing / Inspection of the base













32 x 2







F1x8

S3 × 8

# Triangle Panel Installation













S4 x 2

28 x 1

F1x 12 S3 x 6

Connection between right storage and main body of the shed

















## Door Installation



F3x 8