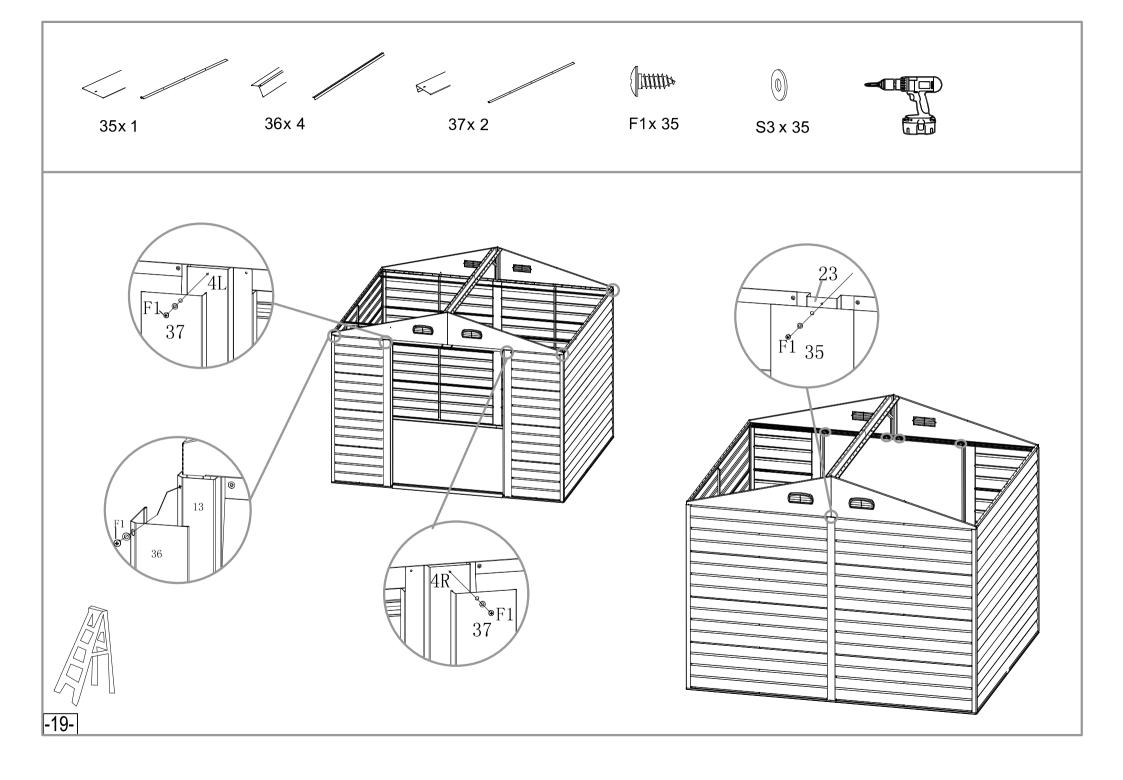

# Triangle Panel Installation

S4 x 2

28 x 1

F1x 12 S3 x 6

Connection between right storage and main body of the shed