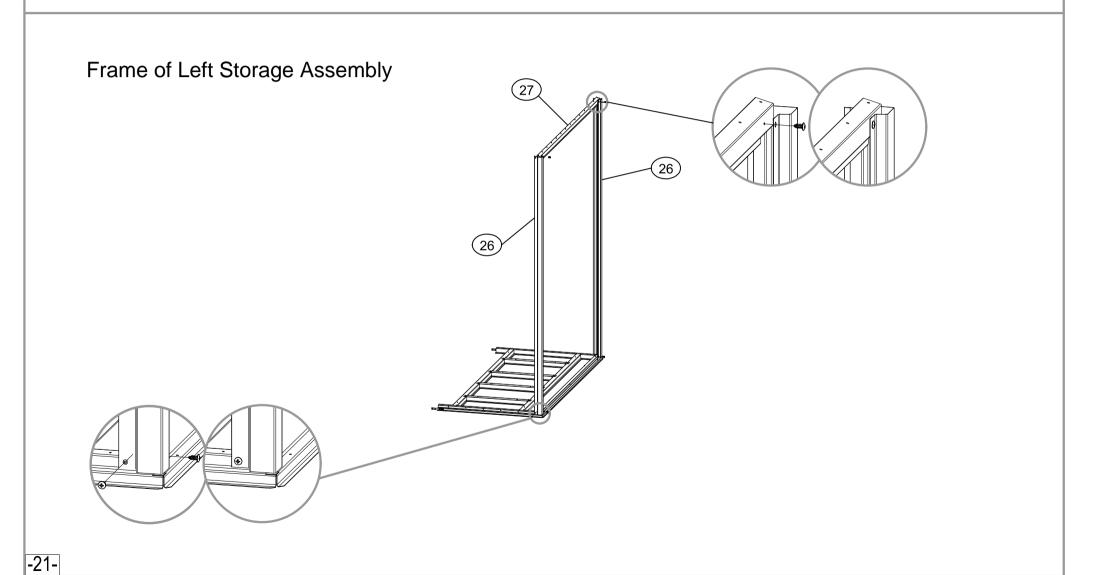

| NO. | PART          | Qty. |
|-----|---------------|------|
| 16  | 1365mm/53.74" | 1    |
| 17  | 960mm/37.79"  | 2    |
| 18  | 456mm/17.95"  | 6    |
| 19  | 1516mm/59.68" | 1    |
| 20  | 1754mm/69.05" | 1    |
| 21L |               | 2    |
| 21R |               | 2    |
| 22  | 1728mm/68.03" | 4    |
| 23  | 1728mm/68.03" | 1    |
| 26  | 1580mm/62.2"  | 2    |
| 27  | 1360mm/53.54" | 1    |
| 29L | 677mm/26.65"  | 1    |
| 29R | 677mm/26.65"  | 1    |
| 33  | 1614mm/63.54" | 2    |
| 34  | 1372mm/54.01" | 3    |
| 35  | 1728mm/68.03" | 1    |