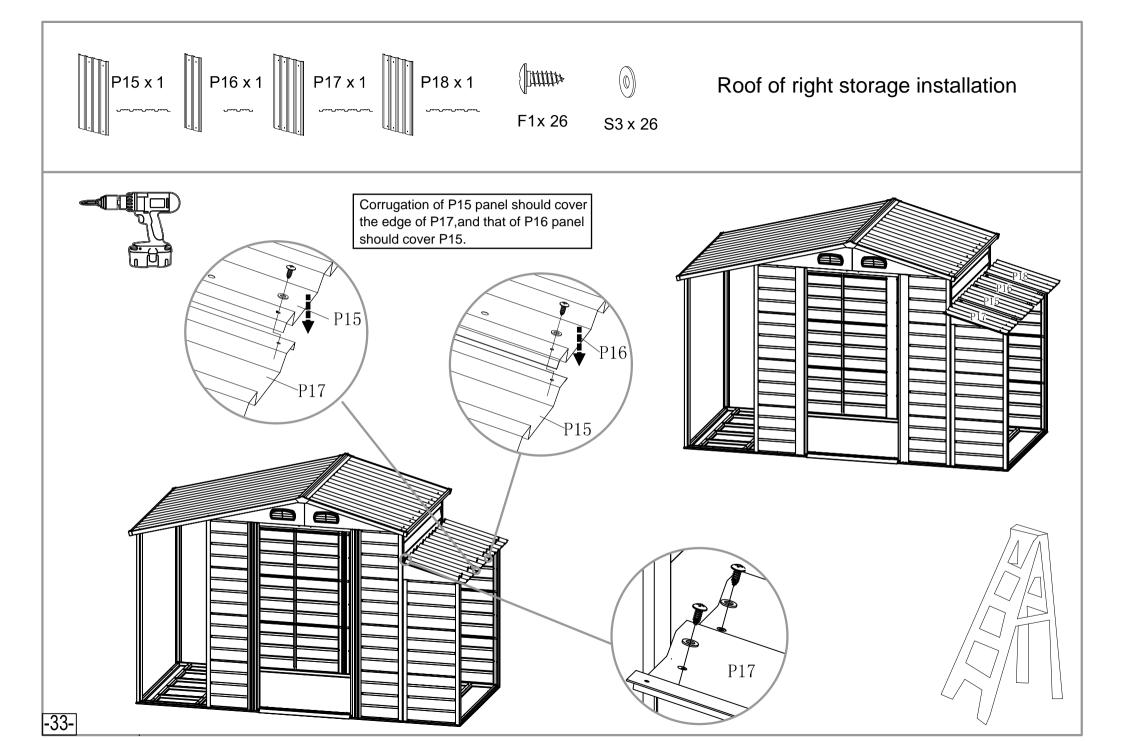

| P1                                                                                                                                                                                                                         | NO. | PART          | Qty. |
|----------------------------------------------------------------------------------------------------------------------------------------------------------------------------------------------------------------------------|-----|---------------|------|
| P9                                                                                                                                                                                                                         | P1  | 1314mm/51.73" |      |
| P4  P5  P6  P7  P11  P12  P13  P14  P14  P15  P15  P16  P16  P16  P16  P16  P17  P18  P18  P18  P18  P19  P18  P19  P19                                                                                                    | P2  | 833mm/32.79"  | 8    |
| P5  P6  P7  P86mm/38.81"  P7  P86mm/38.81"  P1  P1  P1  P1  P1  P1  P1  P1  P1                                                                                                                                             | P9  | 358mm/14.09"  | 8    |
| P6  P7  P11  P12  P13  P14  P10  P15  P16  P16  P16  P16  P17  P186mm/38.81"  P186mm/38.81"  P1986mm/38.81"  P1986mm/38.81"  P11  P11  P12  P13  P14  P15  P15  P15  P16  P16  P16  P17  P18  P18  P18  P18  P18  P18  P18 | P4  | 986mm/38.81"  | 1    |
| P7  P11  P12  P13  P14  P10  P15  P16  P16  P16  P16  P17  P18  P18  P18  P18  P1986mm/38.81"  P1986mm/38.81"  P11  P11  P11  P12  P13  P14  P15  P15  P15  P16  P16  P16  P17  P18  P18  P18  P18  P18  P18  P18          | P5  | 986mm/38.81"  | 1    |
| P11                                                                                                                                                                                                                        | P6  | 986mm/38.81"  | 1    |
| P12                                                                                                                                                                                                                        | P7  | 986mm/38.81"  | 1    |
| P13                                                                                                                                                                                                                        | P11 | 1642mm64.64"  | 1    |
| P14                                                                                                                                                                                                                        | P12 | 1642mm64.64"  | 1    |
| P10                                                                                                                                                                                                                        | P13 | 1642mm64.64"  | 1    |
| P15                                                                                                                                                                                                                        | P14 | 1642mm64.64"  | 1    |
| P16 598mm/23.54" 1                                                                                                                                                                                                         | P10 | 458mm/18.03"  | 6    |
| 598mm/23.54"                                                                                                                                                                                                               | P15 | 598mm/23.54"  | 1    |
| P17 3 1                                                                                                                                                                                                                    | P16 | 598mm/23.54"  | 1    |
| 598mm/23.54"                                                                                                                                                                                                               | P17 | 598mm/23.54"  | 1    |
| P18 598mm/23.54" 1                                                                                                                                                                                                         | P18 | 598mm/23.54"  | 1    |