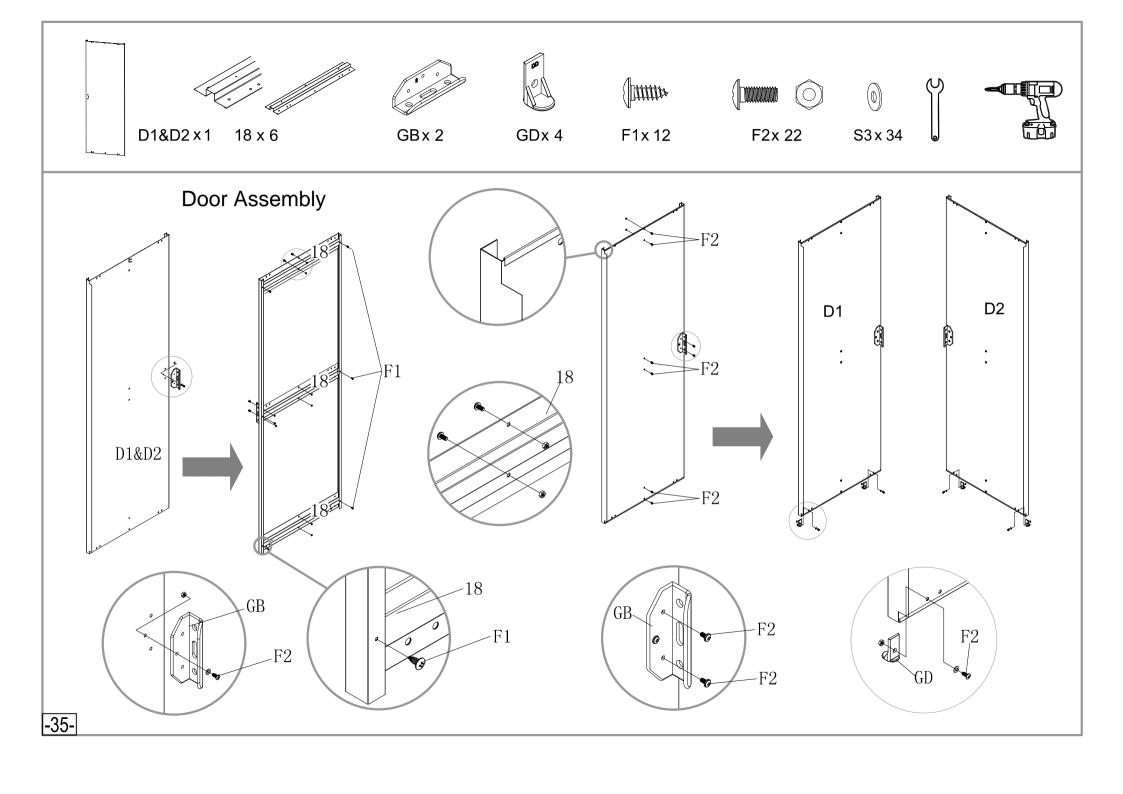

3                        | 8    |
| F4  | ( <b>)111113&gt;</b><br>#8-32x2/13 | 10   |
| S2  | 6                                  | 400  |
| S3  | 0                                  | 396  |
| S4  | 0000                               | 4    |

\_4-







# Base Assembly





## **Base Assembly Inspection**



















-15-



# Back Triangle Panel Installation











Front Trigangle Panel Installation



7R x1

G2 x 4

F1x 10

S3 x 10















# Connection between L Storage & Main body of the Shed













Base of right storage installation



В



# Finishing / Inspection of the base













32 x 2







F1x8

S3 × 8

# Triangle Panel Installation













S4 x 2

28 x 1

F1x 12 S3 x 6

Connection between right storage and main body of the shed

















## Door Installation



F3x 8