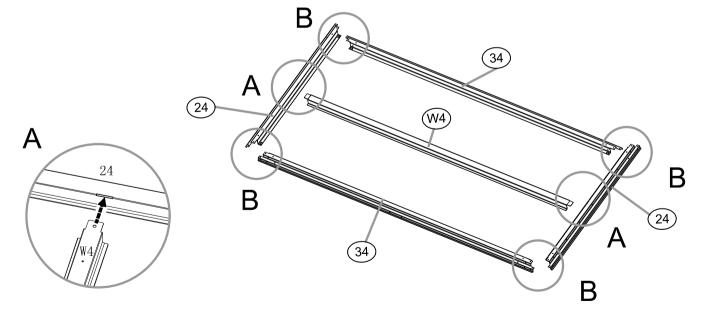

|
| GE  |                                    | 2    |
| GS  |                                    | 6    |
| F1  | <b>( )111113</b><br>#8AB-18x2/13   | 450  |
| F2  | #8-32x2/13                         | 45   |
| F3  | #10-24x2/13                        | 8    |
| F4  | ( <b>)111113&gt;</b><br>#8-32x2/13 | 10   |
| S2  | 6                                  | 400  |
| S3  | 0                                  | 396  |
| S4  | 0000                               | 4    |

\_4-







# Base Assembly





## **Base Assembly Inspection**



















-15-



# Back Triangle Panel Installation











Front Trigangle Panel Installation



7R x1

G2 x 4

F1x 10

S3 x 10















# Connection between L Storage & Main body of the Shed













Base of right storage installation



В



# Finishing / Inspection of the base













32 x 2







F1x8

S3 × 8

# Triangle Panel Installation













S4 x 2

28 x 1

F1x 12 S3 x 6

Connection between right storage and main body of the shed

















## Door Installation



F3x 8