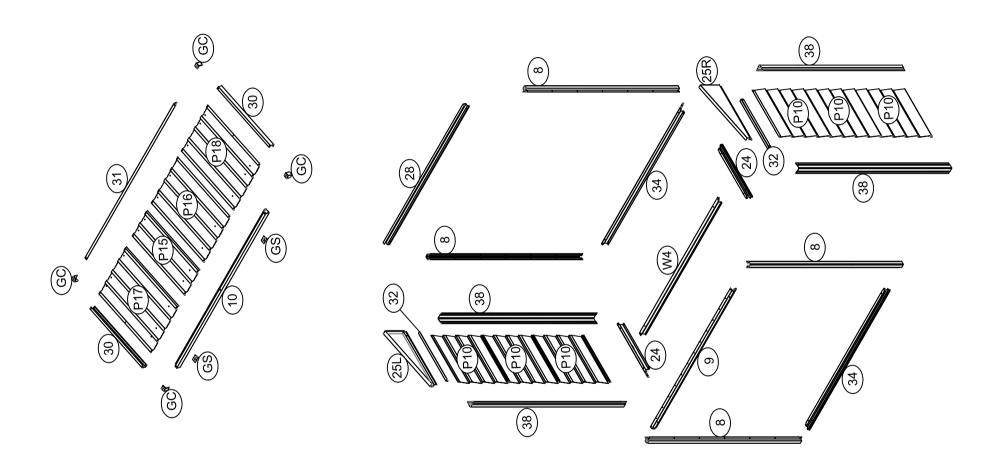

| NO. | PART          | Qty. |
|-----|---------------|------|
| 16  | 1365mm/53.74" | 1    |
| 17  | 960mm/37.79"  | 2    |
| 18  | 456mm/17.95"  | 6    |
| 19  | 1516mm/59.68" | 1    |
| 20  | 1754mm/69.05" | 1    |
| 21L |               | 2    |
| 21R |               | 2    |
| 22  | 1728mm/68.03" | 4    |
| 23  | 1728mm/68.03" | 1    |
| 26  | 1580mm/62.2"  | 2    |
| 27  | 1360mm/53.54" | 1    |
| 29L | 677mm/26.65"  | 1    |
| 29R | 677mm/26.65"  | 1    |
| 33  | 1614mm/63.54" | 2    |
| 34  | 1372mm/54.01" | 3    |
| 35  | 1728mm/68.03" | 1    |

| NO. | PART          | Qty. |
|-----|---------------|------|
| 36  | 1728mm/68.03" | 4    |
| 37  | 1728mm/68.03" | 2    |
| 8   | 1300mm/51.18" | 4    |
| 9   | 1360mm/53.54" | 1    |
| 10  | 1516mm/59.68" | 1    |
| 24  | 516mm/20.31"  | 2    |
| 25L |               | 1    |
| 25R |               | 1    |
| 28  | 1360mm/53.54" | 1    |
| 30  | 597mm/23.5"   | 2    |
| 31  | 1516mm/59.68" | 1    |
| 32  | 470mm/18.5"   | 2    |
| 38  | 1300mm/51.18" | 4    |

| P1                                                                                                                                                                                                                         | NO. | PART          | Qty. |
|----------------------------------------------------------------------------------------------------------------------------------------------------------------------------------------------------------------------------|-----|---------------|------|
| P9                                                                                                                                                                                                                         | P1  | 1314mm/51.73" |      |
| P4  P5  P6  P7  P11  P12  P13  P14  P14  P15  P15  P16  P16  P16  P16  P16  P17  P18  P18  P18  P18  P19  P18  P19  P19                                                                                                    | P2  | 833mm/32.79"  | 8    |
| P5  P6  P7  P86mm/38.81"  P7  P86mm/38.81"  P1  P1  P1  P1  P1  P1  P1  P1  P1                                                                                                                                             | P9  | 358mm/14.09"  | 8    |
| P6  P7  P11  P12  P13  P14  P10  P15  P16  P16  P16  P16  P17  P186mm/38.81"  P186mm/38.81"  P1986mm/38.81"  P1986mm/38.81"  P11  P11  P12  P13  P14  P15  P15  P15  P16  P16  P16  P17  P18  P18  P18  P18  P18  P18  P18 | P4  | 986mm/38.81"  | 1    |
| P7  P11  P12  P13  P14  P10  P15  P16  P16  P16  P16  P17  P18  P18  P18  P18  P1986mm/38.81"  P1986mm/38.81"  P11  P11  P11  P12  P13  P14  P15  P15  P15  P16  P16  P16  P17  P18  P18  P18  P18  P18  P18  P18          | P5  | 986mm/38.81"  | 1    |
| P11                                                                                                                                                                                                                        | P6  | 986mm/38.81"  | 1    |
| P12                                                                                                                                                                                                                        | P7  | 986mm/38.81"  | 1    |
| P13                                                                                                                                                                                                                        | P11 | 1642mm64.64"  | 1    |
| P14                                                                                                                                                                                                                        | P12 | 1642mm64.64"  | 1    |
| P10                                                                                                                                                                                                                        | P13 | 1642mm64.64"  | 1    |
| P15                                                                                                                                                                                                                        | P14 | 1642mm64.64"  | 1    |
| P16 598mm/23.54" 1                                                                                                                                                                                                         | P10 | 458mm/18.03"  | 6    |
| 598mm/23.54"                                                                                                                                                                                                               | P15 | 598mm/23.54"  | 1    |
| P17 3 1                                                                                                                                                                                                                    | P16 | 598mm/23.54"  | 1    |
| 598mm/23.54"                                                                                                                                                                                                               | P17 | 598mm/23.54"  | 1    |
| P18 598mm/23.54" 1                                                                                                                                                                                                         | P18 | 598mm/23.54"  | 1    |