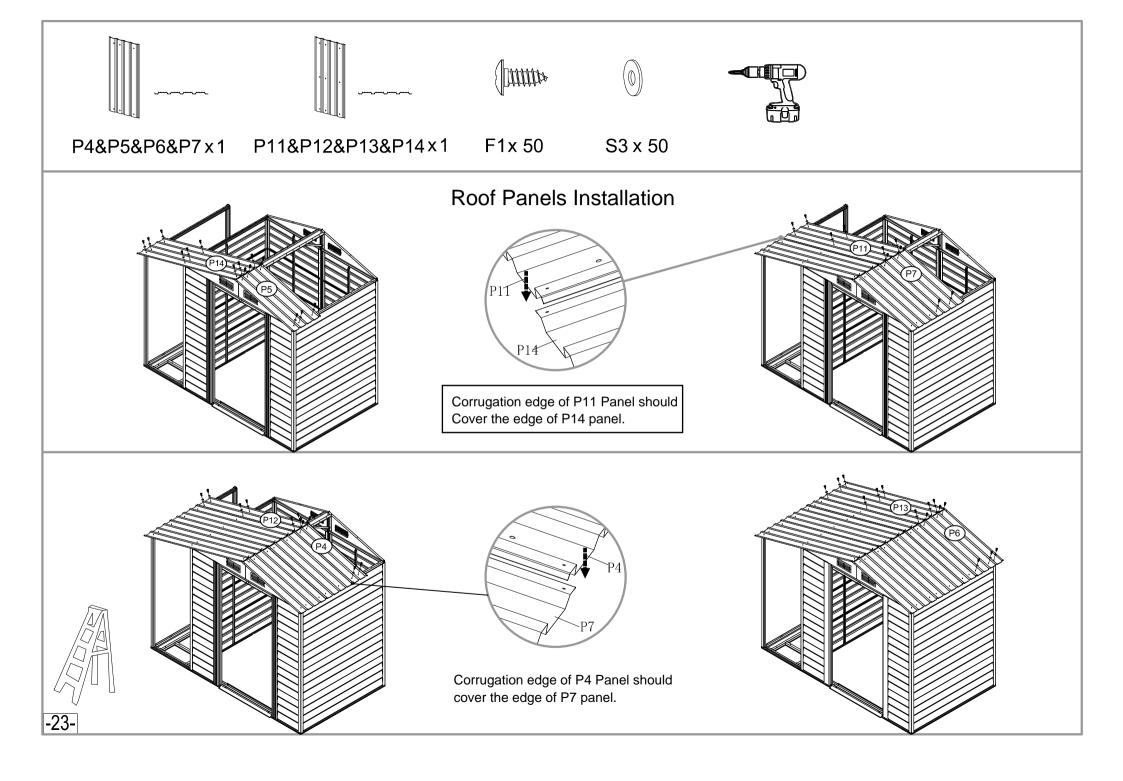

GC  |                                    | 8    |
| GE  |                                    | 2    |
| GS  |                                    | 6    |
| F1  | <b>( )111113</b><br>#8AB-18x2/13   | 450  |
| F2  | #8-32x2/13                         | 45   |
| F3  | #10-24x2/13                        | 8    |
| F4  | ( <b>)111113&gt;</b><br>#8-32x2/13 | 10   |
| S2  | 6                                  | 400  |
| S3  | 0                                  | 396  |
| S4  | 0000                               | 4    |

\_4-







# Base Assembly





## **Base Assembly Inspection**



















-15-



# Back Triangle Panel Installation











Front Trigangle Panel Installation



7R x1

G2 x 4

F1x 10

S3 x 10















# Connection between L Storage & Main body of the Shed













Base of right storage installation



В



# Finishing / Inspection of the base













32 x 2







F1x8

S3 × 8

# Triangle Panel Installation













S4 x 2

28 x 1

F1x 12 S3 x 6

Connection between right storage and main body of the shed

















## Door Installation



F3x 8