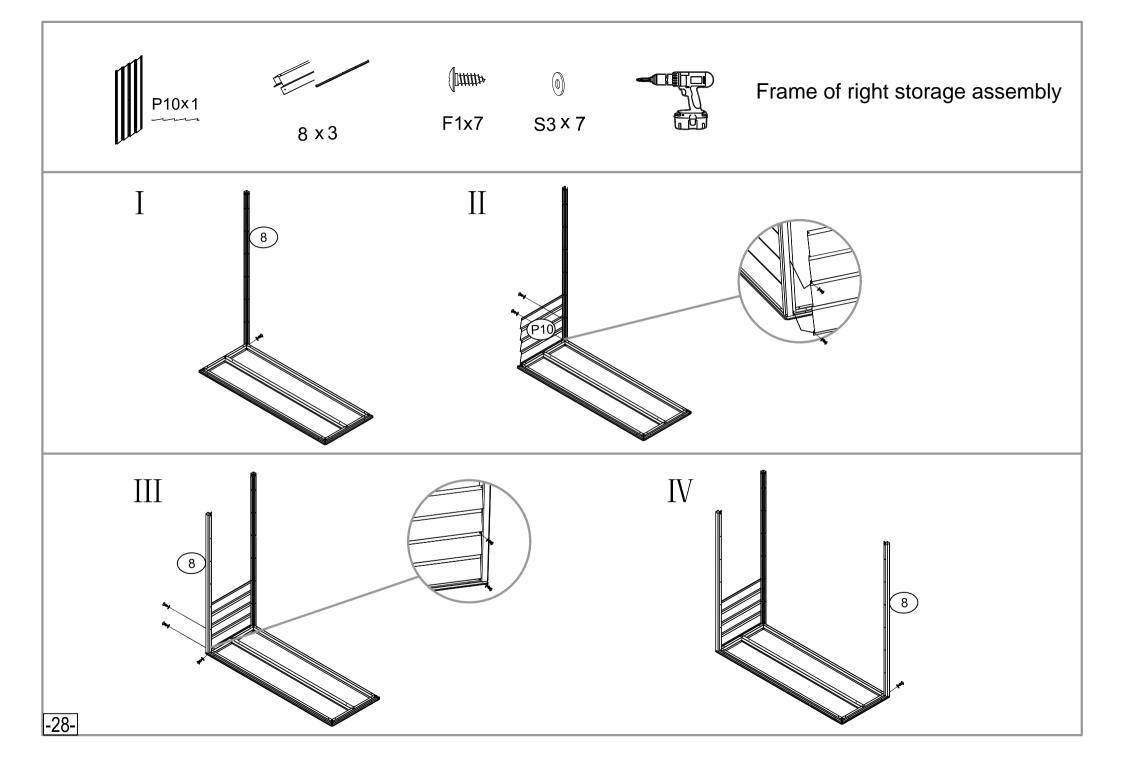

# Triangle Panel Installation

S4 x 2

28 x 1

F1x 12 S3 x 6

Connection between right storage and main body of the shed