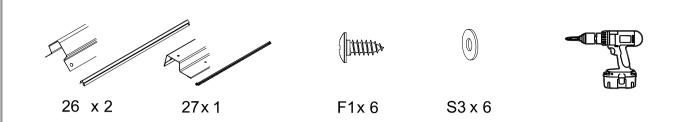

| NO. | PART          | Qty. |
|-----|---------------|------|
| 16  | 1365mm/53.74" | 1    |
| 17  | 960mm/37.79"  | 2    |
| 18  | 456mm/17.95"  | 6    |
| 19  | 1516mm/59.68" | 1    |
| 20  | 1754mm/69.05" | 1    |
| 21L |               | 2    |
| 21R |               | 2    |
| 22  | 1728mm/68.03" | 4    |
| 23  | 1728mm/68.03" | 1    |
| 26  | 1580mm/62.2"  | 2    |
| 27  | 1360mm/53.54" | 1    |
| 29L | 677mm/26.65"  | 1    |
| 29R | 677mm/26.65"  | 1    |
| 33  | 1614mm/63.54" | 2    |
| 34  | 1372mm/54.01" | 3    |
| 35  | 1728mm/68.03" | 1    |