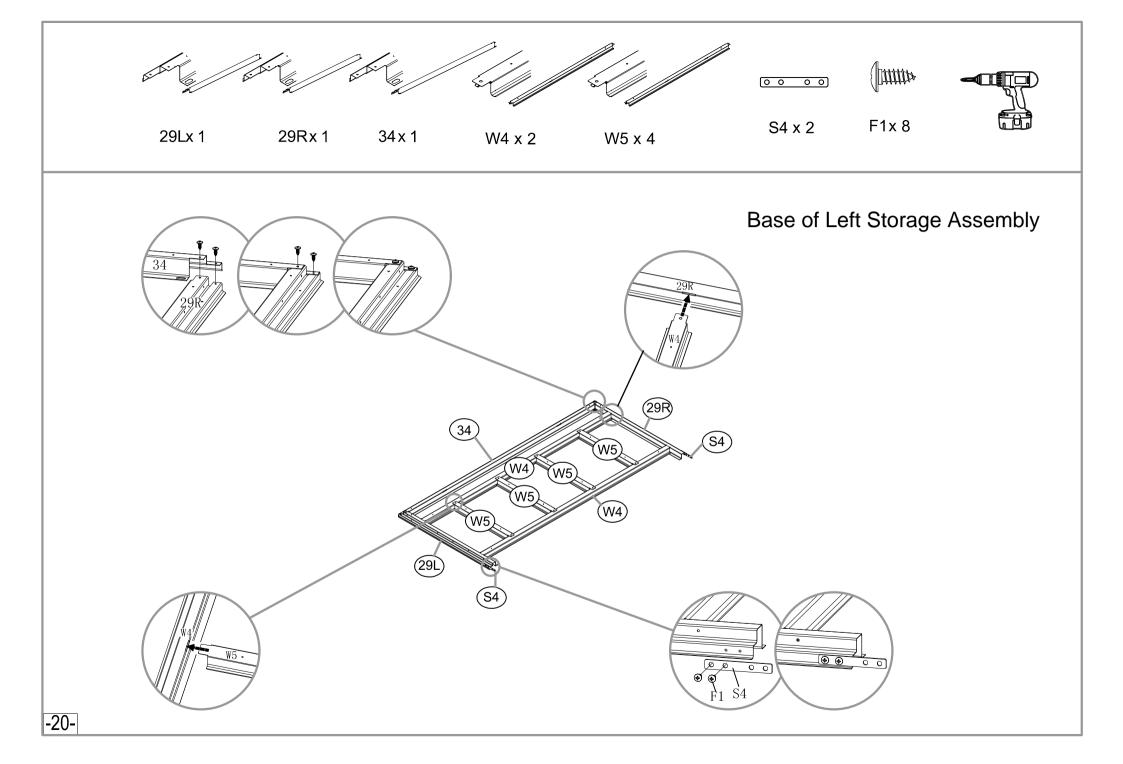

# Connection between L Storage & Main body of the Shed

Base of right storage installation

В