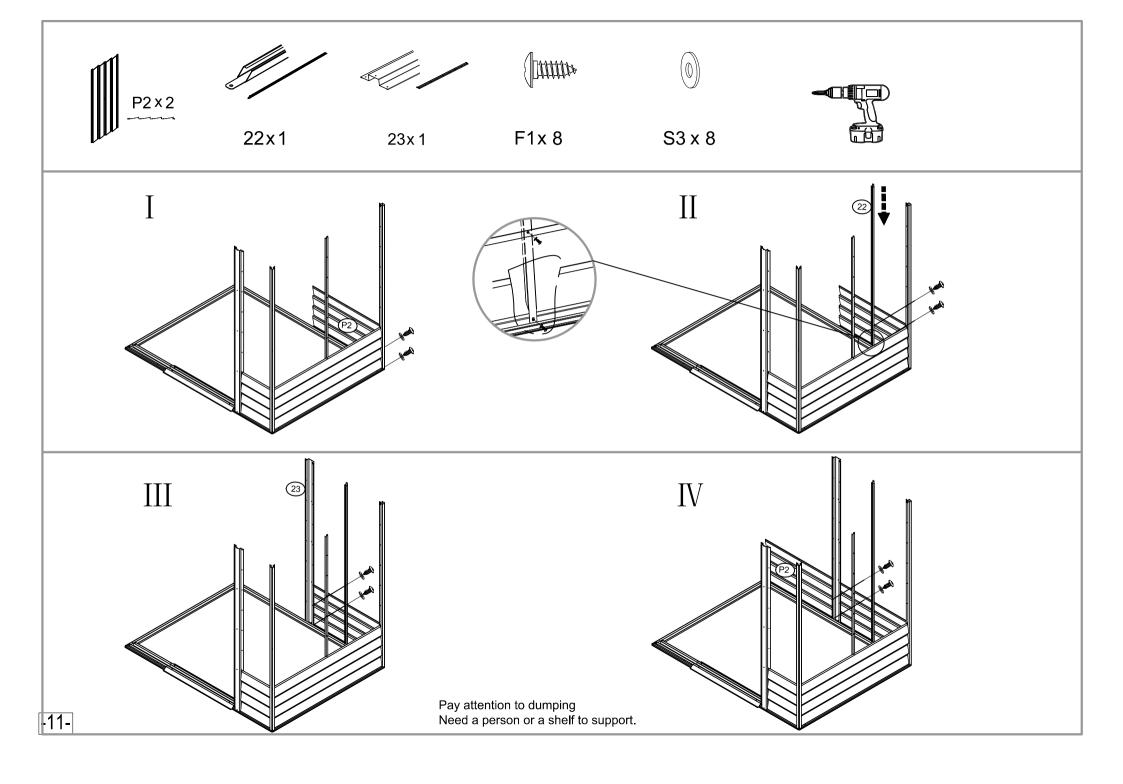

2  |                                    | 4    |
| GD  |                                    | 4    |
| GF  |                                    | 4    |
| GB  |                                    | 2    |
| GC  |                                    | 8    |
| GE  |                                    | 2    |
| GS  |                                    | 6    |
| F1  | <b>( )111113</b><br>#8AB-18x2/13   | 450  |
| F2  | #8-32x2/13                         | 45   |
| F3  | #10-24x2/13                        | 8    |
| F4  | ( <b>)111113&gt;</b><br>#8-32x2/13 | 10   |
| S2  | 6                                  | 400  |
| S3  | 0                                  | 396  |
| S4  | 0000                               | 4    |

\_4-







# Base Assembly





## **Base Assembly Inspection**



















-15-



# Back Triangle Panel Installation











Front Trigangle Panel Installation



7R x1

G2 x 4

F1x 10

S3 x 10















# Connection between L Storage & Main body of the Shed













Base of right storage installation



В



# Finishing / Inspection of the base













32 x 2







F1x8

S3 × 8

# Triangle Panel Installation













S4 x 2

28 x 1

F1x 12 S3 x 6

Connection between right storage and main body of the shed

















## Door Installation



F3x 8