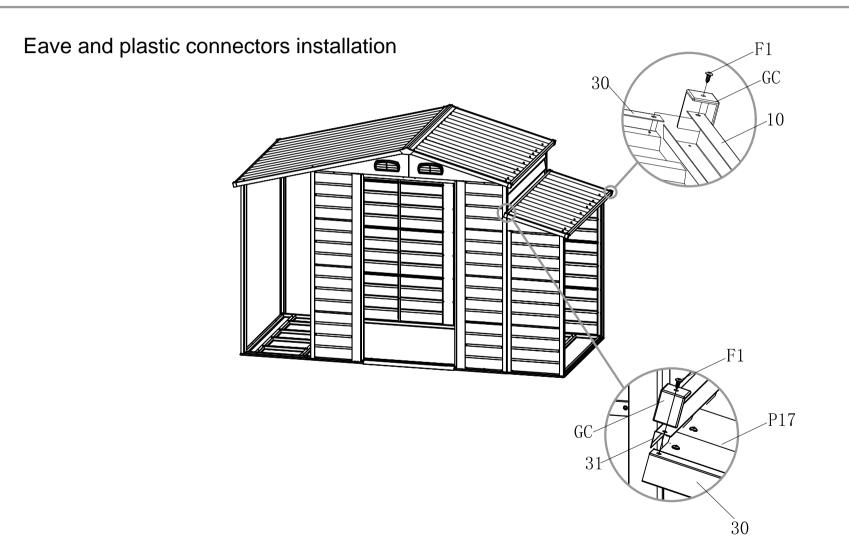

/13                        | 8    |
| F4  | ( <b>)111113&gt;</b><br>#8-32x2/13 | 10   |
| S2  | 6                                  | 400  |
| S3  | 0                                  | 396  |
| S4  | 0000                               | 4    |

\_4-







# Base Assembly





## **Base Assembly Inspection**



















-15-



# Back Triangle Panel Installation











Front Trigangle Panel Installation



7R x1

G2 x 4

F1x 10

S3 x 10















# Connection between L Storage & Main body of the Shed













Base of right storage installation



В



# Finishing / Inspection of the base













32 x 2







F1x8

S3 × 8

# Triangle Panel Installation













S4 x 2

28 x 1

F1x 12 S3 x 6

Connection between right storage and main body of the shed

















## Door Installation



F3x 8