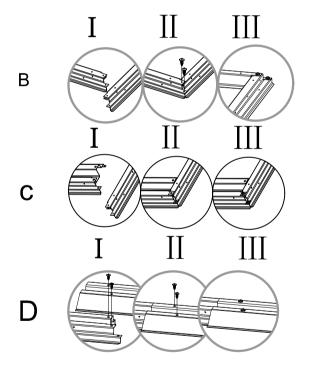

# Back Triangle Panel Installation

Front Trigangle Panel Installation

7R x1

G2 x 4

F1x 10

S3 x 10

# Connection between L Storage & Main body of the Shed

Base of right storage installation

В

# Finishing / Inspection of the base

32 x 2

F1x8

S3 × 8

# Triangle Panel Installation

S4 x 2

28 x 1

F1x 12 S3 x 6

Connection between right storage and main body of the shed