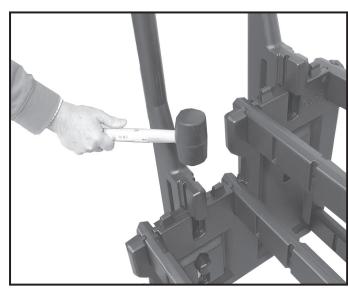

**Step 2:** Using a rubber mallet install one of the 3" supports into the slot located on the bottom of sidewall.

**Step 4:** Turn the step assembly over and finish installing the 3" supports into the front and back slots of each step location.