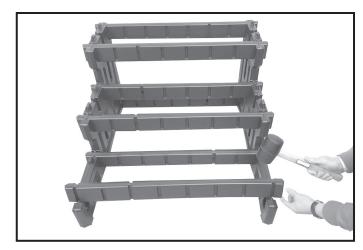

Step 8: Tap the handrails into the handrail posts.

**Step 9:** Secure handrails using 1- #10 x 11/4" screw into each post at pre-marked locations.

**Step 10:** Install the steps (finished edge out) by placing over the male lugs on the step sidewall and hitting downward with a rubber mallet.