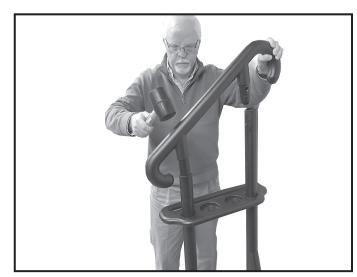

Step 8: Tap the handrails into the handrail posts.

**Step 9:** Secure handrails using 1- #10 x 11/4" screw into each post at pre-marked locations.

**Step 10:** Install the steps (finished edge out) by placing over the male lugs on the step sidewall and hitting downward with a rubber mallet.