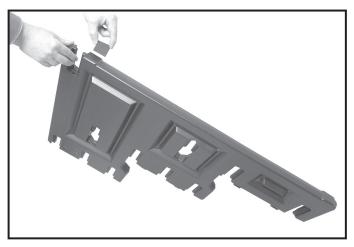

# **STEP ASSEMBLY:**

**Step 1:** Install the foam pads on the flat spots located on the bottom edge of sidewall.

Step 3: Install one plug into each sidewall

**Step 5:** Using a rubber mallet, install the four handrail posts into the middle slots of the top two step locations on the left sidewall, and the top two step locations of the right sidewall. Handrail posts must be seated into the slots.

**Step 2:** Using a rubber mallet install one of the 3" supports into the slot located on the bottom of sidewall.

**Step 4:** Turn the step assembly over and finish installing the 3" supports into the front and back slots of each step location.