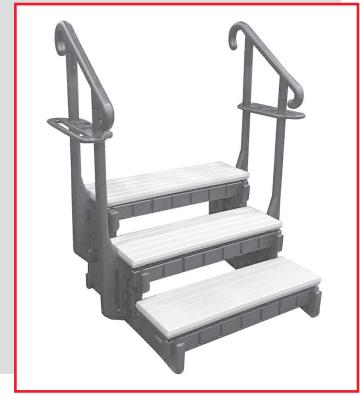

To reduce the risk of drowning, falls, paralysis, electrocution, or other serious injury or death:

Dealer/Installer: Give manual to homeowner.

**Installer:** Read "Safe Installation" on p. 2 and all instructions before beginning. For proper assembly and installation, instructions must be followed completely.

**Homeowner:** Read **"Safe Use"** in the instructions for the system. Save these instructions. Installation must comply with local codes and may require permits.

# SIGNATURE SPA STEP

**AVAILABLE IN 3 & 4 TREAD** 

# **By Confer Plastics**

**WEIGHT LIMIT 300 LBS.** 

### ASSEMBLY, INSTALLATION AND USE MANUAL

Assembly video available online: www.conferplastics.com







# SIGNATURE SPA STEP AVAILABLE IN 3 & 4 TREAD

If missing parts, call - Toll free U.S./Canada - 800-635-3213 or www.conferplastics.com

### 36" 3 Step

#### **CARTON #1 CONTAINS:**

- 2 Sidewalls (3 step)
- 2 Handrails
- 4 Handrail Posts
- 2 Cup Holder / Towel Rack
- 1 Hardware Bag:
  - 2 Plugs
  - 1 Foam Strip (4 pads/strip)
  - 4 #10 x 1-1/4" Screws
  - 1 Set of Instructions

#### **CARTON #2 CONTAINS:**

- 3 36" Steps
- 7 36" x 3" supports

### 36" 4 Step

#### **CARTON #1 CONTAINS:**

- 2 Sidewalls (4 step)
- 2 Handrails
- 4 Handrail Posts
- 2 Cup Holder / Towel Rack
- 1 Hardware Bag:
  - 2 Plugs
  - 1 Foam Strip (4 pads/strip)
  - 4 #10 x 1-1/4" Screws
  - 1 Set of Instructions

#### **CARTON #2 CONTAINS:**

- 4 36" Steps
- 9 36" x 3" supports



### Safe Installation

## **A**WAR