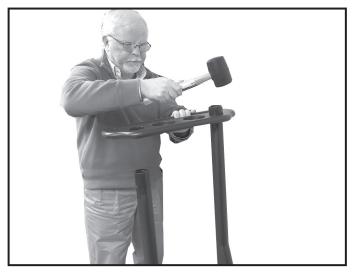

Step 8: Tap the handrails into the handrail posts.

**Step 9:** Secure handrails using 1- #10 x 11/4" screw into each post at pre-marked locations.

**Step 10:** Install the steps (finished edge out) by placing over the male lugs on the step sidewall and hitting downward with a rubber mallet.