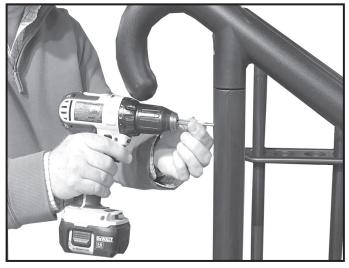

**Cordless drill only - no corded drills near spa.** Use a cordless drill for assembly and installation. To reduce the risk of electrocution, NEVER use a corded drill in or around a spa.

Lift safely. When lifting awkward or heavy loads, have another person help you.

Step 8: Tap the handrails into the handrail posts.

**Step 9:** Secure handrails using 1- #10 x 11/4" screw into each post at pre-marked locations.

**Step 10:** Install the steps (finished edge out) by placing over the male lugs on the step sidewall and hitting downward with a rubber mallet.

WARNING! Using a corded drill near the spa may result in electrocution.