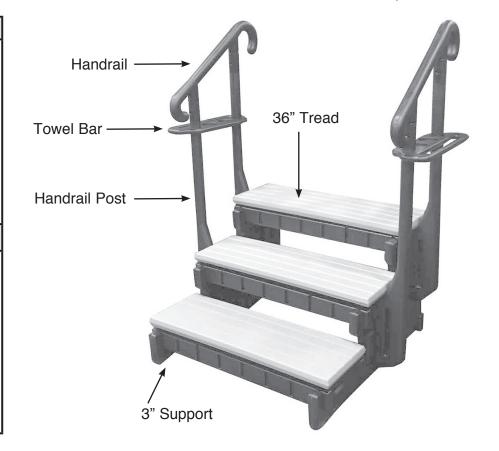

### 36" 3 Step

# **STEP ASSEMBLY:**

**Step 1:** Install the foam pads on the flat spots located on the bottom edge of sidewall.

Step 3: Install one plug into each sidewall

**Step 5:** Using a rubber mallet, install the four handrail posts into the middle slots of the top two step locations on the left sidewall, and the top two step locations of the right sidewall. Handrail posts must be seated into the slots.

**Step 2:** Using a rubber mallet install one of the 3" supports into the slot located on the bottom of sidewall.

**Step 4:** Turn the step assembly over and finish installing the 3" supports into the front and back slots of each step location.

**Step 6:** Spread dish soap on the openings on the towel bar. This will allow the towel bar to slide over the handrail posts easier.

**Step 7:** Install towel rack/cup holder over the handrail posts with the towel rack to the outside of step, tap in place using the rubber mallet. Towel rack/cup holder may be positioned anywhere on the post.

Step 8: Tap the handrails into the handrail posts.

**Step 9:** Secure handrails using 1- #10 x 11/4" screw into each post at pre-marked locations.

**Step 10:** Install the steps (finished edge out) by placing over the male lugs on the step sidewall and hitting downward with a rubber mallet.