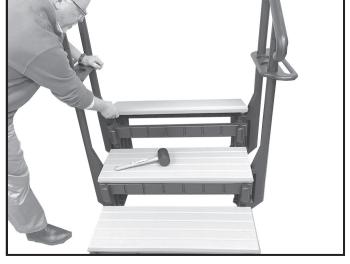

# **STEP ASSEMBLY:**

**Step 1:** Install the foam pads on the flat spots located on the bottom edge of sidewall.

Step 3: Install one plug into each sidewall

**Step 5:** Using a rubber mallet, install the four handrail posts into the middle slots of the top two step locations on the left sidewall, and the top two step locations of the right sidewall. Handrail posts must be seated into the slots.

**Step 2:** Using a rubber mallet install one of the 3" supports into the slot located on the bottom of sidewall.

**Step 4:** Turn the step assembly over and finish installing the 3" supports into the front and back slots of each step location.

Step 8: Tap the handrails into the handrail posts.

**Step 9:** Secure handrails using 1- #10 x 11/4" screw into each post at pre-marked locations.

**Step 10:** Install the steps (finished edge out) by placing over the male lugs on the step sidewall and hitting downward with a rubber mallet.