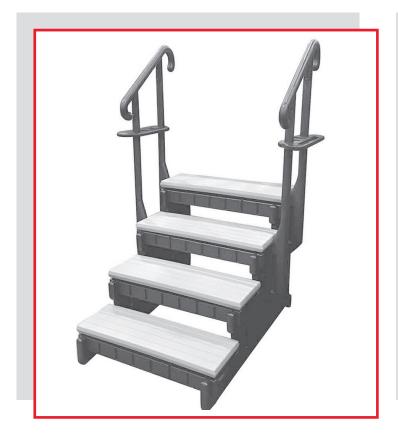

To reduce the risk of drowning, falls, paralysis, electrocution, or other serious injury or death:

Dealer/Installer: Give manual to homeowner.

**Installer:** Read "Safe Installation" on p. 2 and all instructions before beginning. For proper assembly and installation, instructions must be followed completely.

**Homeowner:** Read **"Safe Use"** in the instructions for the system. Save these instructions. Installation must comply with local codes and may require permits.

# SIGNATURE SPA STEP

**AVAILABLE IN 3 & 4 TREAD** 

# **By Confer Plastics**

**WEIGHT LIMIT 300 LBS.** 

### ASSEMBLY, INSTALLATION AND USE MANUAL

Assembly video available online: www.conferplastics.com







# SIGNATURE SPA STEP AVAILABLE IN 3 & 4 TREAD

If missing parts, call - Toll free U.S./Canada - 800-635-3213 or www.conferplastics.com

### 36" 3 Step

#### **CARTON #1 CONTAINS:**

- 2 Sidewalls (3 step)
- 2 Handrails
- 4 Handrail Posts
- 2 Cup Holder / Towel Rack
- 1 Hardware Bag:
  - 2 Plugs
  - 1 Foam Strip (4 pads/strip)
  - 4 #10 x 1-1/4" Screws
  - 1 Set of Instructions

#### **CARTON #2 CONTAINS:**

- 3 36" Steps
- 7 36" x 3" supports

### 36" 4 Step

#### **CARTON #1 CONTAINS:**

- 2 Sidewalls (4 step)
- 2 Handrails
- 4 Handrail Posts
- 2 Cup Holder / Towel Rack
- 1 Hardware Bag:
  - 2 Plugs
  - 1 Foam Strip (4 pads/strip)
  - 4 #10 x 1-1/4" Screws
  - 1 Set of Instructions

#### **CARTON #2 CONTAINS:**

- 4 36" Steps
- 9 36" x 3" supports



### Safe Installation

## **A**W