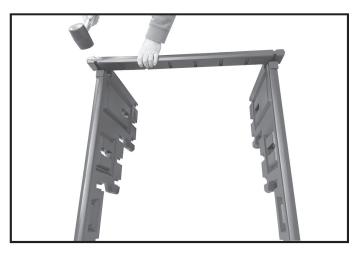

Step 8: Tap the handrails into the handrail posts.

**Step 9:** Secure handrails using 1- #10 x 11/4" screw into each post at pre-marked locations.

**Step 10:** Install the steps (finished edge out) by placing over the male lugs on the step sidewall and hitting downward with a rubber mallet.