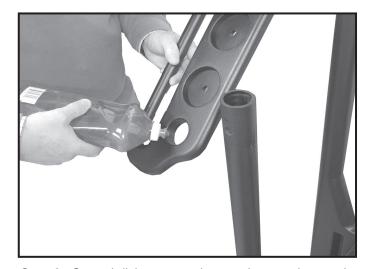

# **STEP ASSEMBLY:**

**Step 1:** Install the foam pads on the flat spots located on the bottom edge of sidewall.

Step 3: Install one plug into each sidewall

**Step 5:** Using a rubber mallet, install the four handrail posts into the middle slots of the top two step locations on the left sidewall, and the top two step locations of the right sidewall. Handrail posts must be seated into the slots.

**Step 2:** Using a rubber mallet install one of the 3" supports into the slot located on the bottom of sidewall.

**Step 4:** Turn the step assembly over and finish installing the 3" supports into the front and back slots of each step location.