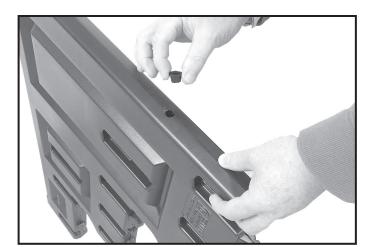

# **STEP ASSEMBLY:**

**Step 1:** Install the foam pads on the flat spots located on the bottom edge of sidewall.

Step 3: Install one plug into each sidewall

**Step 5:** Using a rubber mallet, install the four handrail posts into the middle slots of the top two step locations on the left sidewall, and the top two step locations of the right sidewall. Handrail posts must be seated into the slots.