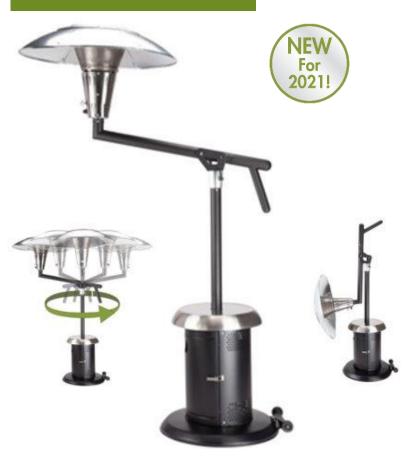

## CuisinartOUTDOOR GRILLINGCOH-400Perfect PositionPropanePatioPerfect PositionPropanePatioPerfect Position

## **An Overhead Heater Like No Other!**

SWIVEL DESIGN: Adjustable arm directs the heat where you need it most STAINLESS STEEL TABLE: Built in drink table adds even more functionality and style to the unit

- HIDDEN TANK: Enclosed base hides 20lb propane tank
- FUEL EFFICIENT: 38,200 BTUs, produces the same amount of heat as a 40,000 BTU burner, but heats longer
- WHEELS FOR MOBILITY: Easily roll the heater from one spot to the other, allowing you to bring the warmth to wherever you are sitting
- WEIGHTED BASE: No need to fill the base with sand or water, this unit comes ready to use