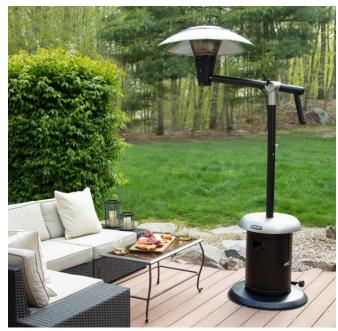

## **An Overhead Heater Like No Other!**

SWIVEL DESIGN: Adjustable arm directs the heat where you need it most STAINLESS STEEL TABLE: Built in drink table adds even more functionality and style to the unit

- HIDDEN TANK: Enclosed base hides 20lb propane tank
- FUEL EFFICIENT: 38,200 BTUs, produces the same amount of heat as a 40,000 BTU burner, but heats longer
- WHEELS FOR MOBILITY: Easily roll the heater from one spot to the other, allowing you to bring the warmth to wherever you are sitting
- WEIGHTED BASE: No need to fill the base with sand or water, this unit comes ready to use