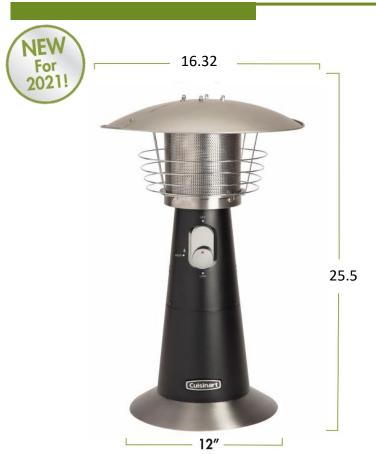

## Cuisinart COH-500

## **Tabletop Patio Heater**

## Provides the perfect amount of warmth for those chilly nights!

11,000 BTU OUTPUT: This small but mighty heater has 11,000 BTUs, the round aluminum heat reflector top plate distributes the heat evenly.

ROTARY DIAL CONTROL: Simply set to your comfort level with the dial knob. Works with 1 lb. propane tank (not included).

SAFETY TILT-SWITCH: Automatically shuts down the heater in case it is accidentally knocked over. Heater also features a burner screen guard.

PORTABLE DESIGN: Lightweight and small, this heater can be easily taken anywhere and set on a table.

LONGER USE WITH 20LB TANK: The propane heater can also be connected to a 20-lb. propane tank for longer use, with an optional hose/regulator (not included).