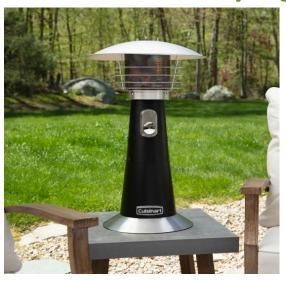

PORTABLE DESIGN: Lightweight and small, this heater can be easily taken anywhere and set on a table.

LONGER USE WITH 20LB TANK: The propane heater can also be connected to a 20-lb. propane tank for longer use, with an optional hose/regulator (not included).