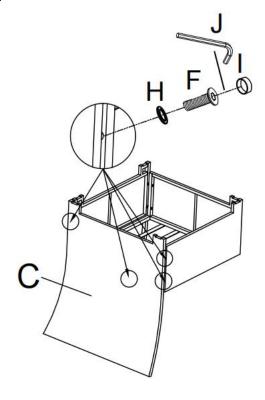

## **ASSEMBLY FOR CORNER CHAIR**

Step 1

Step 2

Step 3

Repeat the steps for the second corner chair.