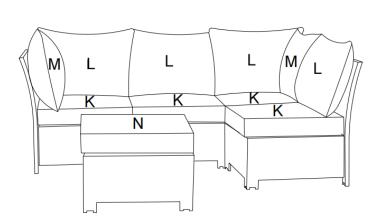

#### **PARTS LIST**

|   | TANIS LIST                   |   |        |   |                                   |   |       |  |
|---|------------------------------|---|--------|---|-----------------------------------|---|-------|--|
| А | Armless Chair Back<br>Panel  |   | 2 pcs  | J | Нех Кеу                           |   | 1 pc  |  |
| В | Armless Chair Seat           |   | 2 pcs  | K | Chair Seat Cushion                |   | 4 pcs |  |
| С | Corner Chair Back<br>Panel 1 |   | 2 pcs  | L | Chair Back Cushion<br>(Big One)   |   | 4 pcs |  |
| D | Corner Chair Back<br>Panel 2 |   | 2 pcs  | M | Chair Back Cushion<br>(Small One) |   | 2 pcs |  |
| E | Corner Chair Seat            |   | 2 pcs  | N | Ottoman Cushion                   |   | 1 pc  |  |
| F | Bolt M6x35mm                 |   | 24 pcs | 0 | Ottoman Top Panel                 |   | 1 pc  |  |
| G | Bolt M6x30mm                 |   | 6 pcs  | Р | Ottoman Side<br>Panel             |   | 2 pcs |  |
| Н | Washer                       | 0 | 30 pcs | Q | Clip                              | 0 | 8 pcs |  |
| I | Bolt Cover                   | 0 | 30 pcs |   |                                   |   |       |  |

# Connect chairs with clips and place cushions onto chairs.