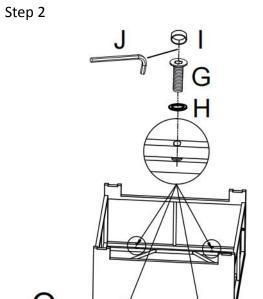

#### **ASSEMBLY FOR OTTOMAN**

Step 1

#### **PARTS LIST**

|   | TANIS LIST                   |   |        |   |                                   |   |       |  |
|---|------------------------------|---|--------|---|-----------------------------------|---|-------|--|
| А | Armless Chair Back<br>Panel  |   | 2 pcs  | J | Нех Кеу                           |   | 1 pc  |  |
| В | Armless Chair Seat           |   | 2 pcs  | K | Chair Seat Cushion                |   | 4 pcs |  |
| С | Corner Chair Back<br>Panel 1 |   | 2 pcs  | L | Chair Back Cushion<br>(Big One)   |   | 4 pcs |  |
| D | Corner Chair Back<br>Panel 2 |   | 2 pcs  | M | Chair Back Cushion<br>(Small One) |   | 2 pcs |  |
| E | Corner Chair Seat            |   | 2 pcs  | N | Ottoman Cushion                   |   | 1 pc  |  |
| F | Bolt M6x35mm                 |   | 24 pcs | 0 | Ottoman Top Panel                 |   | 1 pc  |  |
| G | Bolt M6x30mm                 |   | 6 pcs  | Р | Ottoman Side<br>Panel             |   | 2 pcs |  |
| Н | Washer                       | 0 | 30 pcs | Q | Clip                              | 0 | 8 pcs |  |
| I | Bolt Cover                   | 0 | 30 pcs |   |                                   |   |       |  |