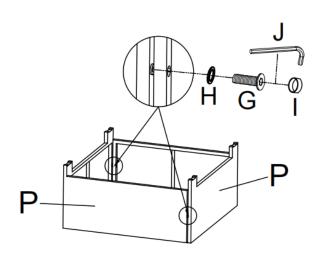

#### **ASSEMBLY FOR OTTOMAN**

Step 1

#### **PARTS LIST**

|   | TANIS LIST                   |   |        |   |                                   |   |       |  |
|---|------------------------------|---|--------|---|-----------------------------------|---|-------|--|
| А | Armless Chair Back<br>Panel  |   | 2 pcs  | J | Нех Кеу                           |   | 1 pc  |  |
| В | Armless Chair Seat           |   | 2 pcs  | K | Chair Seat Cushion                |   | 4 pcs |  |
| С | Corner Chair Back<br>Panel 1 |   | 2 pcs  | L | Chair Back Cushion<br>(Big One)   |   | 4 pcs |  |
| D | Corner Chair Back<br>Panel 2 |   | 2 pcs  | M | Chair Back Cushion<br>(Small One) |   | 2 pcs |  |
| E | Corner Chair Seat            |   | 2 pcs  | N | Ottoman Cushion                   |   | 1 pc  |  |
| F | Bolt M6x35mm                 |   | 24 pcs | 0 | Ottoman Top Panel                 |   | 1 pc  |  |
| G | Bolt M6x30mm                 |   | 6 pcs  | Р | Ottoman Side<br>Panel             |   | 2 pcs |  |
| Н | Washer                       | 0 | 30 pcs | Q | Clip                              | 0 | 8 pcs |  |
| I | Bolt Cover                   | 0 | 30 pcs |   |                                   |   |       |  |