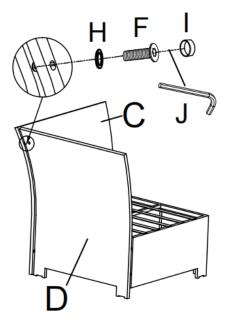

## **ASSEMBLY FOR CORNER CHAIR**

Step 1

Step 2

Step 3

Repeat the steps for the second corner chair.

#### **PARTS LIST**

|   | TANIS LIST                   |   |        |   |                                   |   |       |  |
|---|------------------------------|---|--------|---|-----------------------------------|---|-------|--|
| А | Armless Chair Back<br>Panel  |   | 2 pcs  | J | Нех Кеу                           |   | 1 pc  |  |
| В | Armless Chair Seat           |   | 2 pcs  | K | Chair Seat Cushion                |   | 4 pcs |  |
| С | Corner Chair Back<br>Panel 1 |   | 2 pcs  | L | Chair Back Cushion<br>(Big One)   |   | 4 pcs |  |
| D | Corner Chair Back<br>Panel 2 |   | 2 pcs  | M | Chair Back Cushion<br>(Small One) |   | 2 pcs |  |
| E | Corner Chair Seat            |   | 2 pcs  | N | Ottoman Cushion                   |   | 1 pc  |  |
| F | Bolt M6x35mm                 |   | 24 pcs | 0 | Ottoman Top Panel                 |   | 1 pc  |  |
| G | Bolt M6x30mm                 |   | 6 pcs  | Р | Ottoman Side<br>Panel             |   | 2 pcs |  |
| Н | Washer                       | 0 | 30 pcs | Q | Clip                              | 0 | 8 pcs |  |
| I | Bolt Cover                   | 0 | 30 pcs |   |                                   |   |       |  |