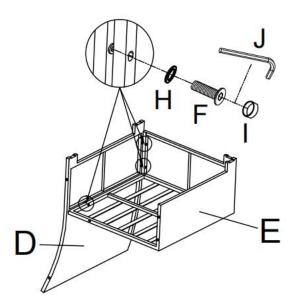

## **ASSEMBLY FOR CORNER CHAIR**

Step 1

Step 2

Step 3

Repeat the steps for the second corner chair.