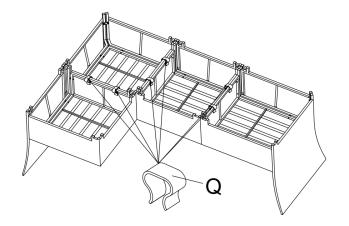

|   | 2 pcs  | N | Ottoman Cushion                   |   | 1 pc  |  |
| F | Bolt M6x35mm                 |   | 24 pcs | 0 | Ottoman Top Panel                 |   | 1 pc  |  |
| G | Bolt M6x30mm                 |   | 6 pcs  | Р | Ottoman Side<br>Panel             |   | 2 pcs |  |
| Н | Washer                       | 0 | 30 pcs | Q | Clip                              | 0 | 8 pcs |  |
| I | Bolt Cover                   | 0 | 30 pcs |   |                                   |   |       |  |

## **ASSEMBLY FOR ARMLESS CHAIR**



Repeat the steps for the second armless chair.

## **ASSEMBLY FOR CORNER CHAIR**

Step 1



Step 2



Step 3



Repeat the steps for the second corner chair.

#### **ASSEMBLY FOR OTTOMAN**

Step 1







# Connect chairs with clips and place cushions onto chairs.