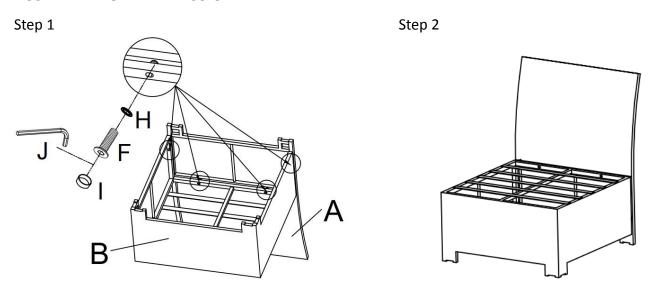

## **ASSEMBLY FOR ARMLESS CHAIR**

Repeat the steps for the second armless chair.