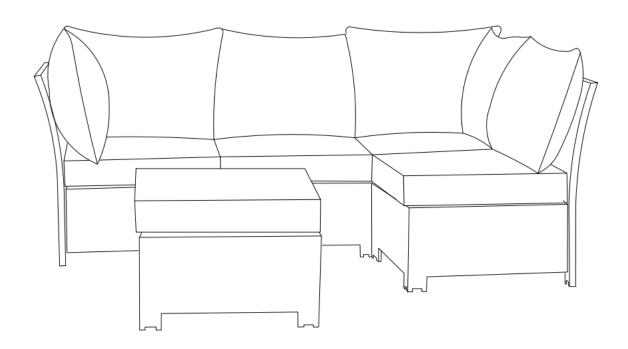

# HANFR4/SC-1070-6SEC-V2 - 5pc Seating Set

#### **PARTS LIST**

|   | TANIS LIST                   |   |        |   |                                   |   |       |  |
|---|------------------------------|---|--------|---|-----------------------------------|---|-------|--|
| А | Armless Chair Back<br>Panel  |   | 2 pcs  | J | Нех Кеу                           |   | 1 pc  |  |
| В | Armless Chair Seat           |   | 2 pcs  | K | Chair Seat Cushion                |   | 4 pcs |  |
| С | Corner Chair Back<br>Panel 1 |   | 2 pcs  | L | Chair Back Cushion<br>(Big One)   |   | 4 pcs |  |
| D | Corner Chair Back<br>Panel 2 |   | 2 pcs  | M | Chair Back Cushion<br>(Small One) |   | 2 pcs |  |
| E | Corner Chair Seat            |   | 2 pcs  | N | Ottoman Cushion                   |   | 1 pc  |  |
| F | Bolt M6x35mm                 |   | 24 pcs | 0 | Ottoman Top Panel                 |   | 1 pc  |  |
| G | Bolt M6x30mm                 |   | 6 pcs  | Р | Ottoman Side<br>Panel             |   | 2 pcs |  |
| Н | Washer                       | 0 | 30 pcs | Q | Clip                              | 0 | 8 pcs |  |
| I | Bolt Cover                   | 0 | 30 pcs |   |                                   |   |       |  |