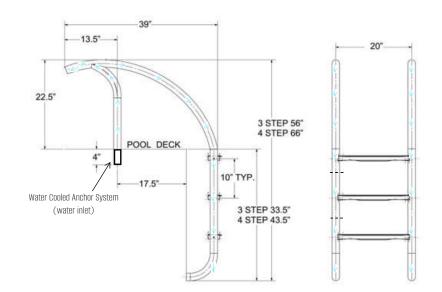

## MODERN COOLER LADDER™

- Internal water flow technology keeps the rail cool to the touch
- Maintains rail temperature within 15 degrees of the water's temperature
- 304 stainless steel construction
- Constructed of 1.9" OD and .065" wall thickness
- Powder coat options are salt water friendly
- Water flow of 10-16 gpm

Part numbers above are for 3-step ladder. For 4-step, replace "3ST" with "4ST".

Can be upgraded to Marine Grade 316. When ordering, add "-M" following the color code. All ladders ship with white steps but can be upgraded. To upgrade tread, add associated abbreviation following the color code or "-M" if the ladder was upgraded to marine grade. *Anchor system not included*.