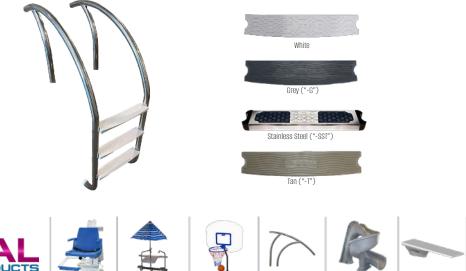

Part numbers above are for 3-step ladder. For 4-step, replace "3ST" with "4ST".

Can be upgraded to Marine Grade 316. When ordering, add "-M" following the color code. All ladders ship with white steps but can be upgraded. To upgrade tread, add associated abbreviation following the color code or "-M" if the ladder was upgraded to marine grade. *Anchor system not included*.

GAMES

RAILS & LADDERS

SLIDES

DIVING BOARDS