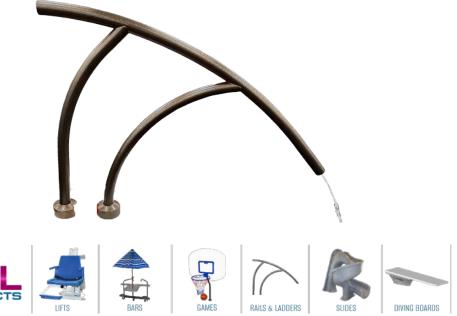

## MODERN COOLEST HANDRAIL<sup>™</sup>

- Internal water flow technology keeps the rail cool to the touch
- Maintains rail temperature within 15 degrees of the water's temperature
- 304 stainless steel construction
- Constructed of 1.9" OD and .065" wall thickness
- Powder coat options are salt water friendly
- Water flow of 5-8 gpm
- Built-in water feature

Polished

White

Sand

Copper Vein

Silver Vein

| PARTNUMBER      | DESCRIPTION                                    |
|-----------------|------------------------------------------------|
| GPP-MR-HR-SS-CR | Modern Coolest Handrail .065" Wall Polished    |
| GPP-MR-HR-WH-CR | Modern Coolest Handrail .065" Wall White       |
| GPP-MR-HR-SD-CR | Modern Coolest Handrail .065" Wall Sand        |
| GPP-MR-HR-CV-CR | Modern Coolest Handrail .065" Wall Copper Vein |
| GPP-MR-HR-SV-CR | Modern Coolest Handrail .065" Wall Silver Vein |
| GPP-CR-ANC8     | 8" Center Anchor for Coolest Handrail          |

Can be upgraded to Marine Grade 316. When ordering, add "-M" following the color code. *Anchor system not included.* 