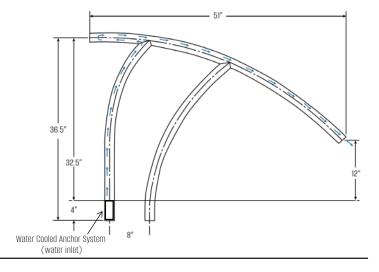

## MODERN COOLEST HANDRAIL<sup>™</sup>

- Internal water flow technology keeps the rail cool to the touch
- Maintains rail temperature within 15 degrees of the water's temperature
- 304 stainless steel construction
- Constructed of 1.9" OD and .065" wall thickness
- Powder coat options are salt water friendly
- Water flow of 5-8 gpm
- Built-in water feature

Can be upgraded to Marine Grade 316. When ordering, add "-M" following the color code. *Anchor system not included.* 