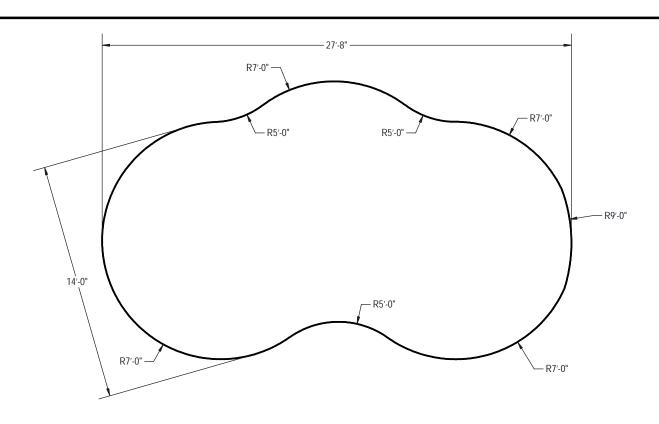

### NOTES:

- THESE ARE FINISHED DIMENSIONS READY FOR THE LINER.
- DIMENSIONS ARE FROM INSIDE POOL PANELS.
- ROPE AND FLOAT ASSEMBLY SHOULD BE INSTALLED IN ACCORDANCE WITH CURRENT ANSI/ASPS/ICC REGULATIONS
- HYDRA LINER TRACK FOR STEPS IS INSTALLED WITH THE BARB FACING THE RISER WALL ON THE STEP.

#### NOTES:

- . THESE ARE FINISHED DIMENSIONS READY FOR THE LINER.
- DIMENSIONS ARE FROM INSIDE POOL PANELS.
- ROPE AND FLOAT ASSEMBLY SHOULD BE INSTALLED IN ACCORDANCE WITH CURRENT ANSI/ASPS/ICC REGULATIONS
- . HYDRA LINER TRACK FOR STEPS IS INSTALLED WITH THE BARB FACING THE RISER WALL ON THE STEP.