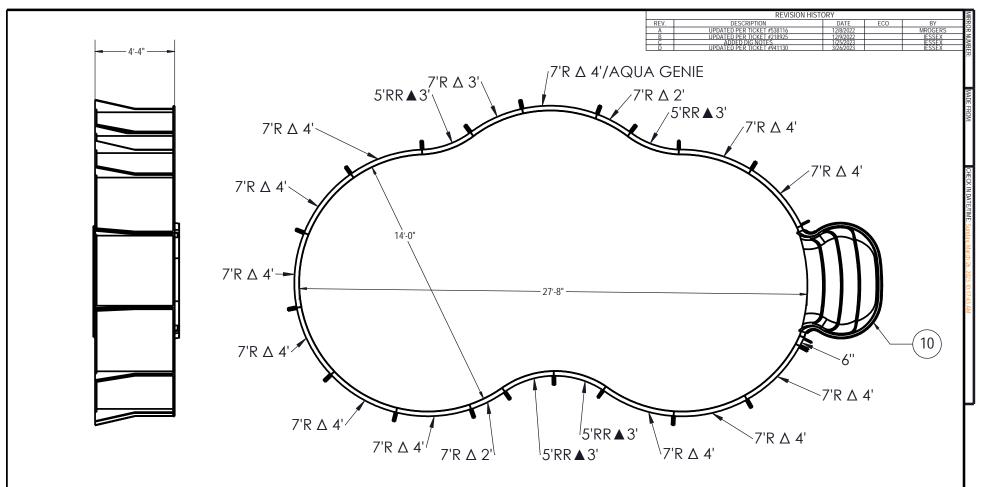

### NOTES:

- THESE ARE FINISHED DIMENSIONS READY FOR THE LINER.
- DIMENSIONS ARE FROM INSIDE POOL PANELS.
- ROPE AND FLOAT ASSEMBLY SHOULD BE INSTALLED IN ACCORDANCE WITH CURRENT ANSI/ASPS/ICC REGULATIONS
- HYDRA LINER TRACK FOR STEPS IS INSTALLED WITH THE BARB FACING THE RISER WALL ON THE STEP.

## EXCAVATION NOTES:

- ROUGH EXCAVATION SHOULD BE 2" DEEPER IN EACH INSTANCE.
- 6. SOIL TO HAVE MINIMUM BEARING CAPACITY OF 1500 PSF.
- 7. LOCATE TOP OF POOL AT LEAST 6" ABOVE THE SURROUNDING LAND ELEVATION.
- SEE "OVER DIG DETAIL", IN INSTALLATION MANUAL, FOR EXCAVATION AROUND POOL.
- . FILL VOIDS UNDER BASE OF PANELS AND TAMP WELL.
- BACK FILL WITH NON-EXPANSIVE MATERIAL.
- 11. FOLLOW ALL CURRENT ANSI / APSP / ICC GUIDELINES FOR RESIDENTIAL POOLS

| ITEM | FILE NAME           | DESCRIPTION                                       | CUSTOMER<br>DRAWING # | VENDOR<br>PART # | QTY. |
|------|---------------------|---------------------------------------------------|-----------------------|------------------|------|
| 1    | BOLT, PACK          | BOLT, FLANGE, 3/8-16 X 1", PACK (50)              | HPS1916               | HPS1916          | 8    |
| 2    |                     | BRACE, BUTTRESS, 52", 850 SERIES                  | HPSHTRIBRC            | 00025945         | 21   |
| 3    | 52IN PANEL, RR      | PANEL, 5' REVERSE RADIUS, 3' LONG, 850 SERIES     | HPSH5RR3              | 00027944         | 4    |
| 4    |                     | PANEL, 6" LONG, 850 SERIES                        | HPSH006P              | 00025946         | 1    |
| 5    |                     | PANEL, 7' RADIUS, 2' LONG, 850 SERIES             | HPSH7R2               | 00027947         | 2    |
| 6    |                     | PANEL, 7' RADIUS, 3' LONG, 850 SERIES             | HPSH7R3               | 00041368         | 1    |
| 7    |                     | PANEL, 7' RADIUS, 4' LONG, 850 SERIES             | HPSH7R4               | 00027946         | 11   |
| 8    | 52 IN PANEL, RADIUS | PANEL, 7' RADIUS, 4' LONG, AQUA GENIE, 850 SERIES | HPSH7R4AG             | 00046577         | 1    |
| 9    | STAKE               | STAKE , 14 GA                                     | HPSSTAKE              | 00003484         | 21   |
| 10   | HS511N              | STEP, 6' RADIUS, 4 TREAD, 52 IN WALL, BULLNOSE    | HS511N                | HS511N           | 1    |

| AREA    | PERIMETER | VOLUME       |  |  |
|---------|-----------|--------------|--|--|
| SQ. FT. | FT.       | U.S. GALLONS |  |  |
| 350.58  | 73.50     | 10926.91     |  |  |

#### NOTES:

- . THESE ARE FINISHED DIMENSIONS READY FOR THE LINER.
- DIMENSIONS ARE FROM INSIDE POOL PANELS.
- ROPE AND FLOAT ASSEMBLY SHOULD BE INSTALLED IN ACCORDANCE WITH CURRENT ANSI/ASPS/ICC REGULATIONS
- . HYDRA LINER TRACK FOR STEPS IS INSTALLED WITH THE BARB FACING THE RISER WALL ON THE STEP.

# EXCAVATION NOTES:

- 5. ROUGH EXCAVATION SHOULD BE 2" DEEPER IN EACH INSTANCE.
- 6. SOIL TO HAVE MINIMUM BEARING CAPACITY OF 1500 PSF.
- 7. LOCATE TOP OF POOL AT LEAST 6" ABOVE THE SURROUNDING LAND ELEVATION.
- 8. SEE "OVER DIG DETAIL", IN INSTALLATION MANUAL, FOR EXCAVATION AROUND POOL.
- FILL VOIDS UNDER BASE OF PANELS AND TAMP WELL.
- BACK FILL WITH NON-EXPANSIVE MATERIAL.
- 11. FOLLOW ALL CURRENT ANSI / APSP / ICC GUIDELINES FOR RESIDENTIAL POOLS