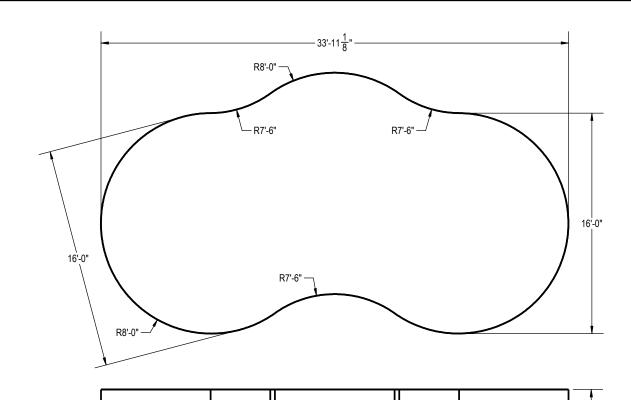

| AREA    | AREA PERIMETER VOLUM |              |  |  |  |
|---------|----------------------|--------------|--|--|--|
| SQ. FT. | FT.                  | U.S. GALLONS |  |  |  |
| 489.49  | 88.55                | 15256.70     |  |  |  |