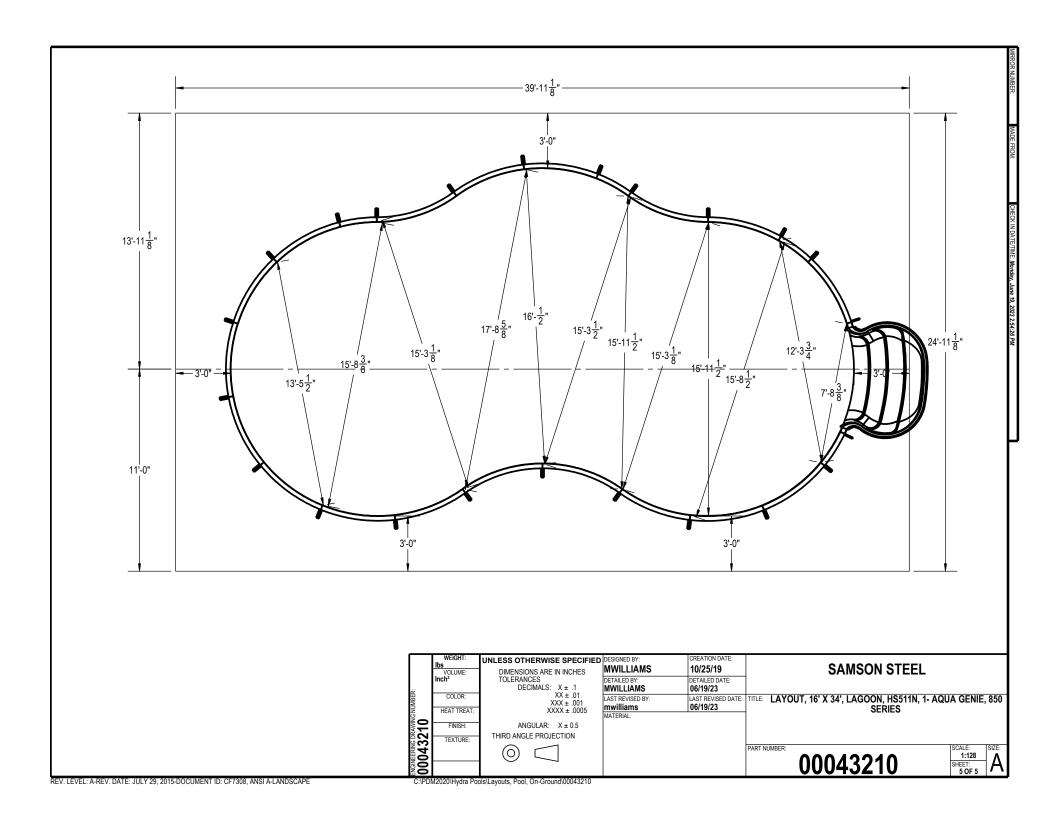

4'-2"

| Diagonal                                     | 5 to 7              | 5' 10-3/8"               | 11 to 28             | 8' 0"                    | 14 to 9              | 14' 5-1/4"               | 16 to 30             | 18' 9-1/4"             | 20 to 3              | 15' 8-1/2"               | 23 to 30             | 8' 0-1/4"                 | 29 to 8                                      | 22' 6-5/8"                                                                                                                                                                              |
|----------------------------------------------|---------------------|--------------------------|----------------------|--------------------------|----------------------|--------------------------|----------------------|------------------------|----------------------|--------------------------|----------------------|---------------------------|----------------------------------------------|-----------------------------------------------------------------------------------------------------------------------------------------------------------------------------------------|
| 1 to 2 3' 11-1/2"                            | 5 to 8              | 9' 4-3/8"                | 11 to 29             | 23' 5-3/8"               | 14 to 15             | 3' 11-1/2"               | 17 to 2              | 22' 6"                 | 20 to 4              | 15' 11-7/8"              | 24 to 3              | 7' 12"                    | 29 to 9                                      | 22' 6-3/8"                                                                                                                                                                              |
| 1 to 3 5' 10-3/8"                            | 5 to 9              | 13' 9-1/4"               | 11 to 30             | 24' 1-5/8"               | 14 to 16             | 7' 8"                    | 17 to 3              | 21' 10-1/2"            | 20 to 5              | 17' 8-3/8"               | 24 to 4              | 7' 12"                    | 29 to 30                                     | 15' 6"                                                                                                                                                                                  |
| 1 to 4 9' 4-3/8"                             | 6 to 7              | 3' 11-1/2"               | 12 to 2              | 31' 2-1/2"               | 14 to 17             | 10' 10-7/8"              | 17 to 4              | 19' 8-7/8"             | 20 to 6              | 19' 0-3/8"               | 24 to 5              | 10' 4-1/8"                | 30 to 4                                      | 8' 0"                                                                                                                                                                                   |
| 1 to 5 13' 9-1/4"                            | 6 to 8              | 7' 8"                    | 12 to 3              | 29' 9-1/8"               | 14 to 18             | 15' 1-7/8"               | 17 to 5              | 18' 4"                 | 20 to 7              | 20' 10-5/8"              | 24 to 6              | 12' 0"                    | 30 to 5                                      | 10' 4-1/8"                                                                                                                                                                              |
| 1 to 6 15' 9-1/4"                            | 6 to 9              | 12' 2-1/8"               | 12 to 4              | 26' 2-1/8"               | 14 to 19             | 19' 6-5/8"               | 17 to 6              | 18' 4-7/8"             | 20 to 8              | 21' 6-3/8"               | 24 to 7              | 14' 8-7/8"                | 30 to 6                                      | 12' 0"                                                                                                                                                                                  |
| 1 to 7 19' 5-5/8"                            | 7 to 8              | 3' 11-1/2"               | 12 to 5              | 22' 4-3/8"               | 14 to 20             | 23' 4-1/2"               | 17 to 7              | 17' 8-5/8"             | 20 to 9              | 23' 4-1/4"               | 24 to 8              | 16' 7"                    | 30 to 7                                      | 14' 8-7/8"                                                                                                                                                                              |
| 1 to 8 22' 4-3/8"                            | 7 to 9              | 8' 6-1/4"                | 12 to 6              | 21' 0-1/2"               | 14 to 21             | 27' 2-5/8"               | 17 to 8              | 15' 11-1/2"            | 20 to 21             | 3' 11-1/2"               | 24 to 9              | 19' 8-1/8"                | 30 to 8                                      | 16' 7"                                                                                                                                                                                  |
| 1 to 9 26' 2-1/8"                            | 8 to 9              | 4' 6-3/4"                | 12 to 7              | 17' 8-3/8"               | 14 to 22             | 30' 3-3/4"               | 17 to 9              | 15' 3-1/8"             | 20 to 22             | 7' 8"                    | 24 to 25             | 15' 6"                    | 30 to 9                                      | 19' 8-1/8"                                                                                                                                                                              |
| 1 to 10 28' 0-3/4"                           | 10 to 2             | 25' 6-1/4"               | 12 to 8              | 13' 9-1/4"               | 14 to 23             | 31' 5"                   | 17 to 18             | 4' 6-3/4"<br>8' 8-3/8" | 20 to 23             | 9' 4-3/8"                | 24 to 26<br>24 to 27 | 9' 5-1/8"                 | -                                            |                                                                                                                                                                                         |
| 1 to 11 31' 2-1/2"                           | 10 to 3             | 23' 10-1/4"              | 12 to 9              | 9' 4-3/8"<br>3' 11-1/2"  | 14 to 24             | 24' 7-3/4"               | 17 to 19<br>17 to 20 |                        | 20 to 24             | 8' 0-1/8"                |                      | 23' 9-3/8"<br>17' 11-1/8" | -                                            |                                                                                                                                                                                         |
| 1 to 12 33' 1-3/4"                           | 10 to 4             | 20' 0-1/8"               | 12 to 13<br>12 to 14 | 7' 8"                    | 14 to 25<br>14 to 26 | 31' 9-3/8"<br>17' 1-5/8" | 17 to 20             | 12' 5-5/8"<br>16' 4"   | 20 to 25<br>20 to 26 | 23' 5-3/4"<br>13' 6-3/8" | 24 to 28<br>24 to 29 | 15' 6"                    | +                                            |                                                                                                                                                                                         |
| 1 to 13 33' 7-5/8"                           | 10 to 5             | 15' 9-1/4"               | 12 to 14             | 10' 10-7/8"              | 14 to 20             | 21' 5-3/8"               | 17 to 21             | 19' 6-5/8"             | 20 to 20<br>20 to 27 | 29' 0-3/8"               | 24 to 30             | 0' 0"                     | 1                                            |                                                                                                                                                                                         |
| 1 to 14 32' 7-3/8"                           | 10 to 6<br>10 to 7  | 14' 2-1/8"<br>10' 5-3/4" | 12 to 13             | 13' 5-1/2"               | 14 to 28             | 8' 0"                    | 17 to 22             | 20' 9-5/8"             | 20 to 28             | 18' 9-1/4"               | 25 to 3              | 9' 3-5/8"                 | 1                                            |                                                                                                                                                                                         |
| 1 to 15 30' 2-3/8"                           | 10 to 8             | 6' 6-3/8"                | 12 to 17             | 15' 2-1/4"               | 14 to 29             | 16' 11-3/8"              | 17 to 24             | 14' 9-7/8"             | 20 to 29             | 9' 3-5/8"                | 25 to 4              | 7' 6"                     |                                              |                                                                                                                                                                                         |
| 1 to 16 26' 8-3/4"<br>1 to 17 22' 9-1/4"     | 10 to 9             | 1' 12"                   | 12 to 18             | 18' 2-7/8"               | 14 to 30             | 24' 7-3/4"               | 17 to 25             | 25' 9-1/2"             | 20 to 30             | 8' 0-1/8"                | 25 to 5              | 7' 6"                     | 1                                            |                                                                                                                                                                                         |
| 1 to 17   22' 9-1/4"<br>1 to 18   18' 2-7/8" | 10 to 11            | 3' 11-1/2"               | 12 to 19             | 22' 9-1/4"               | 15 to 2              | 29' 6-5/8"               | 17 to 26             | 10' 5"                 | 21 to 3              | 14' 5-1/2"               | 25 to 6              | 7' 12"                    | 1                                            |                                                                                                                                                                                         |
| 1 to 19 15' 2-1/4"                           | 10 to 11            | 7' 8"                    | 12 to 20             | 26' 8-3/4"               | 15 to 3              | 28' 8-3/8"               | 17 to 27             | 22' 6-3/8"             | 21 to 4              | 15' 8-5/8"               | 25 to 7              | 11' 1"                    | 1                                            |                                                                                                                                                                                         |
| 1 to 20 13' 5-5/8"                           | 10 to 12            | 10' 10-7/8"              | 12 to 21             | 30' 2-1/2"               | 15 to 4              | 26' 0-1/2"               | 17 to 28             | 8' 0"                  | 21 to 5              | 18' 4-1/4"               | 25 to 8              | 15' 0-3/8"                | 1                                            |                                                                                                                                                                                         |
| 1 to 21 10' 11-1/8"                          | 10 to 14            | 13' 5-1/2"               | 12 to 22             | 32' 7-3/8"               | 15 to 5              | 23' 8-1/8"               | 17 to 29             | 7' 6"                  | 21 to 6              | 19' 11-5/8"              | 25 to 9              | 19' 7"                    |                                              |                                                                                                                                                                                         |
| 1 to 22 7' 8-3/8"                            | 10 to 15            | 15' 2-1/4"               | 12 to 23             | 33' 3-3/4"               | 15 to 6              | 23' 2-3/8"               | 17 to 30             | 14' 9-7/8"             | 21 to 7              | 22' 5-1/8"               | 25 to 26             | 15' 6"                    |                                              |                                                                                                                                                                                         |
| 1 to 23 5' 10-5/8"                           | 10 to 16            | 15' 11-1/2"              | 12 to 24             | 25' 7-7/8"               | 15 to 7              | 21' 3-7/8"               | 18 to 2              | 18' 1-3/4"             | 21 to 8              | 23' 8-1/4"               | 25 to 27             | 18' 1-5/8"                |                                              |                                                                                                                                                                                         |
| 1 to 24 8' 0"                                | 10 to 17            | 15' 8-7/8"               | 12 to 25             | 28' 9-1/8"               | 15 to 8              | 18' 4-1/8"               | 18 to 3              | 17' 8-1/8"             | 21 to 9              | 26' 0-5/8"               | 25 to 28             | 23' 9-3/8"                |                                              |                                                                                                                                                                                         |
| 1 to 25 15' 0-3/8"                           | 10 to 18            | 16' 11-1/4"              | 12 to 26             | 16' 7"                   | 15 to 9              | 15' 8-3/8"               | 18 to 4              | 15' 11-1/4"            | 21 to 22             | 3' 11-1/2"               | 25 to 29             | 29' 6-7/8"                |                                              |                                                                                                                                                                                         |
| 1 to 26 16' 7"                               | 10 to 19            | 20' 11-1/2"              | 12 to 27             | 15' 0-3/8"               | 15 to 16             | 3' 11-1/2"               | 18 to 5              | 15' 3-1/2"             | 21 to 23             | 5' 10-3/8"               | 25 to 30             | 15' 6"                    |                                              |                                                                                                                                                                                         |
| 1 to 27 28' 9-1/8"                           | 10 to 20            | 24' 8-1/8"               | 12 to 28             | 8' 0"                    | 15 to 17             | 7' 8"                    | 18 to 6              | 15' 9-1/2"             | 21 to 24             | 8' 0-1/4"                | 26 to 3              | 13' 5-3/4"                |                                              |                                                                                                                                                                                         |
| 1 to 28 25' 7-7/8"                           | 10 to 21            | 27' 6-1/4"               | 12 to 29             | 22' 5-1/8"               | 15 to 18             | 12' 2-1/8"               | 18 to 7              | 16' 0-1/2"             | 21 to 25             | 23' 1-3/8"               | 26 to 4              | 10' 4-1/8"                | 1                                            |                                                                                                                                                                                         |
| 1 to 29 22' 5-1/8"                           | 10 to 22            | 29' 1-5/8"               | 12 to 30             | 25' 7-7/8"               | 15 to 19             | 16' 4"                   | 18 to 8              | 15' 3-1/2"             | 21 to 26             | 15' 10"                  | 26 to 5              | 8' 0"                     |                                              |                                                                                                                                                                                         |
| 1 to 30 8' 0"                                | 10 to 23            | 29' 4-7/8"               | 13 to 2              | 32' 1-1/2"               | 15 to 20             | 20' 0-1/8"               | 18 to 9              | 15' 11-1/4"            | 21 to 27             | 31' 1-3/8"               | 26 to 6              | 8' 0"                     | 1                                            |                                                                                                                                                                                         |
| 2 to 3 1' 12"                                | 10 to 24            | 21' 4-7/8"               | 13 to 3              | 30' 10-1/4"              | 15 to 21             | 23' 11-1/8"              | 18 to 19             | 4' 6-3/4"              | 21 to 28             | 22' 2-1/2"               | 26 to 7              | 8' 0"                     | 1                                            |                                                                                                                                                                                         |
| 2 to 4 5' 10-3/8"                            | 10 to 25            | 21' 6-1/8"               | 13 to 4              | 27' 6-3/8"               | 15 to 22             | 27' 2-5/8"               | 18 to 20             | 8' 6-1/4"              | 21 to 29             | 13' 0-5/8"               | 26 to 8              | 8' 0"                     | -                                            |                                                                                                                                                                                         |
| 2 to 5 10' 5"                                | 10 to 26            | 12' 0"                   | 13 to 5              | 24' 1-3/8"               | 15 to 23             | 28' 5-5/8"               | 18 to 21             | 12' 2-1/8"             | 21 to 30             | 8' 0-1/4"                | 26 to 9              | 10' 4-1/8"                | -                                            |                                                                                                                                                                                         |
| 2 to 6 12' 4-3/4"                            | 10 to 27            | 7' 12"                   | 13 to 6              | 23' 0-1/2"<br>20' 0-7/8" | 15 to 24             | 22' 2-1/2"               | 18 to 22             | 15' 1-7/8"             | 22 to 3<br>22 to 4   | 12' 3-3/4"<br>14' 5-1/2" | 26 to 27             | 15' 6"<br>9' 5-1/8"       | 1                                            |                                                                                                                                                                                         |
| 2 to 7 16' 3-1/8"                            | 10 to 28            | 8' 0"                    | 13 to 7<br>13 to 8   | 16' 3-3/4"               | 15 to 25<br>15 to 26 | 31' 1-1/4"<br>15' 9-7/8" | 18 to 23<br>18 to 24 | 16' 3-3/4"<br>10' 4"   | 22 to 4              | 17' 10-3/4"              | 26 to 28<br>26 to 29 | 15' 6-7/8"                | 1                                            |                                                                                                                                                                                         |
| 2 to 8 19' 5-5/8"                            | 10 to 29            | 23' 1-7/8"               | 13 to 9              | 12' 3-3/8"               | 15 to 27             | 23' 1-1/8"               | 18 to 25             | 22' 6-5/8"             | 22 to 6              | 19' 8-5/8"               | 26 to 30             | 9' 5-1/8"                 |                                              |                                                                                                                                                                                         |
| 2 to 9 23' 6-7/8"                            | 10 to 30<br>11 to 2 | 21' 4-7/8"<br>28' 11"    | 13 to 14             | 3' 11-1/2"               | 15 to 28             | 8' 0"                    | 18 to 26             | 8' 0-7/8"              | 22 to 7              | 22' 8-1/2"               | 27 to 3              | 23' 6-1/8"                | ┧ _                                          |                                                                                                                                                                                         |
| 2 to 20                                      | 11 to 3             | 27' 4"                   | 13 to 15             | 7' 8"                    | 15 to 29             | 13' 0-3/4"               | 18 to 27             | 22' 6-5/8"             | 22 to 8              | 24' 7"                   | 27 to 4              | 19' 7"                    | ┪ ┡                                          | A<br>1 38' 3-1/2<br>2 35' 4-3/8<br>3 33' 6-3/8<br>4 29' 7"<br>5 25' 0-5/8<br>6 23' 3"                                                                                                   |
| 2 to 21                                      | 11 to 4             | 23' 6-7/8"               | 13 to 16             | 10' 10-7/8"              | 15 to 30             | 22' 2-1/2"               | 18 to 28             | 10' 4"                 | 22 to 9              | 27' 5-7/8"               | 27 to 5              | 15' 0-3/8"                | 1                                            | 2 35' 4-3/8                                                                                                                                                                             |
| 2 to 23 9' 4-3/4"                            | 11 to 5             | 19' 5-5/8"               | 13 to 17             | 13' 5-1/2"               | 16 to 2              | 26' 4-1/2"               | 18 to 29             | 7' 6"                  | 22 to 23             | 1' 12"                   | 27 to 6              | 13' 0-5/8"                | 1 [                                          | 3 33' 6-3/8                                                                                                                                                                             |
| 2 to 24 8' 0"                                | 11 to 6             | 17' 11-3/4"              | 13 to 18             | 17' 2-5/8"               | 16 to 3              | 25' 8-1/4"               | 18 to 30             | 10' 4"                 | 22 to 24             | 8' 0-1/4"                | 27 to 7              | 9' 3-5/8"                 | 1                                            | 5 25' 0-5/8                                                                                                                                                                             |
| 2 to 25 11' 1"                               | 11 to 7             | 14' 4-1/2"               | 13 to 19             | 21' 9-1/4"               | 16 to 4              | 23' 4-1/4"               | 19 to 2              | 15' 11-1/2"            | 22 to 25             | 21' 5-3/4"               | 27 to 8              | 7' 6"                     | 1 [                                          | 6 23' 2"                                                                                                                                                                                |
| 2 to 26 14' 8-7/8"                           | 11 to 8             | 10' 5"                   | 13 to 20             | 25' 8-3/8"               | 16 to 5              | 21' 6-3/8"               | 19 to 3              | 15' 11-3/4"            | 22 to 26             | 17' 1-3/4"               | 27 to 9              | 7' 6"                     | 1                                            | 6 23' 2"<br>7 19' 2-1/2<br>8 15' 11-1/4<br>9 12' 5-3/8<br>10 10' 10-3/4                                                                                                                 |
| 2 to 27 25' 5-1/4"                           | 11 to 9             | 5' 10-3/8"               | 13 to 21             | 29' 4-3/4"               | 16 to 6              | 21' 4-1/4"               | 19 to 4              | 15' 3-1/8"             | 22 to 27             | 31' 9-1/2"               | 27 to 28             | 15' 6"                    | ] [                                          | 9 12' 5-3/8                                                                                                                                                                             |
| 2 to 28 24' 1-5/8"                           | 11 to 12            | 3' 11-1/2"               | 13 to 22             | 32' 2-1/4"               | 16 to 7              | 20' 1-1/8"               | 19 to 5              | 15' 11-1/2"            | 22 to 28             | 24' 7-7/8"               | 27 to 29             | 29' 6-7/8"                |                                              | 10 10' 10-3/4                                                                                                                                                                           |
| 2 to 29 23' 5-3/8"                           | 11 to 13            | 7' 8"                    | 13 to 23             | 33' 1-1/4"               | 16 to 8              | 17' 8-1/4"               | 19 to 6              | 16' 11-5/8"            | 22 to 29             | 16' 11-1/4"              | 27 to 30             | 23' 9-3/8"                | <u> </u>                                     | 11 9' 9-5/8"<br>12 11' 11-3/8<br>13 15' 8-3/4                                                                                                                                           |
| 2 to 30 8' 0"                                | 11 to 14            | 10' 10-7/8"              | 13 to 24             | 25' 10"                  | 16 to 9              | 15' 11-3/4"              | 19 to 7              | 18' 2-3/8"             | 22 to 30             | 8' 0-1/4"                | 28 to 3              | 22' 10-7/8"               | ] [                                          | 13 15' 8-3/4                                                                                                                                                                            |
| 3 to 4 3' 11-1/2"                            | 11 to 15            | 13' 5-1/2"               | 13 to 25             |                          | 16 to 17             | 3' 11-1/2"               | 19 to 8              | 18' 4"                 | 23 to 3              | 10' 11-1/4"              | 28 to 4              | 19' 8-1/8"                | 1 L                                          | 14   19' 7-1/8<br>15   22' 9-1/2                                                                                                                                                        |
| 3 to 5 8' 6-1/4"                             | 11 to 16            | 15' 2-1/4"               |                      | 17' 4-3/4"               |                      | 8' 6-1/4"                |                      | 19' 8-7/8"             |                      | 13' 5-7/8"               |                      | 16' 7"                    | ļ [                                          | 16 24' 11"                                                                                                                                                                              |
| 3 to 6 10' 5-3/4"                            | 11 to 17            | 15' 11-1/2"              | 13 to 27             | 18' 8"                   | 16 to 19             |                          | 19 to 20             | 3' 11-1/2"             | 23 to 5              | 17' 3"                   | 28 to 6              | 15' 9-3/8"                | ↓ F                                          | 16 24 11"<br>17 25 8-7/8<br>18 27 7-3/8<br>19 31 9-3/8                                                                                                                                  |
| 3 to 7 14' 4-1/2"                            | 11 to 18            | 18' 1-3/4"               | 13 to 28             | 8' 0"                    | 16 to 20             | 16' 1"                   | 19 to 21             | 7' 8"                  | 23 to 6              | 19' 1-3/4"               | 28 to 7              | 13' 5-3/4"                | <b>↓</b> ⊦                                   | 18   27 7-3/8<br>19   31' 9-3/8                                                                                                                                                         |
| 3 to 8 17' 8-3/8"                            | 11 to 19            | 22' 6"                   | 13 to 29             | 20' 2-3/8"               | 16 to 21             | 20' 0-1/8"               | 19 to 22             | 10' 10-7/8"            | 23 to 7              | 22' 4-3/8"               | 28 to 8              | 10' 4-1/8"                | [                                            | 19 31' 9-3/8<br>20 35' 6-1/2<br>21 38 5'<br>22 39' 11-1/2<br>23 40' 1-1/2<br>24 32' 1-1/4<br>25 29' 0-7/8<br>26 22' 9-1/2<br>27 11' 0-1/8<br>28 17' 9''<br>29 33' 2-7/8<br>30 32' 1-1/4 |
| 3 to 9 21' 10-5/8"                           | 11 to 20            | 26' 4-1/2"               | 13 to 30             | 25' 10"                  | 16 to 22             | 23' 4-1/2"               | 19 to 23             | 12' 3-3/8"             | 23 to 8              | 24' 6-1/4"               | 28 to 9              | 8' 0"                     | <b>↓                                    </b> | 21   38' 5"                                                                                                                                                                             |
| 3 to 30 8' 0"                                | 11 to 21            | 29' 6-3/4"               | 14 to 2              | 31' 6-5/8"               | 16 to 23             | 24' 8-1/4"               | 19 to 24             | 8' 0"                  | 23 to 9              | 27' 8-3/8"               | 28 to 29             | 15' 6"                    | - t                                          | 23 40' 1-1/2                                                                                                                                                                            |
| 4 to 5 4' 6-3/4"                             | 11 to 22            | 31' 6-3/4"               | 14 to 3              | 30' 5-7/8"               | 16 to 24             | 18' 9-1/4"               | 19 to 25             | 22' 6-3/8"             | 23 to 24             | 8' 0-1/4"                | 28 to 30             | 17' 11-1/8"               | 4 F                                          | 24 32' 1-1/4                                                                                                                                                                            |
| 4 to 6 6' 6-3/8"                             | 11 to 23            | 32' 0-3/8"               | 14 to 4              | 27' 5-3/4"               | 16 to 25             | 29' 0-3/8"               | 19 to 26             | 10' 5"                 | 23 to 25             | 20' 2-5/8"               | 29 to 3              | 23' 5-5/8"                | <b>∤</b>                                     | 26   29 U-7/8                                                                                                                                                                           |
| 4 to 7 10' 5"                                | 11 to 24            | 24' 1-5/8"               | 14 to 5              | 24' 6-3/4"               | 16 to 26             | 13' 6-3/8"               | 19 to 27             | 25' 9-1/2"             | 23 to 26             | 17' 5"                   | 29 to 4              | 22' 6-3/8"                | <b>∤</b>                                     | 27 11' <u>0</u> -1/8                                                                                                                                                                    |
| 4 to 8 13' 9-1/4"                            | 11 to 25            | 25' 5-1/4"               | 14 to 6              | 23' 9-3/8"               | 16 to 27             | 23' 5-5/8"               | 19 to 28             | 14' 9-7/8"             | 23 to 27             | 31' 6-7/8"               | 29 to 5              | 22' 6-5/8"                | <b>┤</b>                                     | 28   17' 9"<br>20   33' 2 7/2                                                                                                                                                           |
| 4 to 9 18' 0-3/8"                            | 11 to 26            | 14' 8-7/8"               | 14 to 7              | 21' 3-3/4"               | 16 to 28             | 8' 0"                    | 19 to 29             | 7' 6"                  | 23 to 28             | 25' 5"                   | 29 to 6              | 23' 2-1/2"                | <b>┤</b>                                     | 30 32 1-1/4                                                                                                                                                                             |
| 5 to 6 1' 12"                                | 11 to 27            | 11' 1"                   | 14 to 8              | 17' 10-1/2"              | 16 to 29             | 9' 3-3/4"                | 19 to 30             | 8' 0"                  | 23 to 29             | 18' 8"                   | 29 to 7              | 23' 6-3/8"                | J [                                          | A -                                                                                                                                                                                     |

|             | Α                        | В                        | С                          | D                        |
|-------------|--------------------------|--------------------------|----------------------------|--------------------------|
| 1           | 38' 3-1/2"               | 11' 11-3/8"              | 38' 11-1/4"                | 13' 10-3/4"              |
| 2           | 35' 4-3/8"<br>33' 6-3/8" | 9' 9-5/8"                | 38' 3-3/4"                 | 17' 8-3/8"               |
| 3           | 33' 6-3/8"               | 9' 11-1/4"               | 37' 5"                     | 19' 4-1/4"               |
| 4           | 29' 7"                   | 12' 5-3/8"               | 34' 7-7/8"                 | 21' 11-1/8"              |
| 4<br>5<br>6 | 29' 7"<br>25' 0-5/8"     | 15' 11-1/4"              | 32' 0"                     | 25' 6"                   |
|             | 23' 2"                   | 17' 4-3/4"               | 31' 3-7/8"                 | 27' 4"                   |
| 7           | 19' 2-1/2"               | 21' 2-1/4"               | 28' 11-3/8"                | 30' 3-1/2"               |
| 8           | 15' 11-1/4"              | 25' 0-5/8"               | 25' 6"                     | 32' 0"                   |
|             | 12' 5-3/8"               | 29' 7"                   | 21' 11-1/8"                | 34' 7-7/8"               |
| _10         | 10' 10-3/4"              | 31' 6-7/8"               | 20' 9-1/4"                 | 36' 2-1/4"               |
| 11          | 9' 9-5/8"                | 35' 4-3/8"               | 17' 8-3/8"                 | 38' 3-3/4"               |
| 12          | 11' 11-3/8"              | 38' 3-1/2"               | 13' 10-3/4"                | 38' 11-1/4"              |
| _13_        | 15' 8-3/4"               | 39' 10-5/8"              | 10' 0-1/4"                 | 38' 0"                   |
| 14          | 19' 7-1/8"               | 39' 11-1/8"              | / · /-5/8"                 | 35' 7-3/8"               |
| 15          | 22' 9-1/2"               | 38' 4-7/8"               | 8' 9-1/8"                  | 32' 1-5/8"               |
| 16          | 24' 11"                  | 35' 6-1/2"               | 12' 3-5/8"                 | 28' 2-1/8"               |
| 17          | 25' 8-7/8"<br>27' 7-3/8" | 31' 9-3/8"<br>27' 7-3/8" | 16' 2-7/8"                 | 24' 8-5/8"               |
| 18          | 27' 7-3/8"               | 27' 7-3/8"               | 20' 9-5/8"<br>24' 8-5/8"   | 20' 9-5/8"<br>16' 2-7/8" |
| 19          | 31' 9-3/8"               | 25' 8-7/8"               | 24' 8-5/8"                 | 16' 2-7/8"               |
| 20<br>21    | 35' 6-1/2"               | 24' 11-1/8"              | 28' 2"                     | 12' 3-5/8"               |
| 21          | 38' 5"                   | 22' 9-3/4"               | 32' 1-1/2"                 | 8' 9-1/8"                |
| 22          | 39' 11-1/4"              | 19' 7-1/2"               | 35' 7-3/8"                 | 7' 7-3/8"                |
| 23          | 40' 1-1/2"<br>32' 1-1/4" | 17' 8-7/8"               | 36' 11-5/8"<br>30' 11-3/8" | 8' 5-5/8"                |
| 24          | 32' 1-1/4"               | 17' 9"                   | 30 11-3/8"                 | 15' 6-5/8"               |
| 25          | 29' 0-7/8"               | 11' 0-1/8"               | 39' 3-3/4"                 | 28' 7-7/8"               |
| 26          | 22' 9-1/2"               | 22' 9-1/2"               | 24' 4-1/8"                 | 24' 4-1/8"               |
| 27          | 11' 0-1/8"               | 29' 0-7/8"               | 28' 7-7/8"                 | 39' 3-3/4"               |
| 28          | 17' 9"                   | 32' 1-1/4"               | 15' 6-5/8"                 | 30' 11-3/8"              |
| 29<br>30    | 33' 2-7/8"<br>32' 1-1/4" | 33' 2-7/8"               | 20' 0-3/8"<br>30' 11-3/8"  | 20' 0-3/8"<br>15' 6-5/8" |
| 30          | 32"1-1/4"                | 17' 9"<br>39' 11-1/8"    | 30' 11-3/8"<br>24' 11-1/8" | 15' 6-5/8"<br>47' 0-7/8" |
| Α           | -                        | . 59 TT-1/8"             | Z4 TT-1/8"                 | 47 U-778"                |