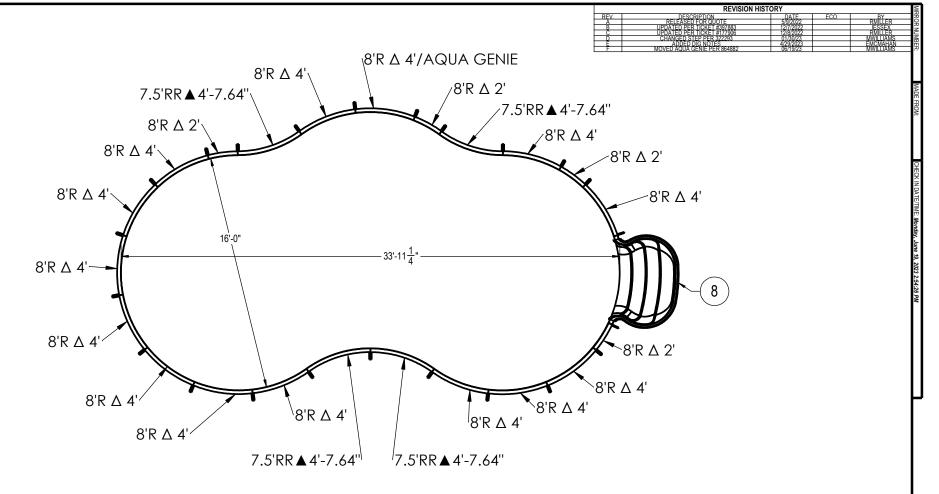

### NOTES:

- . THESE ARE FINISHED DIMENSIONS READY FOR THE LINER.
- DIMENSIONS ARE FROM INSIDE POOL PANELS.
- ROPE AND FLOAT ASSEMBLY SHOULD BE INSTALLED IN ACCORDANCE WITH CURRENT ANSI/ASPS/ICC REGULATIONS
- HYDRA LINER TRACK FOR STEPS IS INSTALLED WITH THE BARB FACING THE RISER WALL ON THE STEP.

## **EXCAVATION NOTES:**

- 5. ROUGH EXCAVATION SHOULD BE 2" DEEPER IN EACH INSTANCE.
- 6. SOIL TO HAVE MINIMUM BEARING CAPACITY OF 1500 PSF.
- LOCATE TOP OF POOL AT LEAST 6" ABOVE THE SURROUNDING LAND ELEVATION.
- SEE "OVER DIG DETAIL", IN INSTALLATION MANUAL, FOR EXCAVATION AROUND POOL.
- FILL VOIDS UNDER BASE OF PANELS AND TAMP WELL.
- 10. BACK FILL WITH NON-EXPANSIVE MATERIAL.
- 11. FOLLOW ALL CURRENT ANSI / APSP / ICC GUIDELINES FOR RESIDENTIAL POOLS

#### **IMPORTANT NOTES:**

THIS DOCUMENT IS FOR ILLUSTRATIVE PURPOSES ONLY. THE DEALER OR CONTRACTOR WHO SELLS OR INSTALLS YOUR POOL IS AN INDEPENDENT CONTRACTOR AND IS NOT AN AGENT OF THE MANUFACTURER. THE CONSTRUCTION METHODS ILLUSTRATED HERE ARE SUGGESTIONS AND APPLY ONLY TO NORMAL GROUND CONDITIONS. THERE MAY BE ADDITIONAL PRECAUTIONS AND/OR METHODS OF CONSTRUCTION. PROPER INSTALLATION IS THE RESPONSIBILITY OF THE DEALER/BUILDER/CONTRACTOR.

| ITEM | FILE NAME           | DESCRIPTION                                           | CUSTOMER<br>DRAWING # | VENDOR<br>PART# | QTY. |
|------|---------------------|-------------------------------------------------------|-----------------------|-----------------|------|
| 1    | BOLT, PACK          | BOLT, FLANGE, 3/8-16 X 1", PACK (50)                  | HPS1916               | HPS1916         | 9    |
| 2    | 52IN, BRACE         | BRACE, BUTTRESS, 52", 850 SERIES                      | HPSHTRIBRC            | 00025945        | 23   |
| 3    | 52IN PANEL, RR      | PANEL, 7.5' REVERSE RADIUS, 4'-7.64" LONG, 850 SERIES | HPSH76RR476           | 00027950        | 4    |
| 4    | 52 IN PANEL, RADIUS | PANEL, 8' RADIUS, 2' LONG, 850 SERIES                 | HPSH8R2               | 00027949        | 4    |
| 5    | 52 IN PANEL, RADIUS | PANEL, 8' RADIUS, 4' LONG, 850 SERIES                 | HPSH8R4               | 00027948        | 13   |
| 6    | 52 IN PANEL, RADIUS | PANEL, 8' RADIUS, 4' LONG, AQUA GENIE, 850 SERIES     | HPSH8R4AG             | 00046578        | 1    |
| 7    | STAKE               | STAKE, 14 GA                                          | HPSSTAKE              | 00003484        | 23   |
| 8    | HS511N              | STEP, 6' RADIUS, 4 TREAD, 52 IN WALL, BULLNOSE        | HS511N                | HS511N          | 1    |