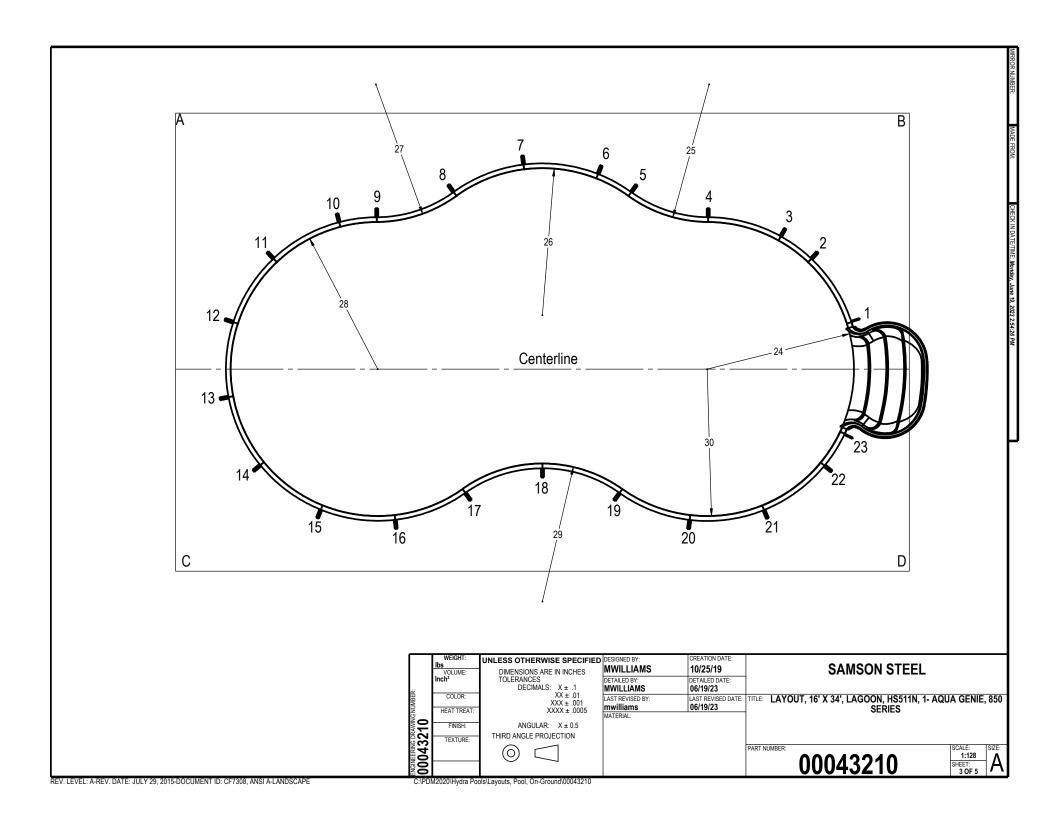

| ITEM | FILE NAME           | DESCRIPTION                                           | CUSTOMER<br>DRAWING # | VENDOR<br>PART# | QTY. |
|------|---------------------|-------------------------------------------------------|-----------------------|-----------------|------|
| 1    | BOLT, PACK          | BOLT, FLANGE, 3/8-16 X 1", PACK (50)                  | HPS1916               | HPS1916         | 9    |
| 2    | 52IN, BRACE         | BRACE, BUTTRESS, 52", 850 SERIES                      | HPSHTRIBRC            | 00025945        | 23   |
| 3    | 52IN PANEL, RR      | PANEL, 7.5' REVERSE RADIUS, 4'-7.64" LONG, 850 SERIES | HPSH76RR476           | 00027950        | 4    |
| 4    | 52 IN PANEL, RADIUS | PANEL, 8' RADIUS, 2' LONG, 850 SERIES                 | HPSH8R2               | 00027949        | 4    |
| 5    | 52 IN PANEL, RADIUS | PANEL, 8' RADIUS, 4' LONG, 850 SERIES                 | HPSH8R4               | 00027948        | 13   |
| 6    | 52 IN PANEL, RADIUS | PANEL, 8' RADIUS, 4' LONG, AQUA GENIE, 850 SERIES     | HPSH8R4AG             | 00046578        | 1    |
| 7    | STAKE               | STAKE, 14 GA                                          | HPSSTAKE              | 00003484        | 23   |
| 8    | HS511N              | STEP, 6' RADIUS, 4 TREAD, 52 IN WALL, BULLNOSE        | HS511N                | HS511N          | 1    |

|           |                           | 0                                                   | поэтти                        | STEP, 6 RADIO               | 5, 4 TREAD, 32 IN WALL, BULLINUSE | I MITGOL MITGOL                        |
|-----------|---------------------------|-----------------------------------------------------|-------------------------------|-----------------------------|-----------------------------------|----------------------------------------|
|           | WEIGHT:<br>Ibs<br>VOLUME: | UNLESS OTHERWISE SPECIFIED DIMENSIONS ARE IN INCHES | DESIGNED BY: MWILLIAMS        | CREATION DATE: 10/25/19     | SAMSO                             | N STEEL                                |
| άż        | Inch³                     | TOLERANCES DECIMALS: X ± .1 XX ± .01                | DETAILED BY:<br>MWILLIAMS     | DETAILED DATE:<br>06/19/23  |                                   |                                        |
| GNUMBER   | COLOR:<br>HEAT TREAT:     | XXX ± .001<br>XXX ± .0005                           | LAST REVISED BY:<br>mwilliams | LAST REVISED DATE: 06/19/23 |                                   | N, HS511N, 1- AQUA GENIE, 850<br>ERIES |
| <b>10</b> | FINISH:                   | ANGULAR: X ± 0.5                                    | MATERIAL:                     |                             |                                   |                                        |
| 432       | TEXTURE:                  | THIRD ANGLE PROJECTION                              |                               |                             | PART NUMBER:                      | SCALE: SIZE:                           |
| 0004      |                           |                                                     |                               |                             | 000432                            | 10 1:128 SHEET: 1 OF 5                 |
|           | M2020\Hydra Po            | ols\Layouts, Pool, On-Ground\00043210               | •                             |                             |                                   |                                        |